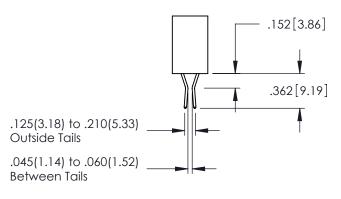

**SECTION A-A** 

YOUR CONNECTION TO QUALITY & SERVICE

.107 [2.72] .082 [2.08] .157 [4] .232 [5.89] .125(3.18) to .210(5.33) .125(3.18) to .210(5.33) Outside Tails Outside Tails .045(1.14) to .060(1.52) .045(1.14) to .060(1.52) Between Tails Between Tails **Contact Code 555 Contact Code 556** 

## **Contact Code 559**

Contact Code 560

INSULATOR MATERIAL: THERMOPLASTIC POLYESTER, UL 94V-0 DAP MATERIAL AVAILABLE UPON REQUEST

CONTACT MATERIAL; COPPER ALLOY CONTACT PLATING: GOLD ON THE MATING AREA, TIN PLATING ON THE CONTACT TAILS, NICKEL UNDERPLATE