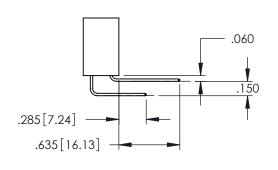

**SECTION A-A** 

YOUR CONNECTION TO QUALITY & SERVICE

.107 [2.72] .082 [2.08] .157 [4] .232 [5.89] .125(3.18) to .210(5.33) .125(3.18) to .210(5.33) Outside Tails Outside Tails .045(1.14) to .060(1.52) .045(1.14) to .060(1.52) Between Tails Between Tails **Contact Code 555 Contact Code 556** 

**Contact Code 558** 