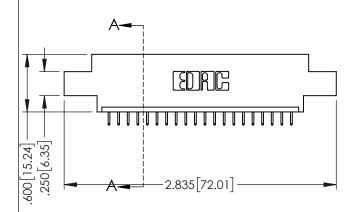

<u>Contact Dimensions:</u>
525-P.C. Tail .018 Sq.(0.46 Sq.) - Tail LG=.150(3.81)
.100 (2.54) Contact Spacing x .200 (5.08) Row Spacing

..330[8.38] CARD SLOT .160[4.06] POINT OF CONTACT

1

- INSULATOR MATERIAL: THERMOPLASTIC PBT BLACK, UL 94V-0
- CONTACT MATERIAL; COPPER TIN ALLOY CONTACT PLATING: GOLD ON THE MATING AREA, TIN PLATING ON THE CONTACT TAILS, NICKEL UNDERPLATE

| 345/395 SERIES CARD EDGE CONNECTOR |
|------------------------------------|
| PART NUMBER: 395-020-525-604       |

| ACAD REFERENCE NO. 345-ENG-MASTER |                 |           |  |  |
|-----------------------------------|-----------------|-----------|--|--|
| DRAWN: R.STA.MONICA               | DATE: <b>MA</b> | Y.16/2017 |  |  |
| CHECKED:                          | DATE:           |           |  |  |
| SCALE: 1:1                        | SHEET 1         | OF 2      |  |  |
| DRAWING NUMBER                    |                 | ISSUE     |  |  |
| 345-ENG-MASTER                    |                 | 1         |  |  |

**SECTION A-A** 

YOUR CONNECTION TO QUALITY & SERVICE

.107 [2.72] .082 [2.08] .157 [4] .232 [5.89] .125(3.18) to .210(5.33) .125(3.18) to .210(5.33) Outside Tails Outside Tails .045(1.14) to .060(1.52) .045(1.14) to .060(1.52) Between Tails Between Tails **Contact Code 555 Contact Code 556** 