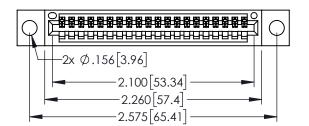

<u>Contact Dimensions:</u>
525-P.C. Tail .018 Sq.(0.46 Sq.) - Tail LG=.150(3.81)
.100 (2.54) Contact Spacing x .200 (5.08) Row Spacing

..330[8.38] CARD SLOT .160[4.06] POINT OF CONTACT

1

- INSULATOR MATERIAL: THERMOPLASTIC PBT BLACK, UL 94V-0
- CONTACT MATERIAL; COPPER TIN ALLOY CONTACT PLATING: GOLD ON THE MATING AREA, TIN PLATING ON THE CONTACT TAILS, NICKEL UNDERPLATE

| 345/395 SERIES CARD EDGE CONNECTOR |
|------------------------------------|
| PART NUMBER: 395-020-525-604       |

| ACAD REFERENCE NO. 345-ENG-MASTER |                 |           |  |  |
|-----------------------------------|-----------------|-----------|--|--|
| DRAWN: R.STA.MONICA               | DATE: <b>MA</b> | Y.16/2017 |  |  |
| CHECKED:                          | DATE:           |           |  |  |
| SCALE: 1:1                        | SHEET 1         | OF 2      |  |  |
| DRAWING NUMBER                    |                 | ISSUE     |  |  |
| 345-ENG-MASTER                    |                 | 1         |  |  |