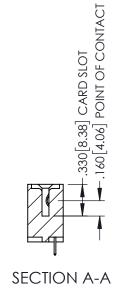

<u>Contact Dimensions:</u>
525-P.C. Tail .018 Sq.(0.46 Sq.) - Tail LG=.150(3.81)
.100 (2.54) Contact Spacing x .200 (5.08) Row Spacing

INSULATOR MATERIAL: THERMOPLASTIC PBT BLACK, UL 94V-0

CONTACT MATERIAL; COPPER TIN ALLOY CONTACT PLATING: GOLD ON THE MATING AREA, TIN PLATING ON THE CONTACT TAILS, NICKEL UNDERPLATE

345/395 SERIES CARD EDGE CONNECTOR PART NUMBER: 395-044-525-102

|                                             | DRAWN:         | R.STA.MONICA |
|---------------------------------------------|----------------|--------------|
|                                             | CHECKE         | D:           |
| ATIONS<br>IC.,AND<br>COPIED<br>HE<br>ARATUS | SCALE:         | 1:1          |
|                                             | DRAWING        | NUMBER       |
|                                             | 345-ENG-MASTER |              |