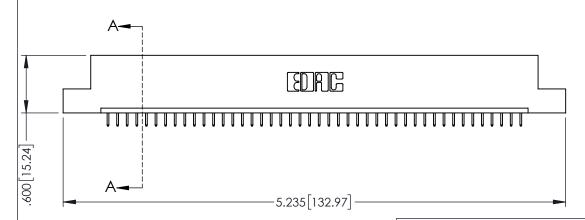

<u>Contact Dimensions:</u>
525-P.C. Tail .018 Sq.(0.46 Sq.) - Tail LG=.150(3.81)
.100 (2.54) Contact Spacing x .200 (5.08) Row Spacing

INSULATOR MATERIAL: THERMOPLASTIC PBT BLACK, UL 94V-0

CONTACT MATERIAL; COPPER TIN ALLOY CONTACT PLATING: GOLD ON THE MATING AREA, TIN PLATING ON THE CONTACT TAILS, NICKEL UNDERPLATE

345/395 SERIES CARD EDGE CONNECTOR PART NUMBER: 395-044-525-102

|                                             | DRAWN:         | R.STA.MONICA |
|---------------------------------------------|----------------|--------------|
|                                             | CHECKE         | D:           |
| ATIONS<br>IC.,AND<br>COPIED<br>HE<br>ARATUS | SCALE:         | 1:1          |
|                                             | DRAWING        | NUMBER       |
|                                             | 345-ENG-MASTER |              |