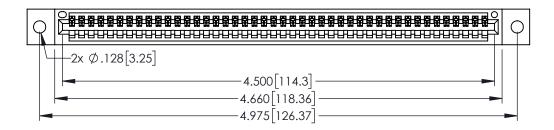

<u>Contact Dimensions:</u>
525-P.C. Tail .018 Sq.(0.46 Sq.) - Tail LG=.150(3.81)
.100 (2.54) Contact Spacing x .200 (5.08) Row Spacing

INSULATOR MATERIAL: THERMOPLASTIC PBT BLACK, UL 94V-0

CONTACT MATERIAL; COPPER TIN ALLOY CONTACT PLATING: GOLD ON THE MATING AREA, TIN PLATING ON THE CONTACT TAILS, NICKEL UNDERPLATE

345/395 SERIES CARD EDGE CONNECTOR PART NUMBER: 395-044-525-102

|                                             | DRAWN:         | R.STA.MONICA |
|---------------------------------------------|----------------|--------------|
|                                             | CHECKE         | D:           |
| ATIONS<br>IC.,AND<br>COPIED<br>HE<br>ARATUS | SCALE:         | 1:1          |
|                                             | DRAWING        | NUMBER       |
|                                             | 345-ENG-MASTER |              |