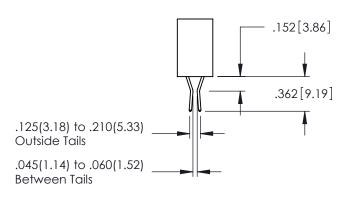

SHEET 1 OF 2

DATE:MAY.16/2017

ACAD REFERENCE NO. 345-ENG-MASTER

.107 [2.72] .082 [2.08] .157 [4] .232 [5.89] .125(3.18) to .210(5.33) .125(3.18) to .210(5.33) Outside Tails Outside Tails .045(1.14) to .060(1.52) .045(1.14) to .060(1.52) Between Tails Between Tails **Contact Code 555 Contact Code 556** 

**Contact Code 558** 

## **Contact Code 559**

Contact Code 560

INSULATOR MATERIAL: THERMOPLASTIC POLYESTER, UL 94V-0

DAP MATERIAL AVAILABLE UPON REQUEST

CONTACT MATERIAL; COPPER ALLOY

CONTACT PLATING: GOLD ON THE MATING AREA, TIN PLATING ON THE CONTACT TAILS, NICKEL UNDERPLATE