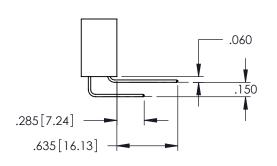

<u>Contact Dimensions:</u>
525-P.C. Tail .018 Sq.(0.46 Sq.) - Tail LG=.150(3.81)
.100 (2.54) Contact Spacing x .200 (5.08) Row Spacing

INSULATOR MATERIAL: THERMOPLASTIC PBT BLACK, UL 94V-0

CONTACT MATERIAL; COPPER TIN ALLOY CONTACT PLATING: GOLD ON THE MATING AREA, TIN PLATING ON THE CONTACT TAILS, NICKEL UNDERPLATE

345/395 SERIES CARD EDGE CONNECTOR PART NUMBER: 395-044-525-102

|                                             | DRAWN:         | R.STA.MONICA |
|---------------------------------------------|----------------|--------------|
|                                             | CHECKE         | D:           |
| ATIONS<br>IC.,AND<br>COPIED<br>HE<br>ARATUS | SCALE:         | 1:1          |
|                                             | DRAWING        | NUMBER       |
|                                             | 345-ENG-MASTER |              |