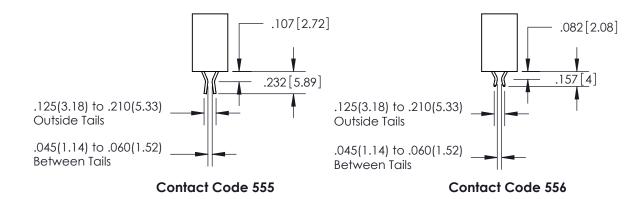

ISSUE NUMBER

ORIGINAL

1

**Contact Code 558** 

**Contact Code 559** 

**Contact Code 560** 

ACAD REFERENCE NO.

| 345/395 SERIES CARD EDGE CONNECTOR          |
|---------------------------------------------|
| CONTACT CODE 555,556,558,559,560 DIMENSIONS |

YOUR CONNECTION TO QUALITY & SERVICE

**EDAC INC** TORONTO, ONTARIO CANADA

THESE DRAWINGS AND SPECIFICATIONS ARE THE PROPERTY OF EDAC INC., AND SHALL NOT BE REPRODUCED, OR COPIED OR USED AS THE BASIS FOR THE MANUFACTURE OR SALE OF APPARATUS WITHOUT WRITTEN PERMISSION.

| S | DRAWN: R.STA.MONICA | DATE:MAY.16/201 | 7 |
|---|---------------------|-----------------|---|
|   | CHECKED:            | DATE:           |   |
|   | SCALE: 1:1          | SHEET 2 OF 2    | 2 |
|   | DRAWING NUMBER      | ISSUE           |   |
|   | 345-ENG-MASTER      | 1               |   |
|   |                     |                 |   |