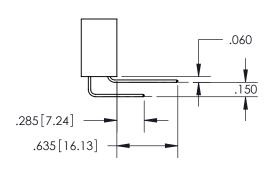

THIS IS A C.A.D. GENERATED DRAWING DO NOT MAKE MANUAL REVISIONS TO MASTER.

ISSUE NUMBER ORIGINAL 1

.160 4.06 POINT OF CONTACT .330[8.38] -.370[9.4] **CARD SLOT** .150 [3.81]

## SECTION A-A

<u>Contact Dimensions:</u> 540-Wire Wrap .025 Sq.(0.64 Sq.) - Tail LG=.560(14.22) .100 (2.54) Contact Spacing x .200 (5.08) Row Spacing

INSULATOR MATERIAL: THERMOPLASTIC PBT, UL 94V-0 CONTACT MATERIAL; COPPER TIN ALLOY CONTACT PLATING: GOLD ON THE MATING AREA, TIN PLATING ON THE CONTACT TAILS, NICKEL UNDERPLATE