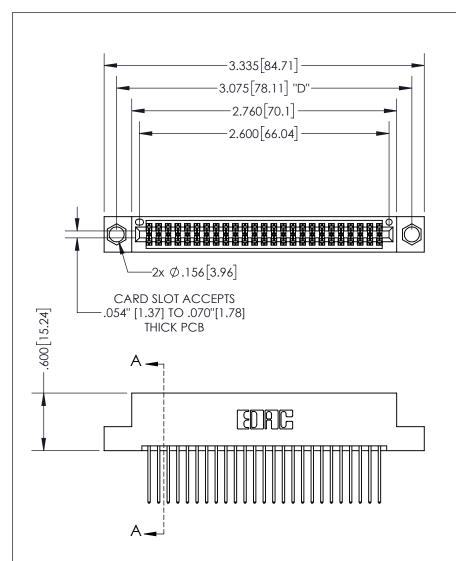

THIS IS A C.A.D. GENERATED DRAWING DO NOT MAKE MANUAL REVISIONS TO MASTER.

ISSUE NUMBER ORIGINAL 1

.160 4.06 POINT OF CONTACT .330[8.38] -.370[9.4] **CARD SLOT** .150 [3.81]

## SECTION A-A

<u>Contact Dimensions:</u> 540-Wire Wrap .025 Sq.(0.64 Sq.) - Tail LG=.560(14.22) .100 (2.54) Contact Spacing x .200 (5.08) Row Spacing

INSULATOR MATERIAL: THERMOPLASTIC PBT, UL 94V-0 CONTACT MATERIAL; COPPER TIN ALLOY CONTACT PLATING: GOLD ON THE MATING AREA, TIN PLATING ON THE CONTACT TAILS, NICKEL UNDERPLATE

345/395 SERIES CARD EDGE CONNECTOR PART NUMBER: 395-050-540-204

YOUR CONNECTION TO QUALITY & SERVICE

**EDAC INC** TORONTO, ONTARIO CANADA

THESE DRAWINGS AND SPECIFICATIONS ARE THE PROPERTY OF EDAC INC.,AND SHALL NOT BE REPRODUCED, OR COPIED OR USED AS THE BASIS FOR THE MANUFACTURE OR SALE OF APPARATUS WITHOUT WRITTEN PERMISSION.

| ACAD REFERENCE NO.  | 345-ENG-MASTER   |
|---------------------|------------------|
| DRAWN: R.STA.MONICA | DATE:MAY.16/2017 |
| CHECKED:            | DATE:            |
| SCALE: 1:1          | SHEET 1 OF 2     |
| DRAWING NUMBER      | ISSUE            |
| 345-ENG-MASTER      | 1                |