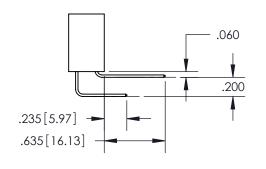

ISSUE NUMBER

ORIGINAL

1

**Contact Code 558** 

**Contact Code 559** 

**Contact Code 560** 

ACAD REFERENCE NO.

| 345/395 SERIES CARD EDGE CONNECTOR          |
|---------------------------------------------|
| CONTACT CODE 555,556,558,559,560 DIMENSIONS |

YOUR CONNECTION TO QUALITY & SERVICE

**EDAC INC** TORONTO, ONTARIO CANADA

THESE DRAWINGS AND SPECIFICATIONS ARE THE PROPERTY OF EDAC INC., AND SHALL NOT BE REPRODUCED, OR COPIED OR USED AS THE BASIS FOR THE MANUFACTURE OR SALE OF APPARATUS WITHOUT WRITTEN PERMISSION.

| S | DRAWN: R.STA.MONICA | DATE:MAY.16/201 | 7 |
|---|---------------------|-----------------|---|
|   | CHECKED:            | DATE:           |   |
|   | SCALE: 1:1          | SHEET 2 OF 2    | 2 |
|   | DRAWING NUMBER      | ISSUE           |   |
|   | 345-ENG-MASTER      | 1               |   |
|   |                     |                 |   |