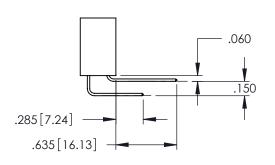

CONTACT PLATING: GOLD ON THE MATING AREA, TIN PLATING ON THE CONTACT TAILS, NICKEL UNDERPLATE

**Contact Code 558** 

Contact Code 559

Contact Code 560

INSULATOR MATERIAL: THERMOPLASTIC POLYESTER, UL 94V-0

DAP MATERIAL AVAILABLE UPON REQUEST