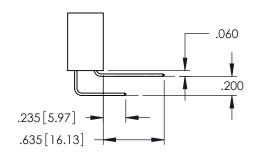

CONTACT PLATING: GOLD ON THE MATING AREA, TIN PLATING ON THE CONTACT TAILS, NICKEL UNDERPLATE

**Contact Code 558** 

Contact Code 559

Contact Code 560

INSULATOR MATERIAL: THERMOPLASTIC POLYESTER, UL 94V-0

DAP MATERIAL AVAILABLE UPON REQUEST