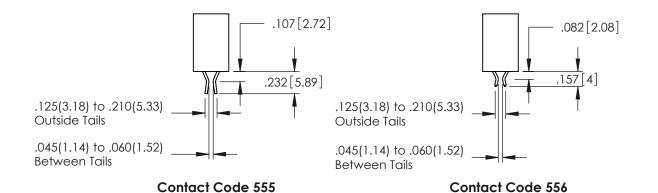

CONTACT MATERIAL; COPPER ALLOY CONTACT PLATING: GOLD ON THE MATING AREA, TIN PLATING ON THE CONTACT TAILS, NICKEL UNDERPLATE

345/395 SERIES CARD EDGE CONNECTOR CONTACT CODE 555,556,558,559,560 DIMENSIONS