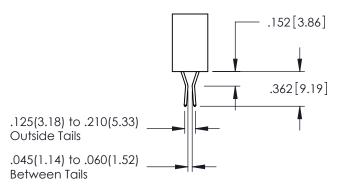

CONTACT PLATING: GOLD ON THE MATING AREA, TIN PLATING ON THE CONTACT TAILS, NICKEL UNDERPLATE

**Contact Code 558** 

Contact Code 559

Contact Code 560

INSULATOR MATERIAL: THERMOPLASTIC POLYESTER, UL 94V-0

DAP MATERIAL AVAILABLE UPON REQUEST