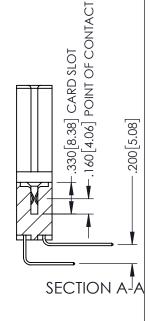

1

345-ENG-MASTER

DATE:MAY.16/2017

345/395 SERIES CARD EDGE CONNECTOR PART NUMBER: 395-068-558-588

YOUR CONNECTION TO QUALITY & SERVICE

1:1 SHEET 1 OF 2 345-ENG-MASTER

DRAWN: R.STA.MONICA

INSULATOR MATERIAL: THERMOPLASTIC PBT BLACK, UL 94V-0 CONTACT MATERIAL; COPPER TIN ALLOY

CONTACT PLATING: GOLD ON THE MATING AREA, TIN PLATING ON THE CONTACT TAILS, NICKEL UNDERPLATE

**Contact Code 558** 

Contact Code 559

Contact Code 560

INSULATOR MATERIAL: THERMOPLASTIC POLYESTER, UL 94V-0

DAP MATERIAL AVAILABLE UPON REQUEST

CONTACT MATERIAL; COPPER ALLOY CONTACT PLATING: GOLD ON THE MATING AREA, TIN PLATING ON THE CONTACT TAILS, NICKEL UNDERPLATE

345/395 SERIES CARD EDGE CONNECTOR CONTACT CODE 555,556,558,559,560 DIMENSIONS