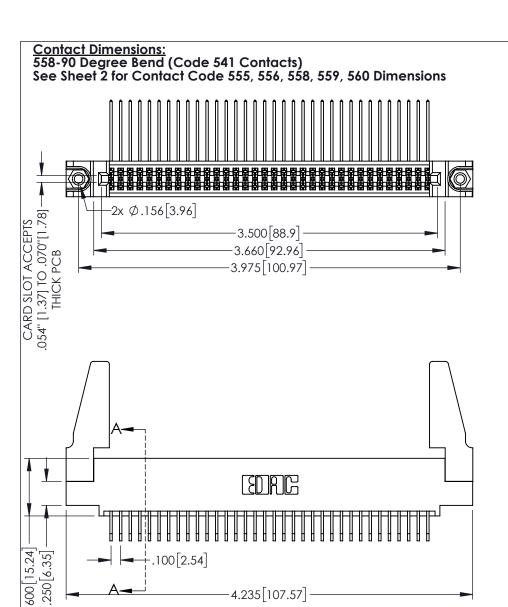

1

345-ENG-MASTER

DATE:MAY.16/2017

345/395 SERIES CARD EDGE CONNECTOR PART NUMBER: 395-068-558-588

YOUR CONNECTION TO QUALITY & SERVICE

1:1 SHEET 1 OF 2 345-ENG-MASTER

DRAWN: R.STA.MONICA

INSULATOR MATERIAL: THERMOPLASTIC PBT BLACK, UL 94V-0 CONTACT MATERIAL; COPPER TIN ALLOY

CONTACT PLATING: GOLD ON THE MATING AREA, TIN PLATING ON THE CONTACT TAILS, NICKEL UNDERPLATE

**Contact Code 558** 

Contact Code 559

Contact Code 560

INSULATOR MATERIAL: THERMOPLASTIC POLYESTER, UL 94V-0

DAP MATERIAL AVAILABLE UPON REQUEST

CONTACT MATERIAL; COPPER ALLOY CONTACT PLATING: GOLD ON THE MATING AREA, TIN PLATING ON THE CONTACT TAILS, NICKEL UNDERPLATE

345/395 SERIES CARD EDGE CONNECTOR CONTACT CODE 555,556,558,559,560 DIMENSIONS