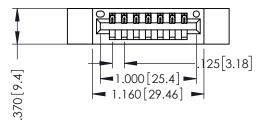

346/396 SERIES CARD EDGE CONNECTOR PART NUMBER: 396-007-520-612

YOUR CONNECTION TO QUALITY & SERVICE

**EDAC INC** TORONTO, ONTARIO CANADA

THESE DRAWINGS AND SPECIFICATIONS ARE THE PROPERTY OF EDAC INC.,AND SHALL NOT BE REPRODUCED, OR COPIED OR USED AS THE BASIS FOR THE MANUFACTURE OR SALE OF APPARATUS WITHOUT WRITTEN PERMISSION.

THIS IS A C.A.D. GENERATED DRAWING DO NOT MAKE MANUAL REVISIONS TO MASTER.

ISSUE NUMBER

ORIGINAL

1

INSULATOR MATERIAL: THERMOPLASTIC POLYESTER, UL 94V-0 CONTACT MATERIAL; COPPER, NICKEL, TIN ALLOY CA-725 CONTACT PLATING: GOLD ON THE MATING AREA, TIN-LEAD ON THE CONTACT TAILS, NICKEL UNDERPLATE