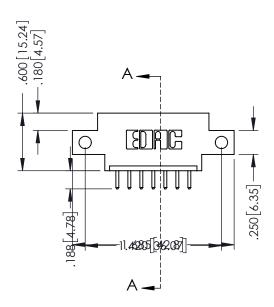

## 346/396 SERIES CARD EDGE CONNECTOR CONTACT CODE 555,556,558,559,560 DIMENSIONS

YOUR CONNECTION TO QUALITY & SERVICE

**EDAC INC** TORONTO, ONTARIO CANADA

THESE DRAWINGS AND SPECIFICATIONS ARE THE PROPERTY OF EDAC INC.,AND SHALL NOT BE REPRODUCED, OR COPIED OR USED AS THE BASIS FOR THE MANUFACTURE OR SALE OF APPARATUS WITHOUT WRITTEN PERMISSION.

## **Contact Code 555**

## **Contact Code 556**

INSULATOR MATERIAL: THERMOPLASTIC POLYESTER, UL 94V-0 CONTACT MATERIAL; COPPER, NICKEL, TIN ALLOY CA-725 CONTACT PLATING: GOLD ON THE MATING AREA, TIN-LEAD

ON THE CONTACT TAILS, NICKEL UNDERPLATE