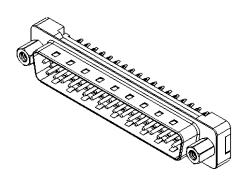

## NOTES:

MATERIAL:

HOUSING: THERMOPLASTIC POLYESTER, UL94V-0

SHELL: STEEL, NICKEL PLATED

CONTACT: COPPER ALLOY, 15µ GOLD PLATED

OPERATING TEMPERATURE: -55°C ~ 85°C

**CURRENT RATING: 3A PER CONTACT** CONTACT RESISTANCE: 25mΩ MAX. INSULATOR RESISTANCE:  $5000M\Omega$  min.

## THIS SERIES FULLY CONFORMS TO THE EUROPEAN UNION DIRECTIVES 2011/65/EU FOR RoHS COMPLIANCY.

EDAC INC TORONTO, ONTARIO CANADA

628 SERIES D-SUB CONNECTOR

THESE DRAWINGS AND SPECIFICATIONS ARE THE PROPERTY OF EDAC INC..AND SHALL NOT BE REPRODUCED,OR COPIED OR USED AS THE BASIS FOR THE MANUFACTURE OR SALE OF APPARATUS WITHOUT WRITTEN PERMISSION.