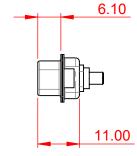

627-3W3-624-3T2

627-3W3-624-3T2

DATE: JAN. 01/2019

OF 4

ISSUE

1

|                                                                      |            | a same            | NS 1 277                                                                                                                                                                                                                                                                                                                                                                                                                                                                                                                                                                                                                                                                                                                                                                                                                                                                                                                                                                                                                                                                                                                                                                                                                                                                                                                                                                                                                                                                                                                                                                                                                                                                                                                                                                                                                                                                                                                                                                                                                                                                                                                                                                                                                                                                                                                                                                                                                                                                                                                                                                                                                                                                                                                                                                                                                               |          |         |
|----------------------------------------------------------------------|------------|-------------------|----------------------------------------------------------------------------------------------------------------------------------------------------------------------------------------------------------------------------------------------------------------------------------------------------------------------------------------------------------------------------------------------------------------------------------------------------------------------------------------------------------------------------------------------------------------------------------------------------------------------------------------------------------------------------------------------------------------------------------------------------------------------------------------------------------------------------------------------------------------------------------------------------------------------------------------------------------------------------------------------------------------------------------------------------------------------------------------------------------------------------------------------------------------------------------------------------------------------------------------------------------------------------------------------------------------------------------------------------------------------------------------------------------------------------------------------------------------------------------------------------------------------------------------------------------------------------------------------------------------------------------------------------------------------------------------------------------------------------------------------------------------------------------------------------------------------------------------------------------------------------------------------------------------------------------------------------------------------------------------------------------------------------------------------------------------------------------------------------------------------------------------------------------------------------------------------------------------------------------------------------------------------------------------------------------------------------------------------------------------------------------------------------------------------------------------------------------------------------------------------------------------------------------------------------------------------------------------------------------------------------------------------------------------------------------------------------------------------------------------------------------------------------------------------------------------------------------------|----------|---------|
|                                                                      |            | 11W1              | Male/Female                                                                                                                                                                                                                                                                                                                                                                                                                                                                                                                                                                                                                                                                                                                                                                                                                                                                                                                                                                                                                                                                                                                                                                                                                                                                                                                                                                                                                                                                                                                                                                                                                                                                                                                                                                                                                                                                                                                                                                                                                                                                                                                                                                                                                                                                                                                                                                                                                                                                                                                                                                                                                                                                                                                                                                                                                            |          | 27W2    |
| 47.06<br>                                                            | 8W8 Female |                   | 33.30<br>19.66<br>9.70<br>9.31<br>9.31<br>9.30<br>9.31<br>9.30<br>9.30<br>9.30<br>9.30<br>9.30<br>9.30<br>9.30<br>9.30<br>9.30<br>9.30<br>9.30<br>9.30<br>9.30<br>9.30<br>9.30<br>9.30<br>9.30<br>9.30<br>9.30<br>9.30<br>9.30<br>9.30<br>9.30<br>9.30<br>9.30<br>9.30<br>9.30<br>9.30<br>9.30<br>9.30<br>9.30<br>9.30<br>9.30<br>9.30<br>9.30<br>9.30<br>9.30<br>9.30<br>9.30<br>9.30<br>9.30<br>9.30<br>9.30<br>9.30<br>9.30<br>9.30<br>9.30<br>9.30<br>9.30<br>9.30<br>9.30<br>9.30<br>9.30<br>9.30<br>9.30<br>9.30<br>9.30<br>9.30<br>9.30<br>9.30<br>9.30<br>9.30<br>9.30<br>9.30<br>9.30<br>9.30<br>9.30<br>9.30<br>9.30<br>9.30<br>9.30<br>9.30<br>9.30<br>9.30<br>9.30<br>9.30<br>9.30<br>9.30<br>9.30<br>9.30<br>9.30<br>9.30<br>9.30<br>9.30<br>9.30<br>9.30<br>9.30<br>9.30<br>9.30<br>9.30<br>9.30<br>9.30<br>9.30<br>9.30<br>9.30<br>9.30<br>9.30<br>9.30<br>9.30<br>9.30<br>9.30<br>9.30<br>9.30<br>9.30<br>9.30<br>9.30<br>9.30<br>9.30<br>9.30<br>9.30<br>9.30<br>9.30<br>9.30<br>9.30<br>9.30<br>9.30<br>9.30<br>9.30<br>9.30<br>9.30<br>9.30<br>9.30<br>9.30<br>9.30<br>9.30<br>9.30<br>9.30<br>9.30<br>9.30<br>9.30<br>9.30<br>9.30<br>9.30<br>9.30<br>9.30<br>9.30<br>9.30<br>9.30<br>9.30<br>9.30<br>9.30<br>9.30<br>9.30<br>9.30<br>9.30<br>9.30<br>9.30<br>9.30<br>9.30<br>9.30<br>9.30<br>9.30<br>9.30<br>9.30<br>9.30<br>9.30<br>9.30<br>9.30<br>9.30<br>9.30<br>9.30<br>9.30<br>9.30<br>9.30<br>9.30<br>9.30<br>9.30<br>9.30<br>9.30<br>9.30<br>9.30<br>9.30<br>9.30<br>9.30<br>9.30<br>9.30<br>9.30<br>9.50<br>9.50<br>9.50<br>9.50<br>9.50<br>9.50<br>9.50<br>9.50<br>9.50<br>9.50<br>9.50<br>9.50<br>9.50<br>9.50<br>9.50<br>9.50<br>9.50<br>9.50<br>9.50<br>9.50<br>9.50<br>9.50<br>9.50<br>9.50<br>9.50<br>9.50<br>9.50<br>9.50<br>9.50<br>9.50<br>9.50<br>9.50<br>9.50<br>9.50<br>9.50<br>9.50<br>9.50<br>9.50<br>9.50<br>9.50<br>9.50<br>9.50<br>9.50<br>9.50<br>9.50<br>9.50<br>9.50<br>9.50<br>9.50<br>9.50<br>9.50<br>9.50<br>9.50<br>9.50<br>9.50<br>9.50<br>9.50<br>9.50<br>9.50<br>9.50<br>9.50<br>9.50<br>9.50<br>9.50<br>9.50<br>9.50<br>9.50<br>9.50<br>9.50<br>9.50<br>9.50<br>9.50<br>9.50<br>9.50<br>9.50<br>9.50<br>9.50<br>9.50<br>9.50<br>9.50<br>9.50<br>9.50<br>9.50<br>9.50<br>9.50<br>9.50<br>9.50<br>9.50<br>9.50<br>9.50<br>9.50<br>9.50<br>9.50<br>9.50<br>9.50<br>9.50<br>9.50<br>9.50<br>9.50<br>9.50<br>9.50<br>9.50<br>9.50<br>9.50<br>9.50<br>9.50<br>9.50<br>9.50<br>9.50<br>9.50<br>9.50<br>9.50<br>9.50<br>9.50<br>9.50<br>9.50<br>9.50<br>9.50<br>9.50<br>9.50<br>9.50<br>9.50<br>9.50<br>9.50<br>9.50<br>9.50<br>9.50<br>9.50<br>9.50<br>9.50<br>9.50<br>9.50<br>9.50<br>9.50<br>9.50<br>9.50<br>9.50<br>9.50<br>9.50<br>9.50<br>9.50<br>9.50<br>9.50<br>9.50<br>9.50<br>9.50<br>9.50<br>9.50<br>9.50<br>9.50<br>9.50<br>9.50<br>9.50<br>9.50<br>9.50<br>9.50<br>9.50 |          | 284     |
| ++******                                                             |            | 17W2              | Male/Female                                                                                                                                                                                                                                                                                                                                                                                                                                                                                                                                                                                                                                                                                                                                                                                                                                                                                                                                                                                                                                                                                                                                                                                                                                                                                                                                                                                                                                                                                                                                                                                                                                                                                                                                                                                                                                                                                                                                                                                                                                                                                                                                                                                                                                                                                                                                                                                                                                                                                                                                                                                                                                                                                                                                                                                                                            |          | 21W1    |
| CURRENT RATING /<br>10A / 2.2<br>20A / 3.3<br>30A / 3.7<br>40A / 4.2 | ′ ØA       | 877               |                                                                                                                                                                                                                                                                                                                                                                                                                                                                                                                                                                                                                                                                                                                                                                                                                                                                                                                                                                                                                                                                                                                                                                                                                                                                                                                                                                                                                                                                                                                                                                                                                                                                                                                                                                                                                                                                                                                                                                                                                                                                                                                                                                                                                                                                                                                                                                                                                                                                                                                                                                                                                                                                                                                                                                                                                                        |          | 284     |
|                                                                      |            |                   |                                                                                                                                                                                                                                                                                                                                                                                                                                                                                                                                                                                                                                                                                                                                                                                                                                                                                                                                                                                                                                                                                                                                                                                                                                                                                                                                                                                                                                                                                                                                                                                                                                                                                                                                                                                                                                                                                                                                                                                                                                                                                                                                                                                                                                                                                                                                                                                                                                                                                                                                                                                                                                                                                                                                                                                                                                        | SW REFER | RENCE I |
|                                                                      |            | COMBINATION       | D-SUB                                                                                                                                                                                                                                                                                                                                                                                                                                                                                                                                                                                                                                                                                                                                                                                                                                                                                                                                                                                                                                                                                                                                                                                                                                                                                                                                                                                                                                                                                                                                                                                                                                                                                                                                                                                                                                                                                                                                                                                                                                                                                                                                                                                                                                                                                                                                                                                                                                                                                                                                                                                                                                                                                                                                                                                                                                  | DRAWN:   | C.B     |
|                                                                      |            |                   |                                                                                                                                                                                                                                                                                                                                                                                                                                                                                                                                                                                                                                                                                                                                                                                                                                                                                                                                                                                                                                                                                                                                                                                                                                                                                                                                                                                                                                                                                                                                                                                                                                                                                                                                                                                                                                                                                                                                                                                                                                                                                                                                                                                                                                                                                                                                                                                                                                                                                                                                                                                                                                                                                                                                                                                                                                        | CHECKED  | ):      |
| RIES FULLY CONFORMS TO                                               |            | EDAC INC          | THESE DRAWINGS AND SPECIFICATIONS<br>ARE THE PROPERTY OF EDAC INC.,AND                                                                                                                                                                                                                                                                                                                                                                                                                                                                                                                                                                                                                                                                                                                                                                                                                                                                                                                                                                                                                                                                                                                                                                                                                                                                                                                                                                                                                                                                                                                                                                                                                                                                                                                                                                                                                                                                                                                                                                                                                                                                                                                                                                                                                                                                                                                                                                                                                                                                                                                                                                                                                                                                                                                                                                 | SCALE:   | N.T.S   |
|                                                                      |            | TODONITO ONITADIO | OUNLY NOT DE DEDDODUOED OD OODIED                                                                                                                                                                                                                                                                                                                                                                                                                                                                                                                                                                                                                                                                                                                                                                                                                                                                                                                                                                                                                                                                                                                                                                                                                                                                                                                                                                                                                                                                                                                                                                                                                                                                                                                                                                                                                                                                                                                                                                                                                                                                                                                                                                                                                                                                                                                                                                                                                                                                                                                                                                                                                                                                                                                                                                                                      |          |         |