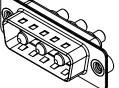

## NOTES:

MATERIAL: HOUSING: THERMOPLASTIC POLYESTER, UL94V-0 SHELL: STEEL, Sn or Ni PLATED CONTACT: COPPER ALLOY SEE ORDERING GUIDE FOR PLATING

OPERATING TEMPERATURE: -55°C ~ 125°C

SIGNAL CONTACT CURRENT RATING: 5A PER CONTACT SIGNAL CONTACT RESISTANCE: 10mQ MAX. INSULATOR RESISTANCE: 5000MΩ min. DIELECTRIC WITHSTANDING VOLTAGE: 1000V AC rms

THIS SERIES FULLY CONFORMS TO THE EUROPEAN UNION DIRECTIVES 2011/65/EU FOR RoHS COMPLIANCY.

THIS IS A C.A.D. GENERATED DRAWING TOLERANCE UNLESS OTHERWISE SPECIFIED DO NOT MAKE MANUAL REVISIONS TO MASTER. .X ±0.25 .XX ±0.13 .XXX ±0.05