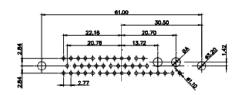

13W3 Male

36W4 Male

30.50 20.70 16.62 13.72 2.77

13W6 Male

43W2 Male

.XX ±0.13 .XXX ±0.05

9W4 Female

13W3 Female

43W2 Female

47W1 Female

17W5 Male

COMPLIANT

47W1 Male

22.16 20.78 2.77

|                                                                  |                                      | SW REFERENCE NO.: 627 COMBO ASSEMBLY                                                                                                                                                                           |                         |                  |       |
|------------------------------------------------------------------|--------------------------------------|----------------------------------------------------------------------------------------------------------------------------------------------------------------------------------------------------------------|-------------------------|------------------|-------|
|                                                                  | COMBINATION D-SUB                    |                                                                                                                                                                                                                | DRAWN: C.B              | DATE: JAN. 01/20 | 19    |
|                                                                  |                                      |                                                                                                                                                                                                                | CHECKED:                | DATE:            |       |
| THIS SERIES FULLY CONFORMS TO                                    | EDAC INC                             | THESE DRAWINGS AND SPECIFICATIONS<br>ARE THE PROPERTY OF EDAC INC.,AND<br>SHALL NOT BE REPRODUCED,OR COPIED<br>OR USED AS THE BASIS FOR THE<br>MANUFACTURE OR SALE OF APPARATUS<br>WITHOUT WRITTEN PERMISSION. | SCALE: N.T.S            | SHEET 4 OF       | 4     |
| THE EUROPEAN UNION DIRECTIVES<br>2011/65/EU FOR R₀HS COMPLIANCY. | YOUR CONNECTION TO QUALITY & SERVICE |                                                                                                                                                                                                                | DRAWING NUMBER: 627-3W3 | -624-3T2         | ISSUE |
|                                                                  |                                      |                                                                                                                                                                                                                | PART NUMBER: 627-3W3    | -624-3T2         | 1     |