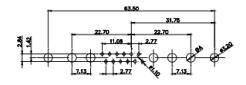

|            | CHECKED:          |  |
| EDAC INC                                                                |            | SCALE: N.T.S      |  |
| TORONTO, ONTARIO<br>CANADA                                              |            | DRAWING NUMBER:   |  |
| YOUR CONNECTION TO QUALITY & SERVICE                                    |            | PART NUMBER:      |  |

THIS IS A C.A.D. GENERATED DRAWING TOLERANCE UNLESS OTHERWISE SPECIFIED DO NOT MAKE MANUAL REVISIONS TO MASTER. .X ±0.25



25W3 Female

36W4 Female



9W4 Male

23.53 14.51 9.70 집 역

25W3 Male



47.02 23.53 14.51 9.70 8 82 7.79 33





13W3 Male



36W4 Male





30.50 20.70 16.62 13.72 2.77

13W6 Male



43W2 Male





.XX ±0.13 .XXX ±0.05

9W4 Female

13W3 Female



43W2 Female

47W1 Female



17W5 Male

COMPLIANT



47W1 Male





22.16 20.78 2.77

|                                                                  |                                      | SW REFERENCE NO.: 627 COMBO ASSEMBLY                                                                                                                                                                           |                         |                  |       |
|------------------------------------------------------------------|--------------------------------------|----------------------------------------------------------------------------------------------------------------------------------------------------------------------------------------------------------------|-------------------------|------------------|-------|
|