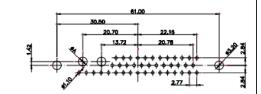

THIS IS A C.A.D. GENERATED DRAWING TOLERANCE UNLESS OTHERWISE SPECIFIED DO NOT MAKE MANUAL REVISIONS TO MASTER. .X ±0.25

25W3 Female

36W4 Female

9W4 Male

23.53 14.51 9.70 집 역

25W3 Male

47.02 23.53 14.51 9.70 8 82 7.79 33

13W3 Male

36W4 Male

30.50 20.70 16.62 13.72 2.77

13W6 Male

43W2 Male

.XX ±0.13 .XXX ±0.05

9W4 Female

13W3 Female