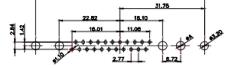

627-3W3-624-3T2

627-3W3-624-3T2

DATE: JAN. 01/2019

OF 4

ISSUE

1

|                                                                      |            | a same            | NS 1 277                                                                                                                                                                                                                                                                                                                                                                                                                                                                                                                                                                                                                                                                                                                                                                                                                                                                                                                                                                                                                                                                                                                                                                                                                                                                                                                                                                                                                                                                                                                                                                                                                                                                                                                                                                                                                                                                                                                                                                                                                                                                                                                                                                                                                                                                                                                                                                                                                                                                                                                                                                                                                                                                                                                                                                                                                               |          |         |
|----------------------------------------------------------------------|------------|-------------------|----------------------------------------------------------------------------------------------------------------------------------------------------------------------------------------------------------------------------------------------------------------------------------------------------------------------------------------------------------------------------------------------------------------------------------------------------------------------------------------------------------------------------------------------------------------------------------------------------------------------------------------------------------------------------------------------------------------------------------------------------------------------------------------------------------------------------------------------------------------------------------------------------------------------------------------------------------------------------------------------------------------------------------------------------------------------------------------------------------------------------------------------------------------------------------------------------------------------------------------------------------------------------------------------------------------------------------------------------------------------------------------------------------------------------------------------------------------------------------------------------------------------------------------------------------------------------------------------------------------------------------------------------------------------------------------------------------------------------------------------------------------------------------------------------------------------------------------------------------------------------------------------------------------------------------------------------------------------------------------------------------------------------------------------------------------------------------------------------------------------------------------------------------------------------------------------------------------------------------------------------------------------------------------------------------------------------------------------------------------------------------------------------------------------------------------------------------------------------------------------------------------------------------------------------------------------------------------------------------------------------------------------------------------------------------------------------------------------------------------------------------------------------------------------------------------------------------------|----------|---------|
|                                                                      |            | 11W1              | Male/Female                                                                                                                                                                                                                                                                                                                                                                                                                                                                                                                                                                                                                                                                                                                                                                                                                                                                                                                                                                                                                                                                                                                                                                                                                                                                                                                                                                                                                                                                                                                                                                                                                                                                                                                                                                                                                                                                                                                                                                                                                                                                                                                                                                                                                                                                                                                                                                                                                                                                                                                                                                                                                                                                                                                                                                                                                            |          | 27W2    |
| 47.06<br>                                                            | 8W8 Female |                   | 33.30<br>19.66<br>9.70<br>9.31<br>9.31<br>9.30<br>9.31<br>9.30<br>9.30<br>9.30<br>9.30<br>9.30<br>9.30<br>9.30<br>9.30<br>9.30<br>9.30<br>9.30<br>9.30<br>9.30<br>9.30<br>9.30<br>9.30<br>9.30<br>9.30<br>9.30<br>9.30<br>9.30<br>9.30<br>9.30<br>9.30<br>9.30<br>9.30<br>9.30<br>9.30<br>9.30<br>9.30<br>9.30<br>9.30<br>9.30<br>9.30<br>9.30<br>9.30<br>9.30<br>9.30<br>9.30<br>9.30<br>9.30<br>9.30<br>9.30<br>9.30<br>9.30<br>9.30<br>9.30<br>9.30<br>9.30<br>9.30<br>9.30<br>9.30<br>9.30<br>9.30<br>9.30<br>9.30<br>9.30<br>9.30<br>9.30<br>9.30<br>9.30<br>9.30<br>9.30<br>9.30<br>9.30<br>9.30<br>9.30<br>9.30<br>9.30<br>9.30<br>9.30<br>9.30<br>9.30<br>9.30<br>9.30<br>9.30<br>9.30<br>9.30<br>9.30<br>9.30<br>9.30<br>9.30<br>9.30<br>9.30<br>9.30<br>9.30<br>9.30<br>9.30<br>9.30<br>9.30<br>9.30<br>9.30<br>9.30<br>9.30<br>9.30<br>9.30<br>9.30<br>9.30<br>9.30<br>9.30<br>9.30<br>9.30<br>9.30<br>9.30<br>9.30<br>9.30<br>9.30<br>9.30<br>9.30<br>9.30<br>9.30<br>9.30<br>9.30<br>9.30<br>9.30<br>9.30<br>9.30<br>9.30<br>9.30<br>9.30<br>9.30<br>9.30<br>9.30<br>9.30<br>9.30<br>9.30<br>9.30<br>9.30<br>9.30<br>9.30<br>9.30<br>9.30<br>9.30<br>9.30<br>9.30<br>9.30<br>9.30<br>9.30<br>9.30<br>9.30<br>9.30<br>9.30<br>9.30<br>9.30<br>9.30<br>9.30<br>9.30<br>9.30<br>9.30<br>9.30<br>9.30<br>9.30<br>9.30<br>9.30<br>9.30<br>9.30<br>9.30<br>9.30<br>9.30<br>9.30<br>9.30<br>9.30<br>9.30<br>9.30<br>9.30<br>9.30<br>9.30<br>9.30<br>9.30<br>9.30<br>9.30<br>9.30<br>9.30<br>9.30<br>9.30<br>9.30<br>9.30<br>9.50<br>9.50<br>9.50<br>9.50<br>9.50<br>9.50<br>9.50<br>9.50<br>9.50<br>9.50<br>9.50<br>9.50<br>9.50<br>9.50<br>9.50<br>9.50<br>9.50<br>9.50<br>9.50<br>9.50<br>9.50<br>9.50<br>9.50<br>9.50<br>9.50<br>9.50<br>9.50<br>9.50<br>9.50<br>9.50<br>9.50<br>9.50<br>9.50<br>9.50<br>9.50<br>9.50<br>9.50<br>9.50<br>9.50<br>9.50<br>9.50<br>9.50<br>9.50<br>9.50<br>9.50<br>9.50<br>9.50<br>9.50<br>9.50<br>9.50<br>9.50<br>9.50<br>9.50<br>9.50<br>9.50<br>9.50<br>9.50<br>9.50<br>9.50<br>9.50<br>9.50<br>9.50<br>9.50<br>9.50<br>9.50<br>9.50<br>9.50<br>9.50<br>9.50<br>9.50<br>9.50<br>9.50<br>9.50<br>9.50<br>9.50<br>9.50<br>9.50<br>9.50<br>9.50<br>9.50<br>9.50<br>9.50<br>9.50<br>9.50<br>9.50<br>9.50<br>9.50<br>9.50<br>9.50<br>9.50<br>9.50<br>9.50<br>9.50<br>9.50<br>9.50<br>9.50<br>9.50<br>9.50<br>9.50<br>9.50<br>9.50<br>9.50<br>9.50<br>9.50<br>9.50<br>9.50<br>9.50<br>9.50<br>9.50<br>9.50<br>9.50<br>9.50<br>9.50<br>9.50<br>9.50<br>9.50<br>9.50<br>9.50<br>9.50<br>9.50<br>9.50<br>9.50<br>9.50<br>9.50<br>9.50<br>9.50<br>9.50<br>9.50<br>9.50<br>9.50<br>9.50<br>9.50<br>9.50<br>9.50<br>9.50<br>9.50<br>9.50<br>9.50<br>9.50<br>9.50<br>9.50<br>9.50<br>9.50<br>9.50<br>9.50<br>9.50<br>9.50<br>9.50<br>9.50<br>9.50<br>9.50<br>9.50<br>9.50<br>9.50<br>9.50<br>9.50<br>9.50 |          | 284     |
| ++******                                                             |            | 17W2              | Male/Female                                                                                                                                                                                                                                                                                                                                                                                                                                                                                                                                                                                                                                                                                                                                                                                                                                                                                                                                                                                                                                                                                                                                                                                                                                                                                                                                                                                                                                                                                                                                                                                                                                                                                                                                                                                                                                                                                                                                                                                                                                                                                                                                                                                                                                                                                                                                                                                                                                                                                                                                                                                                                                                                                                                                                                                                                            |          | 21W1    |
| CURRENT RATING /<br>10A / 2.2<br>20A / 3.3<br>30A / 3.7<br>40A / 4.2 | ′ ØA       | 877               |                                                                                                                                                                                                                                                                                                                                                                                                                                                                                                                                                                                                                                                                                                                                                                                                                                                                                                                                                                                                                                                                                                                                                                                                                                                                                                                                                                                                                                                                                                                                                                                                                                                                                                                                                                                                                                                                                                                                                                                                                                                                                                                                                                                                                                                                                                                                                                                                                                                                                                                                                                                                                                                                                                                                                                                                                                        |          | 284     |
|                                                                      |            |                   |                                                                                                                                                                                                                                                                                                                                                                                                                                                                                                                                                                                                                                                                                                                                                                                                                                                                                                                                                                                                                                                                                                                                                                                                                                                                                                                                                                                                                                                                                                                                                                                                                                                                                                                                                                                                                                                                                                                                                                                                                                                                                                                                                                                                                                                                                                                                                                                                                                                                                                                                                                                                                                                                                                                                                                                                                                        | SW REFER | RENCE I |
|                                                                      |            | COMBINATION       | D-SUB                                                                                                                                                                                                                                                                                                                                                                                                                                                                                                                                                                                                                                                                                                                                                                                                                                                                                                                                                                                                                                                                                                                                                                                                                                                                                                                                                                                                                                                                                                                                                                                                                                                                                                                                                                                                                                                                                                                                                                                                                                                                                                                                                                                                                                                                                                                                                                                                                                                                                                                                                                                                                                                                                                                                                                                                                                  | DRAWN:   | C.B     |
|                                                                      |            |                   |                                                                                                                                                                                                                                                                                                                                                                                                                                                                                                                                                                                                                                                                                                                                                                                                                                                                                                                                                                                                                                                                                                                                                                                                                                                                                                                                                                                                                                                                                                                                                                                                                                                                                                                                                                                                                                                                                                                                                                                                                                                                                                                                                                                                                                                                                                                                                                                                                                                                                                                                                                                                                                                                                                                                                                                                                                        | CHECKED  | ):      |
| RIES FULLY CONFORMS TO                                               |            | EDAC INC          | THESE DRAWINGS AND SPECIFICATIONS<br>ARE THE PROPERTY OF EDAC INC.,AND                                                                                                                                                                                                                                                                                                                                                                                                                                                                                                                                                                                                                                                                                                                                                                                                                                                                                                                                                                                                                                                                                                                                                                                                                                                                                                                                                                                                                                                                                                                                                                                                                                                                                                                                                                                                                                                                                                                                                                                                                                                                                                                                                                                                                                                                                                                                                                                                                                                                                                                                                                                                                                                                                                                                                                 | SCALE:   | N.T.S   |
|                                                                      |            | TODONITO ONITADIO | OUNLY NOT DE DEDDODUOED OD OODIED                                                                                                                                                                                                                                                                                                                                                                                                                                                                                                                                                                                                                                                                                                                                                                                                                                                                                                                                                                                                                                                                                                                                                                                                                                                                                                                                                                                                                                                                                                                                                                                                                                                                                                                                                                                                                                                                                                                                                                                                                                                                                                                                                                                                                                                                                                                                                                                                                                                                                                                                                                                                                                                                                                                                                                                                      |          |         |