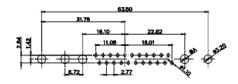

------|------------|-------------------|--|
| CANADA OR USED AS THE BASIS FOR THE<br>MANUFACTURE OR SALE OF APPARATUS | DRAWN: C.B |                   |  |
|                                                                         |            | CHECKED:          |  |
| EDAC INC                                                                |            | SCALE: N.T.S      |  |
| TORONTO, ONTARIO<br>CANADA                                              |            | DRAWING NUMBER:   |  |
| YOUR CONNECTION TO QUALITY & SERVICE                                    |            | PART NUMBER:      |  |

THIS IS A C.A.D. GENERATED DRAWING TOLERANCE UNLESS OTHERWISE SPECIFIED DO NOT MAKE MANUAL REVISIONS TO MASTER. .X ±0.25



25W3 Female

36W4 Female



9W4 Male

23.53 14.51 9.70 집 역

25W3 Male



47.02 23.53 14.51 9.70 8 82 7.79 33





13W3 Male



36W4 Male





30.50 20.70 16.62 13.72 2.77

13W6 Male



43W2 Male





.XX ±0.13 .XXX ±0.05

9W4 Female

13W3 Female



43W2 Female

47W1 Female



17W5 Male

COMPLIANT



47W1 Male





22.16 20.78 2.77

|                                                                  |                                      | SW REFERENCE NO.: 627 COMBO ASSEMBLY                                                                                                                                                                           |                         |                  |       |
|------------------------------------------------------------------|--------------------------------------|------------------------------------------------------------