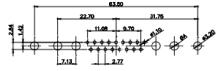

THIS SERIE COMPLIANT

47,05

23.53

14.48

|                                                                         |            | SW REFERENCE NO.: |  |
|-------------------------------------------------------------------------|------------|-------------------|--|
| CANADA OR USED AS THE BASIS FOR THE<br>MANUFACTURE OR SALE OF APPARATUS | DRAWN: C.B |                   |  |
|                                                                         |            | CHECKED:          |  |
| EDAC INC                                                                |            | SCALE: N.T.S      |  |
| TORONTO, ONTARIO<br>CANADA                                              |            | DRAWING NUMBER:   |  |
| YOUR CONNECTION TO QUALITY & SERVICE                                    |            | PART NUMBER:      |  |