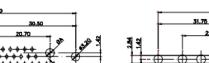

13W3 Male

36W4 Male

30.50 20.70 16.62 13.72 2.77

13W6 Male

43W2 Male

.XX ±0.13 .XXX ±0.05

9W4 Female

13W3 Female