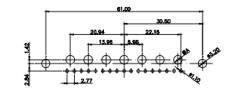

627-3W3-624-3T2

627-3W3-624-3T2

DATE: JAN. 01/2019

OF 4

ISSUE

1

|                                                                      |            | a same            | NS 1 277                                                                                                                                                                                                                                                                                                                                                                                                                                                                                                                                                                                                                                                                                                                                                                                                                                                                                                                                                                                                                                                                                                                                                                                                                                                                                                                                                                                                                                                                                                                                                                                                                                                                                                                                                                                                                                                                                                                                                                                                                                                                                                                                                                                                                                                                                                                                                                                                                                                                                                                                                                                                                                                                                                                                                                                                                               |          |         |
|----------------------------------------------------------------------|------------|-------------------|----------------------------------------------------------------------------------------------------------------------------------------------------------------------------------------------------------------------------------------------------------------------------------------------------------------------------------------------------------------------------------------------------------------------------------------------------------------------------------------------------------------------------------------------------------------------------------------------------------------------------------------------------------------------------------------------------------------------------------------------------------------------------------------------------------------------------------------------------------------------------------------------------------------------------------------------------------------------------------------------------------------------------------------------------------------------------------------------------------------------------------------------------------------------------------------------------------------------------------------------------------------------------------------------------------------------------------------------------------------------------------------------------------------------------------------------------------------------------------------------------------------------------------------------------------------------------------------------------------------------------------------------------------------------------------------------------------------------------------------------------------------------------------------------------------------------------------------------------------------------------------------------------------------------------------------------------------------------------------------------------------------------------------------------------------------------------------------------------------------------------------------------------------------------------------------------------------------------------------------------------------------------------------------------------------------------------------------------------------------------------------------------------------------------------------------------------------------------------------------------------------------------------------------------------------------------------------------------------------------------------------------------------------------------------------------------------------------------------------------------------------------------------------------------------------------------------------------|----------|---------|
|                                                                      |            | 11W1              | Male/Female                                                                                                                                                                                                                                                                                                                                                                                                                                                                                                                                                                                                                                                                                                                                                                                                                                                                                                                                                                                                                                                                                                                                                                                                                                                                                                                                                                                                                                                                                                                                                                                                                                                                                                                                                                                                                                                                                                                                                                                                                                                                                                                                                                                                                                                                                                                                                                                                                                                                                                                                                                                                                                                                                                                                                                                                                            |          | 27W2    |
| 47.06<br>                                                            | 8W8 Female |                   | 33.30<br>19.66<br>9.70<br>9.31<br>9.31<br>9.30<br>9.31<br>9.30<br>9.30<br>9.30<br>9.30<br>9.30<br>9.30<br>9.30<br>9.30<br>9.30<br>9.30<br>9.30<br>9.30<br>9.30<br>9.30<br>9.30<br>9.30<br>9.30<br>9.30<br>9.30<br>9.30<br>9.30<br>9.30<br>9.30<br>9.30<br>9.30<br>9.30<br>9.30<br>9.30<br>9.30<br>9.30<br>9.30<br>9.30<br>9.30<br>9.30<br>9.30<br>9.30<br>9.30<br>9.30<br>9.30<br>9.30<br>9.30<br>9.30<br>9.30<br>9.30<br>9.30<br>9.30<br>9.30<br>9.30<br>9.30<br>9.30<br>9.30<br>9.30<br>9.30<br>9.30<br>9.30<br>9.30<br>9.30<br>9.30<br>9.30<br>9.30<br>9.30<br>9.30<br>9.30<br>9.30<br>9.30<br>9.30<br>9.30<br>9.30<br>9.30<br>9.30<br>9.30<br>9.30<br>9.30<br>9.30<br>9.30<br>9.30<br>9.30<br>9.30<br>9.30<br>9.30<br>9.30<br>9.30<br>9.30<br>9.30<br>9.30<br>9.30<br>9.30<br>9.30<br>9.30<br>9.30<br>9.30<br>9.30<br>9.30<br>9.30<br>9.30<br>9.30<br>9.30<br>9.30<br>9.30<br>9.30<br>9.30<br>9.30<br>9.30<br>9.30<br>9.30<br>9.30<br>9.30<br>9.30<br>9.30<br>9.30<br>9.30<br>9.30<br>9.30<br>9.30<br>9.30<br>9.30<br>9.30<br>9.30<br>9.30<br>9.30<br>9.30<br>9.30<br>9.30<br>9.30<br>9.30<br>9.30<br>9.30<br>9.30<br>9.30<br>9.30<br>9.30<br>9.30<br>9.30<br>9.30<br>9.30<br>9.30<br>9.30<br>9.30<br>9.30<br>9.30<br>9.30<br>9.30<br>9.30<br>9.30<br>9.30<br>9.30<br>9.30<br>9.30<br>9.30<br>9.30<br>9.30<br>9.30<br>9.30<br>9.30<br>9.30<br>9.30<br>9.30<br>9.30<br>9.30<br>9.30<br>9.30<br>9.30<br>9.30<br>9.30<br>9.30<br>9.30<br>9.30<br>9.30<br>9.30<br>9.30<br>9.30<br>9.30<br>9.30<br>9.30<br>9.30<br>9.30<br>9.30<br>9.50<br>9.50<br>9.50<br>9.50<br>9.50<br>9.50<br>9.50<br>9.50<br>9.50<br>9.50<br>9.50<br>9.50<br>9.50<br>9.50<br>9.50<br>9.50<br>9.50<br>9.50<br>9.50<br>9.50<br>9.50<br>9.50<br>9.50<br>9.50<br>9.50<br>9.50<br>9.50<br>9.50<br>9.50<br>9.50<br>9.50<br>9.50<br>9.50<br>9.50<br>9.50<br>9.50<br>9.50<br>9.50<br>9.50<br>9.50<br>9.50<br>9.50<br>9.50<br>9.50<br>9.50<br>9.50<br>9.50<br>9.50<br>9.50<br>9.50<br>9.50<br>9.50<br>9.50<br>9.50<br>9.50<br>9.50<br>9.50<br>9.50<br>9.50<br>9.50<br>9.50<br>9.50<br>9.50<br>9.50<br>9.50<br>9.50<br>9.50<br>9.50<br>9.50<br>9.50<br>9.50<br>9.50<br>9.50<br>9.50<br>9.50<br>9.50<br>9.50<br>9.50<br>9.50<br>9.50<br>9.50<br>9.50<br>9.50<br>9.50<br>9.50<br>9.50<br>9.50<br>9.50<br>9.50<br>9.50<br>9.50<br>9.50<br>9.50<br>9.50<br>9.50<br>9.50<br>9.50<br>9.50<br>9.50<br>9.50<br>9.50<br>9.50<br>9.50<br>9.50<br>9.50<br>9.50<br>9.50<br>9.50<br>9.50<br>9.50<br>9.50<br>9.50<br>9.50<br>9.50<br>9.50<br>9.50<br>9.50<br>9.50<br>9.50<br>9.50<br>9.50<br>9.50<br>9.50<br>9.50<br>9.50<br>9.50<br>9.50<br>9.50<br>9.50<br>9.50<br>9.50<br>9.50<br>9.50<br>9.50<br>9.50<br>9.50<br>9.50<br>9.50<br>9.50<br>9.50<br>9.50<br>9.50<br>9.50<br>9.50<br>9.50<br>9.50<br>9.50<br>9.50<br>9.50<br>9.50<br>9.50<br>9.50<br>9.50<br>9.50<br>9.50<br>9.50<br>9.50 |          | 284     |
| ++******                                                             |            | 17W2              | Male/Female                                                                                                                                                                                                                                                                                                                                                                                                                                                                                                                                                                                                                                                                                                                                                                                                                                                                                                                                                                                                                                                                                                                                                                                                                                                                                                                                                                                                                                                                                                                                                                                                                                                                                                                                                                                                                                                                                                                                                                                                                                                                                                                                                                                                                                                                                                                                                                                                                                                                                                                                                                                                                                                                                                                                                                                                                            |          | 21W1    |
| CURRENT RATING /<br>10A / 2.2<br>20A / 3.3<br>30A / 3.7<br>40A / 4.2 | ′ ØA       | 877               |                                                                                                                                                                                                                                                                                                                                                                                                                                                                                                                                                                                                                                                                                                                                                                                                                                                                                                                                                                                                                                                                                                                                                                                                                                                                                                                                                                                                                                                                                                                                                                                                                                                                                                                                                                                                                                                                                                                                                                                                                                                                                                                                                                                                                                                                                                                                                                                                                                                                                                                                                                                                                                                                                                                                                                                                                                        |          | 284     |
|                                                                      |            |                   |                                                                                                                                                                                                                                                                                                                                                                                                                                                                                                                                                                                                                                                                                                                                                                                                                                                                                                                                                                                                                                                                                                                                                                                                                                                                                                                                                                                                                                                                                                                                                                                                                                                                                                                                                                                                                                                                                                                                                                                                                                                                                                                                                                                                                                                                                                                                                                                                                                                                                                                                                                                                                                                                                                                                                                                                                                        | SW REFER | RENCE I |
|                                                                      |            | COMBINATION       | D-SUB                                                                                                                                                                                                                                                                                                                                                                                                                                                                                                                                                                                                                                                                                                                                                                                                                                                                                                                                                                                                                                                                                                                                                                                                                                                                                                                                                                                                                                                                                                                                                                                                                                                                                                                                                                                                                                                                                                                                                                                                                                                                                                                                                                                                                                                                                                                                                                                                                                                                                                                                                                                                                                                                                                                                                                                                                                  | DRAWN:   | C.B     |
|                                                                      |            |                   |                                                                                                                                                                                                                                                                                                                                                                                                                                                                                                                                                                                                                                                                                                                                                                                                                                                                                                                                                                                                                                                                                                                                                                                                                                                                                                                                                                                                                                                                                                                                                                                                                                                                                                                                                                                                                                                                                                                                                                                                                                                                                                                                                                                                                                                                                                                                                                                                                                                                                                                                                                                                                                                                                                                                                                                                                                        | CHECKED  | ):      |
| RIES FULLY CONFORMS TO                                               |            | EDAC INC          | THESE DRAWINGS AND SPECIFICATIONS<br>ARE THE PROPERTY OF EDAC INC.,AND                                                                                                                                                                                                                                                                                                                                                                                                                                                                                                                                                                                                                                                                                                                                                                                                                                                                                                                                                                                                                                                                                                                                                                                                                                                                                                                                                                                                                                                                                                                                                                                                                                                                                                                                                                                                                                                                                                                                                                                                                                                                                                                                                                                                                                                                                                                                                                                                                                                                                                                                                                                                                                                                                                                                                                 | SCALE:   | N.T.S   |
|                                                                      |            | TODONITO ONITADIO | OUNLY NOT DE DEDDODUOED OD OODIED                                                                                                                                                                                                                                                                                                                                                                                                                                                                                                                                                                                                                                                                                                                                                                                                                                                                                                                                                                                                                                                                                                                                                                                                                                                                                                                                                                                                                                                                                                                                                                                                                                                                                                                                                                                                                                                                                                                                                                                                                                                                                                                                                                                                                                                                                                                                                                                                                                                                                                                                                                                                                                                                                                                                                                                                      |          |         |