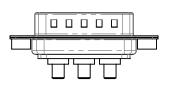

## NOTES:

MATERIAL: HOUSING: THERMOPLASTIC POLYESTER, UL94V-0 SHELL: STEEL, Sn or Ni PLATED CONTACT: COPPER ALLOY SEE ORDERING GUIDE FOR PLATING

OPERATING TEMPERATURE: -55°C ~ 125°C

SIGNAL CONTACT CURRENT RATING: 5A PER CONTACT SIGNAL CONTACT RESISTANCE: 10mQ MAX. INSULATOR RESISTANCE: 5000MΩ min. DIELECTRIC WITHSTANDING VOLTAGE: 1000V AC rms

THIS SERIES FULLY CONFORMS TO THE EUROPEAN UNION DIRECTIVES 2011/65/EU FOR RoHS COMPLIANCY.

THIS IS A C.A.D. GENERATED DRAWING TOLERANCE UNLESS OTHERWISE SPECIFIED DO NOT MAKE MANUAL REVISIONS TO MASTER. .X ±0.25 .XX ±0.13 .XXX ±0.05