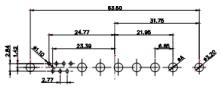

|  |                                      | SW REFERENCE NO.: 627 COMBO ASSEMBLY                                                                                                  |                          |                  |       |
|--|--------------------------------------|---------------------------------------------------------------------------------------------------------------------------------------|--------------------------|------------------|-------|
|  | COMBINATION D-SUB                    |                                                                                                                                       | DRAWN: C.B               | DATE: JAN. 01/20 | 19    |
|  |                                      |                                                                                                                                       | CHECKED:                 | DATE:            |       |
|  | EDAC INC                             | THESE DRAWINGS AND SPECIFICATIONS<br>ARE THE PROPERTY OF EDAC INC. AND                                                                | SCALE: (IN C.A.D. 1:1)   | SHEET 1 OF       | 4     |
|  | YOUR CONNECTION TO QUALITY & SERVICE | SHALL NOT BE REPRODUCED, OR COPIED<br>OR USED AS THE BASIS FOR THE<br>MANUFACTURE OR SALE OF APPARATUS<br>WITHOUT WRITTEN PERMISSION. | DRAWING NUMBER: 627-3W3- | -624-3T2         | ISSUE |
|  |                                      |                                                                                                                                       | PART NUMBER: 627-3W3     | -624-3T2         | 1     |

1.39

5W5 Male

5W5 Female

3W3 / 3WK3

8W8 Male

63.50

31.75

5W1 Male/Female