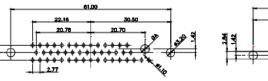

13W3 Male

36W4 Male

30.50 20.70 16.62 13.72 2.77

13W6 Male

43W2 Male

.XX ±0.13 .XXX ±0.05

9W4 Female

13W3 Female

43W2 Female

47W1 Female

17W5 Male

COMPLIANT

47W1 Male

22.16 20.78 2.77

|                                                                  |                                      | SW REFERENCE NO.: 627 COMBO ASSEMBLY                                                                                                                                                                           |                         |                  |       |
|------------------------------------------------------------------|--------------------------------------|----------------------------------------------------------------------------------------------------------------------------------------------------------------------------------------------------------------|-------------------------|------------------|-------|
|                                                                  | COMBINATION D-SUB                    |                                                                                                                                                                                                                | DRAWN: C.B              | DATE: JAN. 01/20 | 19    |
|                                                                  |                                      |                                                                                                                                                                                                                | CHECKED:                | DATE:            |       |
| THIS SERIES FULLY CONFORMS TO                                    | EDAC INC                             | THESE DRAWINGS AND SPECIFICATIONS<br>ARE THE PROPERTY OF EDAC INC.,AND<br>SHALL NOT BE REPRODUCED,OR COPIED<br>OR USED AS THE BASIS FOR THE<br>MANUFACTURE OR SALE OF APPARATUS<br>WITHOUT WRITTEN PERMISSION. | SCALE: N.T.S            | SHEET 4 OF       | 4     |
| THE EUROPEAN UNION DIRECTIVES<br>2011/65/EU FOR R₀HS COMPLIANCY. | YOUR CONNECTION TO QUALITY & SERVICE |                                                                                                                                                                                                                | DRAWING NUMBER: 627-3W3 | -624-3T2         | ISSUE |
|                                                                  |                                      |                                                                                                                                                                                                                | PART NUMBER: 627-3W3    | -624-3T2         | 1     |