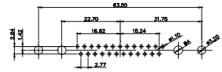

13W3 Male

36W4 Male

30.50 20.70 16.62 13.72 2.77

13W6 Male

43W2 Male

.XX ±0.13 .XXX ±0.05

9W4 Female

13W3 Female