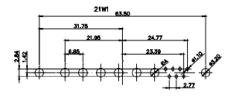

7W2 Male/Female

중 역

(1)

21W4 Male/Female

V2 Male/Female

V1 Male/Female

627 COMBO ASSEMBLY

DATE: SHEET 3

627-3W3-624-3T2

627-3W3-624-3T2

DATE: JAN. 01/2019

OF 4

ISSUE

1

|                                                                      |            | a same            | NS 1 277                                                                                                                                                                                                                                                                                                                                                                                                                                                                                                                                                                                                                                                                                                                                                                                                                                                                                                                                                                                                                                                                                                                                                                                                                                                                                                                                                                                                                                                                                                                                                                                                                                                                                                                                                                                                                                                                                                                                                                                                                                                                                                                                                                                                                                                                                                                                                                                                                                                                                                                                                                                                                                                                                                                                                                                                                               |          |         |
|----------------------------------------------------------------------|------------|-------------------|----------------------------------------------------------------------------------------------------------------------------------------------------------------------------------------------------------------------------------------------------------------------------------------------------------------------------------------------------------------------------------------------------------------------------------------------------------------------------------------------------------------------------------------------------------------------------------------------------------------------------------------------------------------------------------------------------------------------------------------------------------------------------------------------------------------------------------------------------------------------------------------------------------------------------------------------------------------------------------------------------------------------------------------------------------------------------------------------------------------------------------------------------------------------------------------------------------------------------------------------------------------------------------------------------------------------------------------------------------------------------------------------------------------------------------------------------------------------------------------------------------------------------------------------------------------------------------------------------------------------------------------------------------------------------------------------------------------------------------------------------------------------------------------------------------------------------------------------------------------------------------------------------------------------------------------------------------------------------------------------------------------------------------------------------------------------------------------------------------------------------------------------------------------------------------------------------------------------------------------------------------------------------------------------------------------------------------------------------------------------------------------------------------------------------------------------------------------------------------------------------------------------------------------------------------------------------------------------------------------------------------------------------------------------------------------------------------------------------------------------------------------------------------------------------------------------------------------|----------|---------|
|                                                                      |            | 11W1              | Male/Female                                                                                                                                                                                                                                                                                                                                                                                                                                                                                                                                                                                                                                                                                                                                                                                                                                                                                                                                                                                                                                                                                                                                                                                                                                                                                                                                                                                                                                                                                                                                                                                                                                                                                                                                                                                                                                                                                                                                                                                                                                                                                                                                                                                                                                                                                                                                                                                                                                                                                                                                                                                                                                                                                                                                                                                                                            |          | 27W2    |
| 47.06<br>                                                            | 8W8 Female |                   | 33.30<br>19.66<br>9.70<br>9.31<br>9.31<br>9.30<br>9.31<br>9.30<br>9.30<br>9.30<br>9.30<br>9.30<br>9.30<br>9.30<br>9.30<br>9.30<br>9.30<br>9.30<br>9.30<br>9.30<br>9.30<br>9.30<br>9.30<br>9.30<br>9.30<br>9.30<br>9.30<br>9.30<br>9.30<br>9.30<br>9.30<br>9.30<br>9.30<br>9.30<br>9.30<br>9.30<br>9.30<br>9.30<br>9.30<br>9.30<br>9.30<br>9.30<br>9.30<br>9.30<br>9.30<br>9.30<br>9.30<br>9.30<br>9.30<br>9.30<br>9.30<br>9.30<br>9.30<br>9.30<br>9.30<br>9.30<br>9.30<br>9.30<br>9.30<br>9.30<br>9.30<br>9.30<br>9.30<br>9.30<br>9.30<br>9.30<br>9.30<br>9.30<br>9.30<br>9.30<br>9.30<br>9.30<br>9.30<br>9.30<br>9.30<br>9.30<br>9.30<br>9.30<br>9.30<br>9.30<br>9.30<br>9.30<br>9.30<br>9.30<br>9.30<br>9.30<br>9.30<br>9.30<br>9.30<br>9.30<br>9.30<br>9.30<br>9.30<br>9.30<br>9.30<br>9.30<br>9.30<br>9.30<br>9.30<br>9.30<br>9.30<br>9.30<br>9.30<br>9.30<br>9.30<br>9.30<br>9.30<br>9.30<br>9.30<br>9.30<br>9.30<br>9.30<br>9.30<br>9.30<br>9.30<br>9.30<br>9.30<br>9.30<br>9.30<br>9.30<br>9.30<br>9.30<br>9.30<br>9.30<br>9.30<br>9.30<br>9.30<br>9.30<br>9.30<br>9.30<br>9.30<br>9.30<br>9.30<br>9.30<br>9.30<br>9.30<br>9.30<br>9.30<br>9.30<br>9.30<br>9.30<br>9.30<br>9.30<br>9.30<br>9.30<br>9.30<br>9.30<br>9.30<br>9.30<br>9.30<br>9.30<br>9.30<br>9.30<br>9.30<br>9.30<br>9.30<br>9.30<br>9.30<br>9.30<br>9.30<br>9.30<br>9.30<br>9.30<br>9.30<br>9.30<br>9.30<br>9.30<br>9.30<br>9.30<br>9.30<br>9.30<br>9.30<br>9.30<br>9.30<br>9.30<br>9.30<br>9.30<br>9.30<br>9.30<br>9.30<br>9.30<br>9.30<br>9.30<br>9.30<br>9.50<br>9.50<br>9.50<br>9.50<br>9.50<br>9.50<br>9.50<br>9.50<br>9.50<br>9.50<br>9.50<br>9.50<br>9.50<br>9.50<br>9.50<br>9.50<br>9.50<br>9.50<br>9.50<br>9.50<br>9.50<br>9.50<br>9.50<br>9.50<br>9.50<br>9.50<br>9.50<br>9.50<br>9.50<br>9.50<br>9.50<br>9.50<br>9.50<br>9.50<br>9.50<br>9.50<br>9.50<br>9.50<br>9.50<br>9.50<br>9.50<br>9.50<br>9.50<br>9.50<br>9.50<br>9.50<br>9.50<br>9.50<br>9.50<br>9.50<br>9.50<br>9.50<br>9.50<br>9.50<br>9.50<br>9.50<br>9.50<br>9.50<br>9.50<br>9.50<br>9.50<br>9.50<br>9.50<br>9.50<br>9.50<br>9.50<br>9.50<br>9.50<br>9.50<br>9.50<br>9.50<br>9.50<br>9.50<br>9.50<br>9.50<br>9.50<br>9.50<br>9.50<br>9.50<br>9.50<br>9.50<br>9.50<br>9.50<br>9.50<br>9.50<br>9.50<br>9.50<br>9.50<br>9.50<br>9.50<br>9.50<br>9.50<br>9.50<br>9.50<br>9.50<br>9.50<br>9.50<br>9.50<br>9.50<br>9.50<br>9.50<br>9.50<br>9.50<br>9.50<br>9.50<br>9.50<br>9.50<br>9.50<br>9.50<br>9.50<br>9.50<br>9.50<br>9.50<br>9.50<br>9.50<br>9.50<br>9.50<br>9.50<br>9.50<br>9.50<br>9.50<br>9.50<br>9.50<br>9.50<br>9.50<br>9.50<br>9.50<br>9.50<br>9.50<br>9.50<br>9.50<br>9.50<br>9.50<br>9.50<br>9.50<br>9.50<br>9.50<br>9.50<br>9.50<br>9.50<br>9.50<br>9.50<br>9.50<br>9.50<br>9.50<br>9.50<br>9.50<br>9.50<br>9.50<br>9.50<br>9.50<br>9.50<br>9.50<br>9.50<br>9.50<br>9.50<br>9.50 |          | 284     |
| ++******                                                             |            | 17W2              | Male/Female                                                                                                                                                                                                                                                                                                                                                                                                                                                                                                                                                                                                                                                                                                                                                                                                                                                                                                                                                                                                                                                                                                                                                                                                                                                                                                                                                                                                                                                                                                                                                                                                                                                                                                                                                                                                                                                                                                                                                                                                                                                                                                                                                                                                                                                                                                                                                                                                                                                                                                                                                                                                                                                                                                                                                                                                                            |          | 21W1    |
| CURRENT RATING /<br>10A / 2.2<br>20A / 3.3<br>30A / 3.7<br>40A / 4.2 | ′ ØA       | 877               |                                                                                                                                                                                                                                                                                                                                                                                                                                                                                                                                                                                                                                                                                                                                                                                                                                                                                                                                                                                                                                                                                                                                                                                                                                                                                                                                                                                                                                                                                                                                                                                                                                                                                                                                                                                                                                                                                                                                                                                                                                                                                                                                                                                                                                                                                                                                                                                                                                                                                                                                                                                                                                                                                                                                                                                                                                        |          | 284     |
|                                                                      |            |                   |                                                                                                                                                                                                                                                                                                                                                                                                                                                                                                                                                                                                                                                                                                                                                                                                                                                                                                                                                                                                                                                                                                                                                                                                                                                                                                                                                                                                                                                                                                                                                                                                                                                                                                                                                                                                                                                                                                                                                                                                                                                                                                                                                                                                                                                                                                                                                                                                                                                                                                                                                                                                                                                                                                                                                                                                                                        | SW REFER | RENCE I |
|                                                                      |            | COMBINATION       | D-SUB                                                                                                                                                                                                                                                                                                                                                                                                                                                                                                                                                                                                                                                                                                                                                                                                                                                                                                                                                                                                                                                                                                                                                                                                                                                                                                                                                                                                                                                                                                                                                                                                                                                                                                                                                                                                                                                                                                                                                                                                                                                                                                                                                                                                                                                                                                                                                                                                                                                                                                                                                                                                                                                                                                                                                                                                                                  | DRAWN:   | C.B     |
|                                                                      |            |                   |                                                                                                                                                                                                                                                                                                                                                                                                                                                                                                                                                                                                                                                                                                                                                                                                                                                                                                                                                                                                                                                                                                                                                                                                                                                                                                                                                                                                                                                                                                                                                                                                                                                                                                                                                                                                                                                                                                                                                                                                                                                                                                                                                                                                                                                                                                                                                                                                                                                                                                                                                                                                                                                                                                                                                                                                                                        | CHECKED  | ):      |
| RIES FULLY CONFORMS TO                                               |            | EDAC INC          | THESE DRAWINGS AND SPECIFICATIONS<br>ARE THE PROPERTY OF EDAC INC.,AND                                                                                                                                                                                                                                                                                                                                                                                                                                                                                                                                                                                                                                                                                                                                                                                                                                                                                                                                                                                                                                                                                                                                                                                                                                                                                                                                                                                                                                                                                                                                                                                                                                                                                                                                                                                                                                                                                                                                                                                                                                                                                                                                                                                                                                                                                                                                                                                                                                                                                                                                                                                                                                                                                                                                                                 | SCALE:   | N.T.S   |
|                                                                      |            | TODONITO ONITADIO | OUNLY NOT DE DEDDODUOED OD OODIED                                                                                                                                                                                                                                                                                                                                                                                                                                                                                                                                                                                                                                                                                                                                                                                                                                                                                                                                                                                                                                                                                                                                                                                                                                                                                                                                                                                                                                                                                                                                                                                                                                                                                                                                                                                                                                                                                                                                                                                                                                                                                                                                                                                                                                                                                                                                                                                                                                                                                                                                                                                                                                                                                                                                                                                                      |          |         |