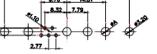

13W3 Male

36W4 Male

30.50 20.70 16.62 13.72 2.77

13W6 Male

43W2 Male

.XX ±0.13 .XXX ±0.05

9W4 Female

13W3 Female