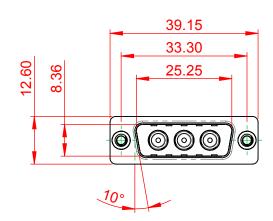

|  |                                      | SW REFERENCE NO.: 627 COMBO ASSEMBLY                                                                                                  |                          |                  |       |
|--|--------------------------------------|---------------------------------------------------------------------------------------------------------------------------------------|--------------------------|------------------|-------|
|  | COMBINATION D-SUB                    |                                                                                                                                       | DRAWN: C.B               | DATE: JAN. 01/20 | 19    |
|  |                                      |                                                                                                                                       | CHECKED:                 | DATE:            |       |
|  | EDAC INC                             | THESE DRAWINGS AND SPECIFICATIONS<br>ARE THE PROPERTY OF EDAC INC. AND                                                                | SCALE: (IN C.A.D. 1:1)   | SHEET 1 OF       | 4     |
|  | YOUR CONNECTION TO QUALITY & SERVICE | SHALL NOT BE REPRODUCED, OR COPIED<br>OR USED AS THE BASIS FOR THE<br>MANUFACTURE OR SALE OF APPARATUS<br>WITHOUT WRITTEN PERMISSION. | DRAWING NUMBER: 627-3W3- | -624-3T2         | ISSUE |
|  |                                      |                                                                                                                                       | PART NUMBER: 627-3W3     | -624-3T2         | 1     |

627-3W3-624-3T2

627-3W3-624-3T2

DATE: JAN. 01/2019

OF 4

ISSUE

1

|                                                                      |            | a same            | NS 1 277                                                                                                                                                                                                                                                                                                                                                                                                                                                                                                                                                                                                                                                                                                                                                                                                                                                                                                                                                                                                                                                                                                                                                                                                                                                                                                                                                                                                                                                                                                                                                                                                                                                                                                                                                                                                                                                                                                                                                                                                                                                                                                                                                                                                                                                                                                                                                                                                                                                                                                                                                                                                                                                                                                                                                                                                                               |          |         |
|----------------------------------------------------------------------|------------|-------------------|----------------------------------------------------------------------------------------------------------------------------------------------------------------------------------------------------------------------------------------------------------------------------------------------------------------------------------------------------------------------------------------------------------------------------------------------------------------------------------------------------------------------------------------------------------------------------------------------------------------------------------------------------------------------------------------------------------------------------------------------------------------------------------------------------------------------------------------------------------------------------------------------------------------------------------------------------------------------------------------------------------------------------------------------------------------------------------------------------------------------------------------------------------------------------------------------------------------------------------------------------------------------------------------------------------------------------------------------------------------------------------------------------------------------------------------------------------------------------------------------------------------------------------------------------------------------------------------------------------------------------------------------------------------------------------------------------------------------------------------------------------------------------------------------------------------------------------------------------------------------------------------------------------------------------------------------------------------------------------------------------------------------------------------------------------------------------------------------------------------------------------------------------------------------------------------------------------------------------------------------------------------------------------------------------------------------------------------------------------------------------------------------------------------------------------------------------------------------------------------------------------------------------------------------------------------------------------------------------------------------------------------------------------------------------------------------------------------------------------------------------------------------------------------------------------------------------------------|----------|---------|
|                                                                      |            | 11W1              | Male/Female                                                                                                                                                                                                                                                                                                                                                                                                                                                                                                                                                                                                                                                                                                                                                                                                                                                                                                                                                                                                                                                                                                                                                                                                                                                                                                                                                                                                                                                                                                                                                                                                                                                                                                                                                                                                                                                                                                                                                                                                                                                                                                                                                                                                                                                                                                                                                                                                                                                                                                                                                                                                                                                                                                                                                                                                                            |          | 27W2    |
| 47.06<br>                                                            | 8W8 Female |                   | 33.30<br>19.66<br>9.70<br>9.31<br>9.31<br>9.30<br>9.31<br>9.30<br>9.30<br>9.30<br>9.30<br>9.30<br>9.30<br>9.30<br>9.30<br>9.30<br>9.30<br>9.30<br>9.30<br>9.30<br>9.30<br>9.30<br>9.30<br>9.30<br>9.30<br>9.30<br>9.30<br>9.30<br>9.30<br>9.30<br>9.30<br>9.30<br>9.30<br>9.30<br>9.30<br>9.30<br>9.30<br>9.30<br>9.30<br>9.30<br>9.30<br>9.30<br>9.30<br>9.30<br>9.30<br>9.30<br>9.30<br>9.30<br>9.30<br>9.30<br>9.30<br>9.30<br>9.30<br>9.30<br>9.30<br>9.30<br>9.30<br>9.30<br>9.30<br>9.30<br>9.30<br>9.30<br>9.30<br>9.30<br>9.30<br>9.30<br>9.30<br>9.30<br>9.30<br>9.30<br>9.30<br>9.30<br>9.30<br>9.30<br>9.30<br>9.30<br>9.30<br>9.30<br>9.30<br>9.30<br>9.30<br>9.30<br>9.30<br>9.30<br>9.30<br>9.30<br>9.30<br>9.30<br>9.30<br>9.30<br>9.30<br>9.30<br>9.30<br>9.30<br>9.30<br>9.30<br>9.30<br>9.30<br>9.30<br>9.30<br>9.30<br>9.30<br>9.30<br>9.30<br>9.30<br>9.30<br>9.30<br>9.30<br>9.30<br>9.30<br>9.30<br>9.30<br>9.30<br>9.30<br>9.30<br>9.30<br>9.30<br>9.30<br>9.30<br>9.30<br>9.30<br>9.30<br>9.30<br>9.30<br>9.30<br>9.30<br>9.30<br>9.30<br>9.30<br>9.30<br>9.30<br>9.30<br>9.30<br>9.30<br>9.30<br>9.30<br>9.30<br>9.30<br>9.30<br>9.30<br>9.30<br>9.30<br>9.30<br>9.30<br>9.30<br>9.30<br>9.30<br>9.30<br>9.30<br>9.30<br>9.30<br>9.30<br>9.30<br>9.30<br>9.30<br>9.30<br>9.30<br>9.30<br>9.30<br>9.30<br>9.30<br>9.30<br>9.30<br>9.30<br>9.30<br>9.30<br>9.30<br>9.30<br>9.30<br>9.30<br>9.30<br>9.30<br>9.30<br>9.30<br>9.30<br>9.30<br>9.30<br>9.30<br>9.30<br>9.30<br>9.30<br>9.30<br>9.30<br>9.30<br>9.50<br>9.50<br>9.50<br>9.50<br>9.50<br>9.50<br>9.50<br>9.50<br>9.50<br>9.50<br>9.50<br>9.50<br>9.50<br>9.50<br>9.50<br>9.50<br>9.50<br>9.50<br>9.50<br>9.50<br>9.50<br>9.50<br>9.50<br>9.50<br>9.50<br>9.50<br>9.50<br>9.50<br>9.50<br>9.50<br>9.50<br>9.50<br>9.50<br>9.50<br>9.50<br>9.50<br>9.50<br>9.50<br>9.50<br>9.50<br>9.50<br>9.50<br>9.50<br>9.50<br>9.50<br>9.50<br>9.50<br>9.50<br>9.50<br>9.50<br>9.50<br>9.50<br>9.50<br>9.50<br>9.50<br>9.50<br>9.50<br>9.50<br>9.50<br>9.50<br>9.50<br>9.50<br>9.50<br>9.50<br>9.50<br>9.50<br>9.50<br>9.50<br>9.50<br>9.50<br>9.50<br>9.50<br>9.50<br>9.50<br>9.50<br>9.50<br>9.50<br>9.50<br>9.50<br>9.50<br>9.50<br>9.50<br>9.50<br>9.50<br>9.50<br>9.50<br>9.50<br>9.50<br>9.50<br>9.50<br>9.50<br>9.50<br>9.50<br>9.50<br>9.50<br>9.50<br>9.50<br>9.50<br>9.50<br>9.50<br>9.50<br>9.50<br>9.50<br>9.50<br>9.50<br>9.50<br>9.50<br>9.50<br>9.50<br>9.50<br>9.50<br>9.50<br>9.50<br>9.50<br>9.50<br>9.50<br>9.50<br>9.50<br>9.50<br>9.50<br>9.50<br>9.50<br>9.50<br>9.50<br>9.50<br>9.50<br>9.50<br>9.50<br>9.50<br>9.50<br>9.50<br>9.50<br>9.50<br>9.50<br>9.50<br>9.50<br>9.50<br>9.50<br>9.50<br>9.50<br>9.50<br>9.50<br>9.50<br>9.50<br>9.50<br>9.50<br>9.50<br>9.50<br>9.50<br>9.50<br>9.50<br>9.50<br>9.50<br>9.50<br>9.50<br>9.50<br>9.50 |          | 284     |
| ++******                                                             |            | 17W2              | Male/Female                                                                                                                                                                                                                                                                                                                                                                                                                                                                                                                                                                                                                                                                                                                                                                                                                                                                                                                                                                                                                                                                                                                                                                                                                                                                                                                                                                                                                                                                                                                                                                                                                                                                                                                                                                                                                                                                                                                                                                                                                                                                                                                                                                                                                                                                                                                                                                                                                                                                                                                                                                                                                                                                                                                                                                                                                            |          | 21W1    |
| CURRENT RATING /<br>10A / 2.2<br>20A / 3.3<br>30A / 3.7<br>40A / 4.2 | ′ ØA       | 877               |                                                                                                                                                                                                                                                                                                                                                                                                                                                                                                                                                                                                                                                                                                                                                                                                                                                                                                                                                                                                                                                                                                                                                                                                                                                                                                                                                                                                                                                                                                                                                                                                                                                                                                                                                                                                                                                                                                                                                                                                                                                                                                                                                                                                                                                                                                                                                                                                                                                                                                                                                                                                                                                                                                                                                                                                                                        |          | 284     |
|                                                                      |            |                   |                                                                                                                                                                                                                                                                                                                                                                                                                                                                                                                                                                                                                                                                                                                                                                                                                                                                                                                                                                                                                                                                                                                                                                                                                                                                                                                                                                                                                                                                                                                                                                                                                                                                                                                                                                                                                                                                                                                                                                                                                                                                                                                                                                                                                                                                                                                                                                                                                                                                                                                                                                                                                                                                                                                                                                                                                                        | SW REFER | RENCE I |
|                                                                      |            | COMBINATION       | D-SUB                                                                                                                                                                                                                                                                                                                                                                                                                                                                                                                                                                                                                                                                                                                                                                                                                                                                                                                                                                                                                                                                                                                                                                                                                                                                                                                                                                                                                                                                                                                                                                                                                                                                                                                                                                                                                                                                                                                                                                                                                                                                                                                                                                                                                                                                                                                                                                                                                                                                                                                                                                                                                                                                                                                                                                                                                                  | DRAWN:   | C.B     |
|                                                                      |            |                   |                                                                                                                                                                                                                                                                                                                                                                                                                                                                                                                                                                                                                                                                                                                                                                                                                                                                                                                                                                                                                                                                                                                                                                                                                                                                                                                                                                                                                                                                                                                                                                                                                                                                                                                                                                                                                                                                                                                                                                                                                                                                                                                                                                                                                                                                                                                                                                                                                                                                                                                                                                                                                                                                                                                                                                                                                                        | CHECKED  | ):      |
| RIES FULLY CONFORMS TO                                               |            | EDAC INC          | THESE DRAWINGS AND SPECIFICATIONS<br>ARE THE PROPERTY OF EDAC INC.,AND                                                                                                                                                                                                                                                                                                                                                                                                                                                                                                                                                                                                                                                                                                                                                                                                                                                                                                                                                                                                                                                                                                                                                                                                                                                                                                                                                                                                                                                                                                                                                                                                                                                                                                                                                                                                                                                                                                                                                                                                                                                                                                                                                                                                                                                                                                                                                                                                                                                                                                                                                                                                                                                                                                                                                                 | SCALE:   | N.T.S   |
|                                                                      |            | TODONITO ONITADIO | OUNLY NOT DE DEDDODUOED OD OODIED                                                                                                                                                                                                                                                                                                                                                                                                                                                                                                                                                                                                                                                                                                                                                                                                                                                                                                                                                                                                                                                                                                                                                                                                                                                                                                                                                                                                                                                                                                                                                                                                                                                                                                                                                                                                                                                                                                                                                                                                                                                                                                                                                                                                                                                                                                                                                                                                                                                                                                                                                                                                                                                                                                                                                                                                      |          |         |