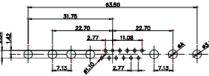

627-3W3-624-3T2

627-3W3-624-3T2

DATE: JAN. 01/2019

OF 4

ISSUE

1

|                                                                      |            | a same            | NS 1 277                                                                                                                                                                                                                                                                                                                                                                                                                                                                                                                                                                                                                                                                                                                                                                                                                                                                                                                                                                                                                                                                                                                                                                                                                                                                                                                                                                                                                                                                                                                                                                                                                                                                                                                                                                                                                                                                                                                                                                                                                                                                                                                                                                                                                                                                                                                                                                                                                                                                                                                                                                                                                                                                                                                                                                                                                               |          |         |
|----------------------------------------------------------------------|------------|-------------------|----------------------------------------------------------------------------------------------------------------------------------------------------------------------------------------------------------------------------------------------------------------------------------------------------------------------------------------------------------------------------------------------------------------------------------------------------------------------------------------------------------------------------------------------------------------------------------------------------------------------------------------------------------------------------------------------------------------------------------------------------------------------------------------------------------------------------------------------------------------------------------------------------------------------------------------------------------------------------------------------------------------------------------------------------------------------------------------------------------------------------------------------------------------------------------------------------------------------------------------------------------------------------------------------------------------------------------------------------------------------------------------------------------------------------------------------------------------------------------------------------------------------------------------------------------------------------------------------------------------------------------------------------------------------------------------------------------------------------------------------------------------------------------------------------------------------------------------------------------------------------------------------------------------------------------------------------------------------------------------------------------------------------------------------------------------------------------------------------------------------------------------------------------------------------------------------------------------------------------------------------------------------------------------------------------------------------------------------------------------------------------------------------------------------------------------------------------------------------------------------------------------------------------------------------------------------------------------------------------------------------------------------------------------------------------------------------------------------------------------------------------------------------------------------------------------------------------------|----------|---------|
|                                                                      |            | 11W1              | Male/Female                                                                                                                                                                                                                                                                                                                                                                                                                                                                                                                                                                                                                                                                                                                                                                                                                                                                                                                                                                                                                                                                                                                                                                                                                                                                                                                                                                                                                                                                                                                                                                                                                                                                                                                                                                                                                                                                                                                                                                                                                                                                                                                                                                                                                                                                                                                                                                                                                                                                                                                                                                                                                                                                                                                                                                                                                            |          | 27W2    |
| 47.06<br>                                                            | 8W8 Female |                   | 33.30<br>19.66<br>9.70<br>9.31<br>9.31<br>9.30<br>9.31<br>9.30<br>9.30<br>9.30<br>9.30<br>9.30<br>9.30<br>9.30<br>9.30<br>9.30<br>9.30<br>9.30<br>9.30<br>9.30<br>9.30<br>9.30<br>9.30<br>9.30<br>9.30<br>9.30<br>9.30<br>9.30<br>9.30<br>9.30<br>9.30<br>9.30<br>9.30<br>9.30<br>9.30<br>9.30<br>9.30<br>9.30<br>9.30<br>9.30<br>9.30<br>9.30<br>9.30<br>9.30<br>9.30<br>9.30<br>9.30<br>9.30<br>9.30<br>9.30<br>9.30<br>9.30<br>9.30<br>9.30<br>9.30<br>9.30<br>9.30<br>9.30<br>9.30<br>9.30<br>9.30<br>9.30<br>9.30<br>9.30<br>9.30<br>9.30<br>9.30<br>9.30<br>9.30<br>9.30<br>9.30<br>9.30<br>9.30<br>9.30<br>9.30<br>9.30<br>9.30<br>9.30<br>9.30<br>9.30<br>9.30<br>9.30<br>9.30<br>9.30<br>9.30<br>9.30<br>9.30<br>9.30<br>9.30<br>9.30<br>9.30<br>9.30<br>9.30<br>9.30<br>9.30<br>9.30<br>9.30<br>9.30<br>9.30<br>9.30<br>9.30<br>9.30<br>9.30<br>9.30<br>9.30<br>9.30<br>9.30<br>9.30<br>9.30<br>9.30<br>9.30<br>9.30<br>9.30<br>9.30<br>9.30<br>9.30<br>9.30<br>9.30<br>9.30<br>9.30<br>9.30<br>9.30<br>9.30<br>9.30<br>9.30<br>9.30<br>9.30<br>9.30<br>9.30<br>9.30<br>9.30<br>9.30<br>9.30<br>9.30<br>9.30<br>9.30<br>9.30<br>9.30<br>9.30<br>9.30<br>9.30<br>9.30<br>9.30<br>9.30<br>9.30<br>9.30<br>9.30<br>9.30<br>9.30<br>9.30<br>9.30<br>9.30<br>9.30<br>9.30<br>9.30<br>9.30<br>9.30<br>9.30<br>9.30<br>9.30<br>9.30<br>9.30<br>9.30<br>9.30<br>9.30<br>9.30<br>9.30<br>9.30<br>9.30<br>9.30<br>9.30<br>9.30<br>9.30<br>9.30<br>9.30<br>9.30<br>9.30<br>9.30<br>9.30<br>9.30<br>9.30<br>9.30<br>9.30<br>9.30<br>9.50<br>9.50<br>9.50<br>9.50<br>9.50<br>9.50<br>9.50<br>9.50<br>9.50<br>9.50<br>9.50<br>9.50<br>9.50<br>9.50<br>9.50<br>9.50<br>9.50<br>9.50<br>9.50<br>9.50<br>9.50<br>9.50<br>9.50<br>9.50<br>9.50<br>9.50<br>9.50<br>9.50<br>9.50<br>9.50<br>9.50<br>9.50<br>9.50<br>9.50<br>9.50<br>9.50<br>9.50<br>9.50<br>9.50<br>9.50<br>9.50<br>9.50<br>9.50<br>9.50<br>9.50<br>9.50<br>9.50<br>9.50<br>9.50<br>9.50<br>9.50<br>9.50<br>9.50<br>9.50<br>9.50<br>9.50<br>9.50<br>9.50<br>9.50<br>9.50<br>9.50<br>9.50<br>9.50<br>9.50<br>9.50<br>9.50<br>9.50<br>9.50<br>9.50<br>9.50<br>9.50<br>9.50<br>9.50<br>9.50<br>9.50<br>9.50<br>9.50<br>9.50<br>9.50<br>9.50<br>9.50<br>9.50<br>9.50<br>9.50<br>9.50<br>9.50<br>9.50<br>9.50<br>9.50<br>9.50<br>9.50<br>9.50<br>9.50<br>9.50<br>9.50<br>9.50<br>9.50<br>9.50<br>9.50<br>9.50<br>9.50<br>9.50<br>9.50<br>9.50<br>9.50<br>9.50<br>9.50<br>9.50<br>9.50<br>9.50<br>9.50<br>9.50<br>9.50<br>9.50<br>9.50<br>9.50<br>9.50<br>9.50<br>9.50<br>9.50<br>9.50<br>9.50<br>9.50<br>9.50<br>9.50<br>9.50<br>9.50<br>9.50<br>9.50<br>9.50<br>9.50<br>9.50<br>9.50<br>9.50<br>9.50<br>9.50<br>9.50<br>9.50<br>9.50<br>9.50<br>9.50<br>9.50<br>9.50<br>9.50<br>9.50<br>9.50<br>9.50<br>9.50<br>9.50<br>9.50<br>9.50<br>9.50<br>9.50<br>9.50<br>9.50<br>9.50<br>9.50 |          | 284     |
| ++******                                                             |            | 17W2              | Male/Female                                                                                                                                                                                                                                                                                                                                                                                                                                                                                                                                                                                                                                                                                                                                                                                                                                                                                                                                                                                                                                                                                                                                                                                                                                                                                                                                                                                                                                                                                                                                                                                                                                                                                                                                                                                                                                                                                                                                                                                                                                                                                                                                                                                                                                                                                                                                                                                                                                                                                                                                                                                                                                                                                                                                                                                                                            |          | 21W1    |
| CURRENT RATING /<br>10A / 2.2<br>20A / 3.3<br>30A / 3.7<br>40A / 4.2 | ′ ØA       | 877               |                                                                                                                                                                                                                                                                                                                                                                                                                                                                                                                                                                                                                                                                                                                                                                                                                                                                                                                                                                                                                                                                                                                                                                                                                                                                                                                                                                                                                                                                                                                                                                                                                                                                                                                                                                                                                                                                                                                                                                                                                                                                                                                                                                                                                                                                                                                                                                                                                                                                                                                                                                                                                                                                                                                                                                                                                                        |          | 284     |
|                                                                      |            |                   |                                                                                                                                                                                                                                                                                                                                                                                                                                                                                                                                                                                                                                                                                                                                                                                                                                                                                                                                                                                                                                                                                                                                                                                                                                                                                                                                                                                                                                                                                                                                                                                                                                                                                                                                                                                                                                                                                                                                                                                                                                                                                                                                                                                                                                                                                                                                                                                                                                                                                                                                                                                                                                                                                                                                                                                                                                        | SW REFER | RENCE I |
|                                                                      |            | COMBINATION       | D-SUB                                                                                                                                                                                                                                                                                                                                                                                                                                                                                                                                                                                                                                                                                                                                                                                                                                                                                                                                                                                                                                                                                                                                                                                                                                                                                                                                                                                                                                                                                                                                                                                                                                                                                                                                                                                                                                                                                                                                                                                                                                                                                                                                                                                                                                                                                                                                                                                                                                                                                                                                                                                                                                                                                                                                                                                                                                  | DRAWN:   | C.B     |
|                                                                      |            |                   |                                                                                                                                                                                                                                                                                                                                                                                                                                                                                                                                                                                                                                                                                                                                                                                                                                                                                                                                                                                                                                                                                                                                                                                                                                                                                                                                                                                                                                                                                                                                                                                                                                                                                                                                                                                                                                                                                                                                                                                                                                                                                                                                                                                                                                                                                                                                                                                                                                                                                                                                                                                                                                                                                                                                                                                                                                        | CHECKED  | ):      |
| RIES FULLY CONFORMS TO                                               |            | EDAC INC          | THESE DRAWINGS AND SPECIFICATIONS<br>ARE THE PROPERTY OF EDAC INC.,AND                                                                                                                                                                                                                                                                                                                                                                                                                                                                                                                                                                                                                                                                                                                                                                                                                                                                                                                                                                                                                                                                                                                                                                                                                                                                                                                                                                                                                                                                                                                                                                                                                                                                                                                                                                                                                                                                                                                                                                                                                                                                                                                                                                                                                                                                                                                                                                                                                                                                                                                                                                                                                                                                                                                                                                 | SCALE:   | N.T.S   |
|                                                                      |            | TODONITO ONITADIO | OUNLY NOT DE DEDDODUOED OD OODIED                                                                                                                                                                                                                                                                                                                                                                                                                                                                                                                                                                                                                                                                                                                                                                                                                                                                                                                                                                                                                                                                                                                                                                                                                                                                                                                                                                                                                                                                                                                                                                                                                                                                                                                                                                                                                                                                                                                                                                                                                                                                                                                                                                                                                                                                                                                                                                                                                                                                                                                                                                                                                                                                                                                                                                                                      |          |         |