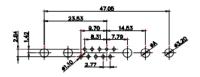

THIS IS A C.A.D. GENERATED DRAWING TOLERANCE UNLESS OTHERWISE SPECIFIED DO NOT MAKE MANUAL REVISIONS TO MASTER. .X ±0.25

25W3 Female

36W4 Female

9W4 Male

23.53 14.51 9.70 집 역

25W3 Male

47.02 23.53 14.51 9.70 8 82 7.79 33