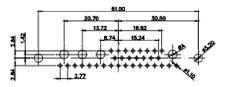

13W3 Male

36W4 Male

30.50 20.70 16.62 13.72 2.77

13W6 Male

43W2 Male

.XX ±0.13 .XXX ±0.05

9W4 Female

13W3 Female