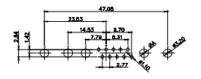

THIS SERIE COMPLIANT

47,05

23.53

14.48

|                                                                         |            | SW REFERENCE NO.: |  |
|-------------------------------------------------------------------------|------------|-------------------|--|
| CANADA OR USED AS THE BASIS FOR THE<br>MANUFACTURE OR SALE OF APPARATUS | DRAWN: C.B |                   |  |
|                                                                         |            | CHECKED:          |  |
| EDAC INC                                                                |            | SCALE: N.T.S      |  |
| TORONTO, ONTARIO<br>CANADA                                              |            | DRAWING NUMBER:   |  |
| YOUR CONNECTION TO QUALITY & SERVICE                                    |            | PART NUMBER:      |  |