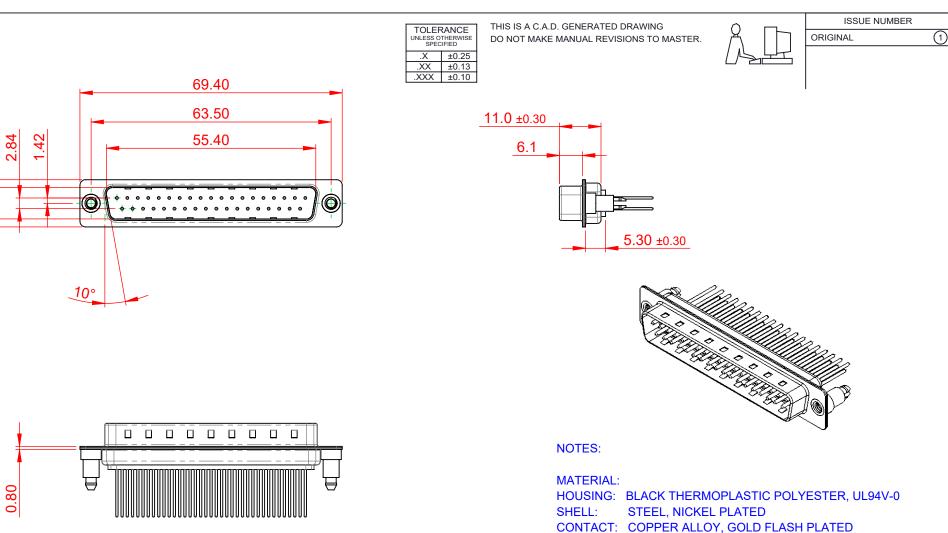

OPERATING TEMPERATURE: -55°C ~ 125°C

**CURRENT RATING: 5A PER CONTACT** CONTACT RESISTANCE:  $25m\Omega$  MAX. INSULATOR RESISTANCE: 5000MΩ min. DIELECTRIC WITHSTANDING VOLTAGE: 1000V AC rms

| 627 SERIES D-SUB CONNECTOR                                            |                                                                                                                                                                                                                | SW REFERENCE NO.: 627 ASSEMBLY |                                |   |
|-----------------------------------------------------------------------|----------------------------------------------------------------------------------------------------------------------------------------------------------------------------------------------------------------|--------------------------------|--------------------------------|---|
|                                                                       |                                                                                                                                                                                                                | DRAWN: C.B                     | DATE: AUG. 01/2018             |   |
|                                                                       |                                                                                                                                                                                                                | CHECKED:                       | DATE:                          |   |
| EDAC INC<br>TORONTO, ONTARIO<br>CANADA<br>ECTION TO QUALITY & SERVICE | THESE DRAWINGS AND SPECIFICATIONS<br>ARE THE PROPERTY OF EDAC INC.,AND<br>SHALL NOT BE REPRODUCED,OR COPIED<br>OR USED AS THE BASIS FOR THE<br>MANUFACTURE OR SALE OF APPARATUS<br>WITHOUT WRITTEN PERMISSION. | SCALE: 1:1                     | SHEET 1 OF                     | 1 |
|                                                                       |                                                                                                                                                                                                                | DRAWING NUMBER: 627-M37        | RAWING NUMBER: 627-M37-223-BN5 |   |
|                                                                       |                                                                                                                                                                                                                | PART NUMBER: 627-M37           | -223-BN5                       | 1 |