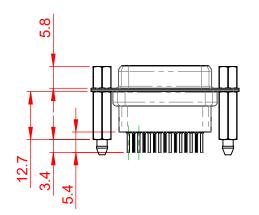

| 628 SERIES D-SUB CONNECTOR                                                     |                                                                                                                                                                                                                | SW REFERENCE NO.: 628 ASSEMBLY |                    |       |
|--------------------------------------------------------------------------------|----------------------------------------------------------------------------------------------------------------------------------------------------------------------------------------------------------------|--------------------------------|--------------------|-------|
|                                                                                |                                                                                                                                                                                                                | DRAWN: C.B                     | DATE: AUG. 01/2018 |       |
|                                                                                |                                                                                                                                                                                                                | CHECKED:                       | DATE:              |       |
| EDAG INC<br>TORONTO, ONTARIO<br>CANADA<br>YOUR CONNECTION TO QUALITY & SERVICE | THESE DRAWINGS AND SPECIFICATIONS<br>ARE THE PROPERTY OF EDAC INC.,AND<br>SHALL NOT BE REPRODUCED,OR COPIED<br>OR USED AS THE BASIS FOR THE<br>MANUFACTURE OR SALE OF APPARATUS<br>WITHOUT WRITTEN PERMISSION. | SCALE: 1:1                     | SHEET 1 OF         | 1     |
|                                                                                |                                                                                                                                                                                                                | DRAWING NUMBER: 628-015-3      | 351-057            | ISSUE |
|                                                                                |                                                                                                                                                                                                                | PART NUMBER: 628-015-          | 351-057            | 1     |