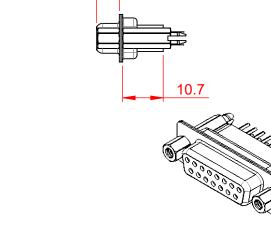

6.0 ±0.35

THIS IS A C.A.D. GENERATED DRAWING DO NOT MAKE MANUAL REVISIONS TO MASTER.