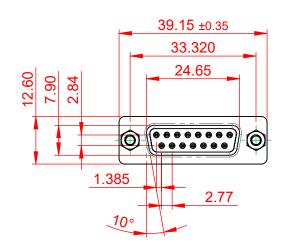

6.0 ±0.35

THIS IS A C.A.D. GENERATED DRAWING DO NOT MAKE MANUAL REVISIONS TO MASTER.