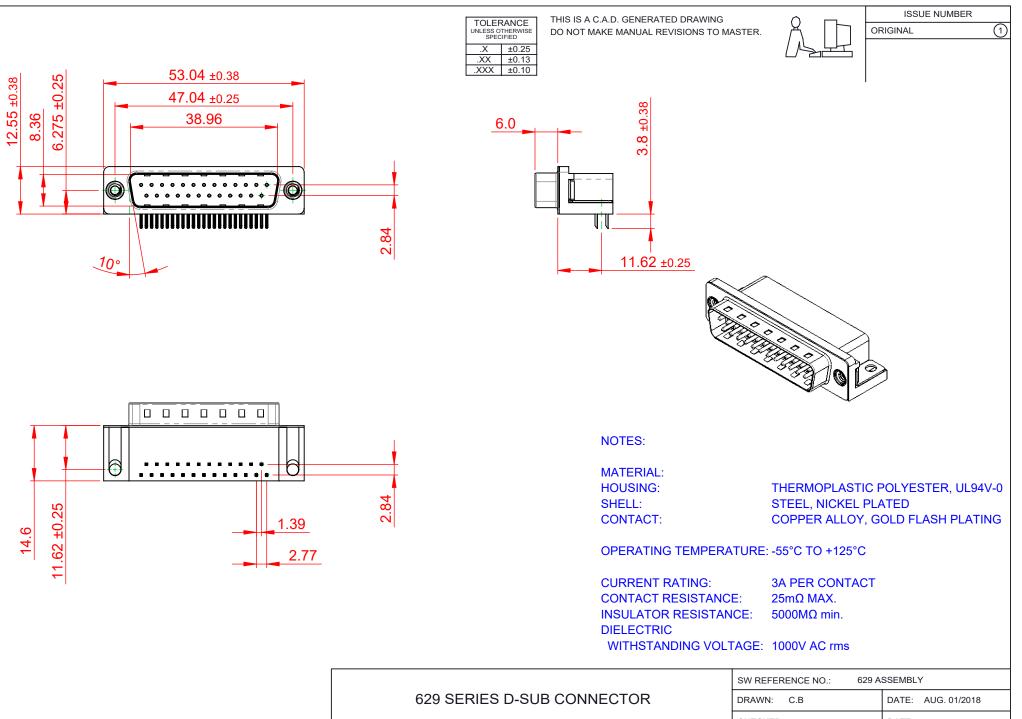

THIS SERIES FULLY CONFORMS TO THE EUROPEAN UNION DIRECTIVES 2011/65/EU FOR RoHS COMPLIANCY.

| 629 SERIES D-SUB CONNECTOR             |                                                                                                                                                                                                                | DRAWN: C.B                   | DATE: AUG. 01/20 | 018   |
|----------------------------------------|----------------------------------------------------------------------------------------------------------------------------------------------------------------------------------------------------------------|------------------------------|------------------|-------|
|                                        |                                                                                                                                                                                                                | CHECKED: DATE:               |                  |       |
| EDAC INC<br>TORONTO, ONTARIO<br>CANADA | THESE DRAWINGS AND SPECIFICATIONS<br>ARE THE PROPERTY OF EDAC INC.,AND<br>SHALL NOT BE REPRODUCED,OR COPIED<br>OR USED AS THE BASIS FOR THE<br>MANUFACTURE OR SALE OF APPARATUS<br>WITHOUT WRITTEN PERMISSION. | SCALE: (IN C.A.D. 1:1)       | SHEET 1 OF       | 1     |
|                                        |                                                                                                                                                                                                                | DRAWING NUMBER: 629-025-2    | 240-512          | ISSUE |
| YOUR CONNECTION TO QUALITY & SERVICE   |                                                                                                                                                                                                                | PART NUMBER: 629-025-240-512 |                  | 1     |