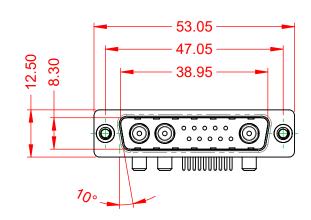

| ISSUE NUMBER |     |
|--------------|-----|
| ORIGINAL     | (1) |

NOTES:

MATERIAL: HOUSING: SHELL: CONTACT:

THERMOPLASTIC POLYESTER, UL94V-0 STEEL, NICKEL PLATED COPPER ALLOY, GOLD FLASH PLATED

POWER/CO-AX CONTACT RATING: (IF PRESENT) SIGNAL CONTACT CURRENT RATING: 5A PER CONTACT SIGNAL CONTACT RESISTANCE:  $10m\Omega$  MAX. **INSULATOR RESISTANCE:** 