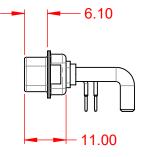

| ISSUE NUMBER |     |
|--------------|-----|
| ORIGINAL     | (1) |

NOTES:

MATERIAL: HOUSING: SHELL: CONTACT:

THERMOPLASTIC POLYESTER, UL94V-0 STEEL, NICKEL PLATED COPPER ALLOY, GOLD FLASH PLATED

POWER/CO-AX CONTACT RATING: (IF PRESENT) SIGNAL CONTACT CURRENT RATING: 5A PER CONTACT SIGNAL CONTACT RESISTANCE:  $10m\Omega$  MAX. **INSULATOR RESISTANCE:** 