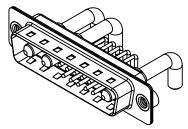

| ISSUE NUMBER |     |
|--------------|-----|
| ORIGINAL     | (1) |

NOTES:

MATERIAL: HOUSING: SHELL: CONTACT:

THERMOPLASTIC POLYESTER, UL94V-0 STEEL, NICKEL PLATED COPPER ALLOY, GOLD FLASH PLATED

POWER/CO-AX CONTACT RATING: (IF PRESENT) SIGNAL CONTACT CURRENT RATING: 5A PER CONTACT SIGNAL CONTACT RESISTANCE:  $10m\Omega$  MAX. **INSULATOR RESISTANCE:** 

.XX ±0.13 .XXX ±0.05

DIELECTRIC WITHSTANDING VOLTAGE:

**OPERATING TEMPERATURE:** 

40A (CURRENT)

-55°C ~ 125°C

5000MΩ min.

1000V AC rms

|  |                                      | SW REFERENCE NO.: 629 COMBO ASSEMBLY                                                                                                  |                                 |                  |       |
|--|--------------------------------------|---------------------------------------------------------------------------------------------------------------------------------------|---------------------------------|------------------|-------|
|  | COMBINATION D-SUB                    |                                                                                                                                       | DRAWN: C.B                      | DATE: JAN. 01/20 | 19    |
|  |                                      |                                                                                                                                       | CHECKED:                        | DATE:            |       |
|  | EDAC INC                             | THESE DRAWINGS AND SPECIFICATIONS<br>ARE THE PROPERTY OF EDAC INC.,AND                                                                | SCALE: (IN C.A.D. 1:1)          | SHEET 1 OF       | 2     |
|  | TORONTO, ONTARIO<br>CANADA           | SHALL NOT BE REPRODUCED, OR COPIED<br>OR USED AS THE BASIS FOR THE<br>MANUFACTURE OR SALE OF APPARATUS<br>WITHOUT WRITTEN PERMISSION. | DRAWING NUMBER: 629-13W3250-4NA |                  | ISSUE |
|  | YOUR CONNECTION TO QUALITY & SERVICE |                                                                                                                                       | PART NUMBER: 629-13W            | 3250-4NA         | 1     |