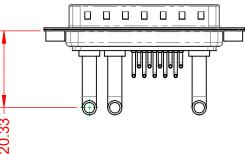

| ISSUE NUMBER |     |
|--------------|-----|
| ORIGINAL     | (1) |

NOTES:

MATERIAL: HOUSING: SHELL: CONTACT:

THERMOPLASTIC POLYESTER, UL94V-0 STEEL, NICKEL PLATED COPPER ALLOY, GOLD FLASH PLATED

POWER/CO-AX CONTACT RATING: (IF PRESENT) SIGNAL CONTACT CURRENT RATING: 5A PER CONTACT SIGNAL CONTACT RESISTANCE:  $10m\Omega$  MAX. **INSULATOR RESISTANCE:** 