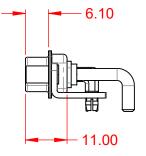

DIELECTRIC WITHSTANDING VOLTAGE: 5000MΩ min.

1000V AC rms

-55°C ~ 125°C

|           | COMBINATION D-SUB                    |                                                                                                                                       | SW REFERENCE NO.: 629 COMBO ASSEMBLY |                    |       |
|-----------|--------------------------------------|---------------------------------------------------------------------------------------------------------------------------------------|--------------------------------------|--------------------|-------|
|           |                                      |                                                                                                                                       | DRAWN: C.B                           | DATE: JAN. 01/2019 |       |
|           |                                      |                                                                                                                                       | CHECKED: DATE:                       |                    |       |
| 0         | EDAC INC                             | THESE DRAWINGS AND SPECIFICATIONS<br>ARE THE PROPERTY OF EDAC INC.,AND                                                                | SCALE: (IN C.A.D. 1:1)               | SHEET 1 OF         | 2     |
| ES<br>CY. | TORONTO, ONTARIO<br>CANADA           | SHALL NOT BE REPRODUCED, OR COPIED<br>OR USED AS THE BASIS FOR THE<br>MANUFACTURE OR SALE OF APPARATUS<br>WITHOUT WRITTEN PERMISSION. | DRAWING NUMBER: 629-17W2250-3ND      |                    | ISSUE |
|           | YOUR CONNECTION TO QUALITY & SERVICE |                                                                                                                                       | PART NUMBER: 629-17W                 | 2250-3ND           | 1     |