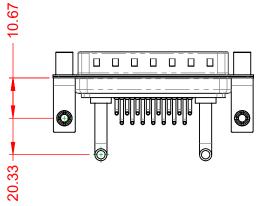

DIELECTRIC WITHSTANDING VOLTAGE: 5000MΩ min.

1000V AC rms

-55°C ~ 125°C

|           | COMBINATION D-SUB                    |                                                                                                                                       | SW REFERENCE NO.: 629 COMBO ASSEMBLY |                    |       |
|-----------|--------------------------------------|---------------------------------------------------------------------------------------------------------------------------------------|--------------------------------------|--------------------|-------|
|           |                                      |                                                                                                                                       | DRAWN: C.B                           | DATE: JAN. 01/2019 |       |
|           |                                      |                                                                                                                                       | CHECKED: DATE:                       |                    |       |
| 0         | EDAC INC                             | THESE DRAWINGS AND SPECIFICATIONS<br>ARE THE PROPERTY OF EDAC INC.,AND                                                                | SCALE: (IN C.A.D. 1:1)               | SHEET 1 OF         | 2     |
| ES<br>CY. | TORONTO, ONTARIO<br>CANADA           | SHALL NOT BE REPRODUCED, OR COPIED<br>OR USED AS THE BASIS FOR THE<br>MANUFACTURE OR SALE OF APPARATUS<br>WITHOUT WRITTEN PERMISSION. | DRAWING NUMBER: 629-17W2250-3ND      |                    | ISSUE |
|           | YOUR CONNECTION TO QUALITY & SERVICE |                                                                                                                                       | PART NUMBER: 629-17W                 | 2250-3ND           | 1     |