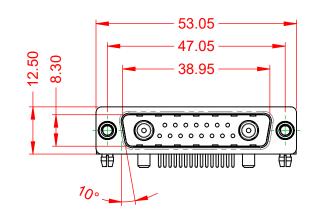

DIELECTRIC WITHSTANDING VOLTAGE: 5000MΩ min.

1000V AC rms

-55°C ~ 125°C

|           | COMBINATION D-SUB                    |                                                                                                                                       | SW REFERENCE NO.: 629 COMBO ASSEMBLY |                    |       |
|-----------|--------------------------------------|---------------------------------------------------------------------------------------------------------------------------------------|--------------------------------------|--------------------|-------|
|           |                                      |                                                                                                                                       | DRAWN: C.B                           | DATE: JAN. 01/2019 |       |
|           |                                      |                                                                                                                                       | CHECKED: DATE:                       |                    |       |
| 0         | EDAC INC                             | THESE DRAWINGS AND SPECIFICATIONS<br>ARE THE PROPERTY OF EDAC INC.,AND                                                                | SCALE: (IN C.A.D. 1:1)               | SHEET 1 OF         | 2     |
| ES<br>CY. | TORONTO, ONTARIO<br>CANADA           | SHALL NOT BE REPRODUCED, OR COPIED<br>OR USED AS THE BASIS FOR THE<br>MANUFACTURE OR SALE OF APPARATUS<br>WITHOUT WRITTEN PERMISSION. | DRAWING NUMBER: 629-17W2250-3ND      |                    | ISSUE |
|           | YOUR CONNECTION TO QUALITY & SERVICE |                                                                                                                                       | PART NUMBER: 629-17W                 | 2250-3ND           | 1     |