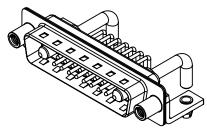

DIELECTRIC WITHSTANDING VOLTAGE: 5000MΩ min.

1000V AC rms

-55°C ~ 125°C

|           | COMBINATION D-SUB                    |                                                                                                                                       | SW REFERENCE NO.: 629 COMBO ASSEMBLY |                    |       |
|-----------|--------------------------------------|---------------------------------------------------------------------------------------------------------------------------------------|--------------------------------------|--------------------|-------|
|           |                                      |                                                                                                                                       | DRAWN: C.B                           | DATE: JAN. 01/2019 |       |
|           |                                      |                                                                                                                                       | CHECKED: DATE:                       |                    |       |
| 0         | EDAC INC                             | THESE DRAWINGS AND SPECIFICATIONS<br>ARE THE PROPERTY OF EDAC INC.,AND                                                                | SCALE: (IN C.A.D. 1:1)               | SHEET 1 OF         | 2     |
| ES<br>CY. | TORONTO, ONTARIO<br>CANADA           | SHALL NOT BE REPRODUCED, OR COPIED<br>OR USED AS THE BASIS FOR THE<br>MANUFACTURE OR SALE OF APPARATUS<br>WITHOUT WRITTEN PERMISSION. | DRAWING NUMBER: 629-17W2250-3ND      |                    | ISSUE |
|           | YOUR CONNECTION TO QUALITY & SERVICE |                                                                                                                                       | PART NUMBER: 629-17W                 | 2250-3ND           | 1     |