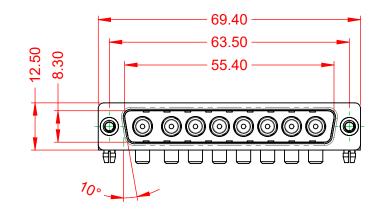

.XX ±0.13 .XXX ±0.05

|             |                                                                      |                                                                                                                                                                                                                | SW REFERENCE NO.: 629 COMBO ASSEMBLY |                  |       |
|-------------|----------------------------------------------------------------------|----------------------------------------------------------------------------------------------------------------------------------------------------------------------------------------------------------------|--------------------------------------|------------------|-------|
|             |                                                                      |                                                                                                                                                                                                                | DRAWN: C.B                           | DATE: JAN. 01/20 | 19    |
|             |                                                                      |                                                                                                                                                                                                                | CHECKED:                             | DATE:            |       |
| то          | EDAC INC<br>TORONTO, ONTARIO<br>YOUR CONNECTION TO QUALITY & SERVICE | THESE DRAWINGS AND SPECIFICATIONS<br>ARE THE PROPERTY OF EDAC INC.,AND<br>SHALL NOT BE REPRODUCED,OR COPIED<br>OR USED AS THE BASIS FOR THE<br>MANUFACTURE OR SALE OF APPARATUS<br>WITHOUT WRITTEN PERMISSION. | SCALE: (IN C.A.D. 1:1)               | SHEET 1 OF       | 2     |
| /ES<br>ICY. |                                                                      |                                                                                                                                                                                                                | DRAWING NUMBER: 629-8W8-650-4TB      |                  | ISSUE |
|             |                                                                      |                                                                                                                                                                                                                | PART NUMBER: 629-8W8-                | -650-4TB         | 1     |