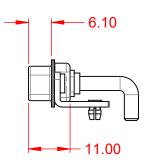

.XX ±0.13 .XXX ±0.05

|             |                                                                      |                                                                                                                                                                                                                | SW REFERENCE NO.: 629 COMBO ASSEMBLY |                  |       |
|-------------|----------------------------------------------------------------------|----------------------------------------------------------------------------------------------------------------------------------------------------------------------------------------------------------------|--------------------------------------|------------------|-------|
|             |                                                                      |                                                                                                                                                                                                                | DRAWN: C.B                           | DATE: JAN. 01/20 | 19    |
|             |                                                                      |                                                                                                                                                                                                                | CHECKED:                             | DATE:            |       |
| то          | EDAC INC<br>TORONTO, ONTARIO<br>YOUR CONNECTION TO QUALITY & SERVICE | THESE DRAWINGS AND SPECIFICATIONS<br>ARE THE PROPERTY OF EDAC INC.,AND<br>SHALL NOT BE REPRODUCED,OR COPIED<br>OR USED AS THE BASIS FOR THE<br>MANUFACTURE OR SALE OF APPARATUS<br>WITHOUT WRITTEN PERMISSION. | SCALE: (IN C.A.D. 1:1)               | SHEET 1 OF       | 2     |
| /ES<br>ICY. |                                                                      |                                                                                                                                                                                                                | DRAWING NUMBER: 629-8W8-650-4TB      |                  | ISSUE |
|             |                                                                      |                                                                                                                                                                                                                | PART NUMBER: 629-8W8-                | -650-4TB         | 1     |