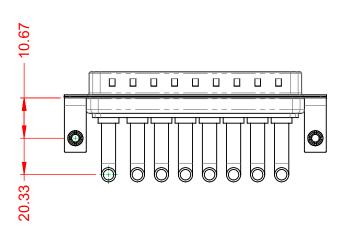

.XX ±0.13 .XXX ±0.05

|             |                                                                      |                                                                                                                                                                                                                | SW REFERENCE NO.: 629 COMBO ASSEMBLY |                  |       |
|-------------|----------------------------------------------------------------------|----------------------------------------------------------------------------------------------------------------------------------------------------------------------------------------------------------------|--------------------------------------|------------------|-------|
|             |                                                                      |                                                                                                                                                                                                                | DRAWN: C.B                           | DATE: JAN. 01/20 | 19    |
|             |                                                                      |                                                                                                                                                                                                                | CHECKED:                             | DATE:            |       |
| то          | EDAC INC<br>TORONTO, ONTARIO<br>YOUR CONNECTION TO QUALITY & SERVICE | THESE DRAWINGS AND SPECIFICATIONS<br>ARE THE PROPERTY OF EDAC INC.,AND<br>SHALL NOT BE REPRODUCED,OR COPIED<br>OR USED AS THE BASIS FOR THE<br>MANUFACTURE OR SALE OF APPARATUS<br>WITHOUT WRITTEN PERMISSION. | SCALE: (IN C.A.D. 1:1)               | SHEET 1 OF       | 2     |
| /ES<br>ICY. |                                                                      |                                                                                                                                                                                                                | DRAWING NUMBER: 629-8W8-650-4TB      |                  | ISSUE |
|             |                                                                      |                                                                                                                                                                                                                | PART NUMBER: 629-8W8-                | -650-4TB         | 1     |