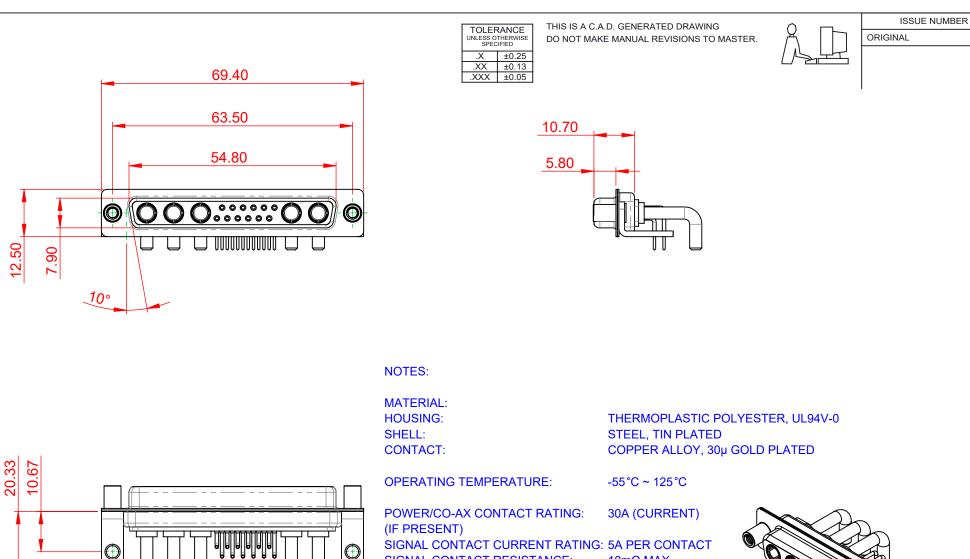

SIGNAL CONTACT CURRENT RATING: 5A PER CONTACT SIGNAL CONTACT RESISTANCE:  $10m\Omega$  MAX.

**INSULATOR RESISTANCE:** DIELECTRIC WITHSTANDING VOLTAGE:

Θ

5000MΩ min.

1000V AC rms

(1)

|                                      |                                                                                                                                                                                                                | SW REFERENCE NO.: 630 COMBO ASSEMBLY |                  |       |
|--------------------------------------|----------------------------------------------------------------------------------------------------------------------------------------------------------------------------------------------------------------|--------------------------------------|------------------|-------|
| COMBINATION                          | COMBINATION D-SUB                                                                                                                                                                                              |                                      | DATE: JAN. 01/20 | 19    |
|                                      |                                                                                                                                                                                                                |                                      | DATE:            |       |
| EDAC INC                             | THESE DRAWINGS AND SPECIFICATIONS<br>ARE THE PROPERTY OF EDAC INC.,AND<br>SHALL NOT BE REPRODUCED,OR COPIED<br>OR USED AS THE BASIS FOR THE<br>MANUFACTURE OR SALE OF APPARATUS<br>WITHOUT WRITTEN PERMISSION. | SCALE: (IN C.A.D. 1:1)               | SHEET 1 OF       | 2     |
| TORONTO, ONTARIO<br>CANADA           |                                                                                                                                                                                                                | DRAWING NUMBER: 630-17W5650-3T6      |                  | ISSUE |
| YOUR CONNECTION TO QUALITY & SERVICE |                                                                                                                                                                                                                | PART NUMBER: 630-17W                 | 5650-3T6         | 1     |

0

 $\mathbf{\Theta}$ 6

0

0

AIIAIIA

0