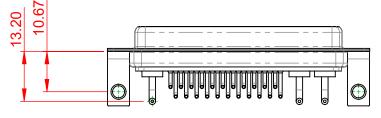

THIS IS A C.A.D. GENERATED DRAWING DO NOT MAKE MANUAL REVISIONS TO MASTER.

ISSUE NUMBER ORIGINAL

NOTES:

MATERIAL:

**HOUSING:** THERMOPLASTIC POLYESTER, UL94V-0

SHELL: STEEL, TIN PLATED

CONTACT: COPPER ALLOY, 30µ GOLD PLATED

**OPERATING TEMPERATURE:** -55°C ~ 125°C

POWER/CO-AX CONTACT RATING: 10A (CURRENT)

(IF PRESENT)

SIGNAL CONTACT CURRENT RATING: 5A PER CONTACT

SIGNAL CONTACT RESISTANCE:  $10m\Omega$  MAX.

**INSULATOR RESISTANCE:** 5000MΩ min.

**DIELECTRIC** 

WITHSTANDING VOLTAGE: 1000V AC rms

630-25W3640-1T4

PART NUMBER:

THIS SERIES FULLY CONFORMS TO THE EUROPEAN UNION DIRECTIVES 2011/65/EU FOR RoHS COMPLIANCY.

TOLERANCE UNLESS OTHERWISE SPECIFIED

.X ±0.25 .XX ±0.13 .XXX ±0.05

THIS IS A C.A.D. GENERATED DRAWING DO NOT MAKE MANUAL REVISIONS TO MASTER.