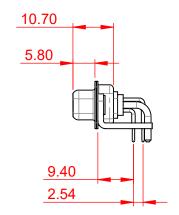

630-25W3640-1T4

PART NUMBER:

THIS SERIES FULLY CONFORMS TO THE EUROPEAN UNION DIRECTIVES 2011/65/EU FOR RoHS COMPLIANCY.

TOLERANCE UNLESS OTHERWISE SPECIFIED

.X ±0.25 .XX ±0.13 .XXX ±0.05

THIS IS A C.A.D. GENERATED DRAWING DO NOT MAKE MANUAL REVISIONS TO MASTER.