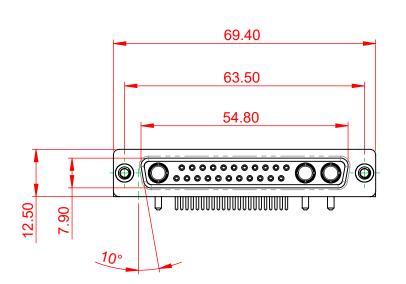

630-25W3640-1T4

PART NUMBER:

THIS SERIES FULLY CONFORMS TO THE EUROPEAN UNION DIRECTIVES 2011/65/EU FOR RoHS COMPLIANCY.

TOLERANCE UNLESS OTHERWISE SPECIFIED

.X ±0.25 .XX ±0.13 .XXX ±0.05

THIS IS A C.A.D. GENERATED DRAWING DO NOT MAKE MANUAL REVISIONS TO MASTER.