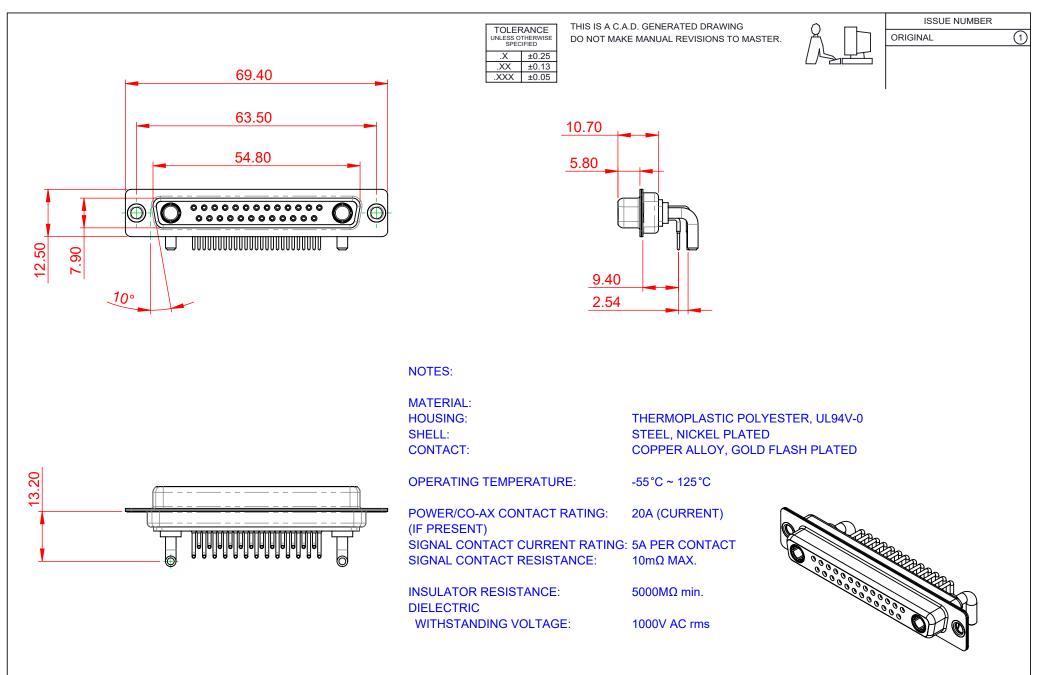

|  | COMBINATION D-SUB |                                                                                                                                       | SW REFERENCE NO.: 630 COMBO ASSEMBLY |                  |       |
|--|-------------------|---------------------------------------------------------------------------------------------------------------------------------------|--------------------------------------|------------------|-------|
|  |                   |                                                                                                                                       | DRAWN: C.B                           | DATE: JAN. 01/20 | 19    |
|  |                   |                                                                                                                                       | CHECKED:                             | DATE:            |       |
|  | EDAC INC          | THESE DRAWINGS AND SPECIFICATIONS<br>ARE THE PROPERTY OF EDAC INC.,AND                                                                | SCALE: (IN C.A.D. 1:1)               | SHEET 1 OF       | 2     |
|  | CANADA            | SHALL NOT BE REPRODUCED, OR COPIED<br>OR USED AS THE BASIS FOR THE<br>MANUFACTURE OR SALE OF APPARATUS<br>WITHOUT WRITTEN PERMISSION. | DRAWING NUMBER: 630-27W2240-2N1      |                  | ISSUE |
|  |                   |                                                                                                                                       | PART NUMBER: 630-27W                 | 2240-2N1         | 1     |