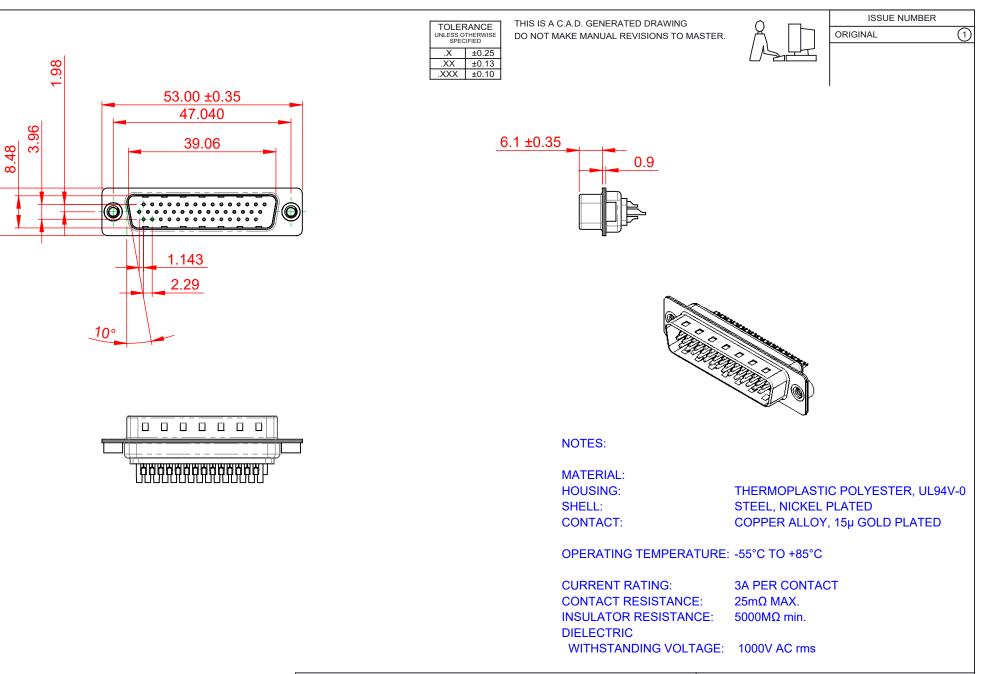

| 637 SERIES D-SUB CONNECTOR           |                                                                                                                                                                                                                | SW REFERENCE NO.: 637 ASSEMBLY |                    |       |  |
|--------------------------------------|----------------------------------------------------------------------------------------------------------------------------------------------------------------------------------------------------------------|--------------------------------|--------------------|-------|--|
|                                      |                                                                                                                                                                                                                | DRAWN: C.B                     | DATE: AUG. 01/2018 |       |  |
|                                      |                                                                                                                                                                                                                | CHECKED:                       | DATE:              |       |  |
| EDAC INC                             | THESE DRAWINGS AND SPECIFICATIONS<br>ARE THE PROPERTY OF EDAC INC.,AND<br>SHALL NOT BE REPRODUCED,OR COPIED<br>OR USED AS THE BASIS FOR THE<br>MANUFACTURE OR SALE OF APPARATUS<br>WITHOUT WRITTEN PERMISSION. | SCALE: 1:1                     | SHEET 1 OF         | 1     |  |
| TORONTO, ONTARIO<br>CANADA           |                                                                                                                                                                                                                | DRAWING NUMBER: 637-044        | -332-042           | ISSUE |  |
| YOUR CONNECTION TO QUALITY & SERVICE |                                                                                                                                                                                                                | PART NUMBER: 637-044           | -332-042           | 1     |  |

12.60

THIS SERIES FULLY CONFORMS TO THE EUROPEAN UNION DIRECTIVES 2011/65/EU FOR RoHS COMPLIANCY.

| SW REFERENCE NO.: 637 ASSEMBLY |                 |                    |   |       |   |  |
|--------------------------------|-----------------|--------------------|---|-------|---|--|
| DRAWN: C.B                     |                 | DATE: AUG. 01/2018 |   |       |   |  |
| CHECKED:                       |                 | DATE:              |   |       |   |  |
| SCALE: 1:1                     |                 | SHEET              | 1 | OF    | 1 |  |
| DRAWING NUMBER:                | 637-044-332-042 |                    |   | ISSUE |   |  |
| PART NUMBER:                   | 637-044-3       | 332-042            |   |       | 1 |  |
|                                |                 |                    |   |       |   |  |