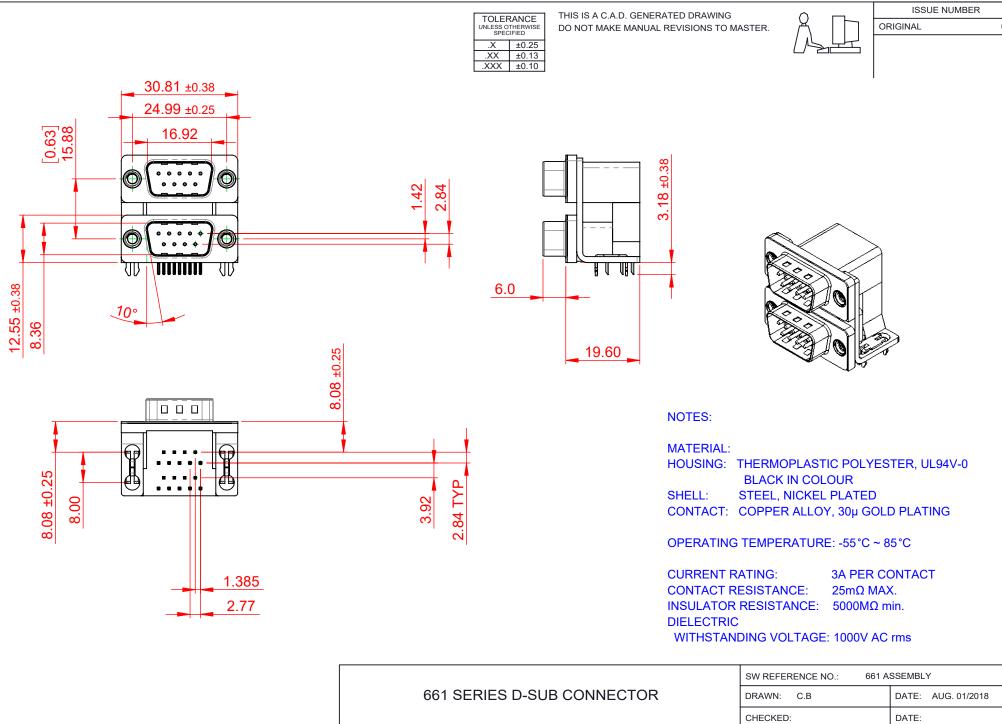

THIS SERIES FULLY CONFORMS TO THE EUROPEAN UNION DIRECTIVES 2011/65/EU FOR RoHS COMPLIANCY. YOUR CONNECTION TO QUALITY & SERVICE

EDAC INC TORONTO, ONTARIO CANADA

THESE DRAWINGS AND SPECIFICATIONS ARE THE PROPERTY OF EDAC INC..AND SHALL NOT BE REPRODUCED,OR COPIED OR USED AS THE BASIS FOR THE MANUFACTURE OR SALE OF APPARATUS WITHOUT WRITTEN PERMISSION.

|  | SW REFERENCE NO.: 661 ASSEMBLY |                    |
|--|--------------------------------|--------------------|
|  | DRAWN: C.B                     | DATE: AUG. 01/2018 |
|  | CHECKED:                       | DATE:              |
|  | SCALE: 1:1                     | SHEET 1 OF 1       |
|  | DD 444/14/0 AU IMPED           |                    |

DRAWING NUMBER: 661-009-664-031 ISSUE PART NUMBER: 661-009-664-031