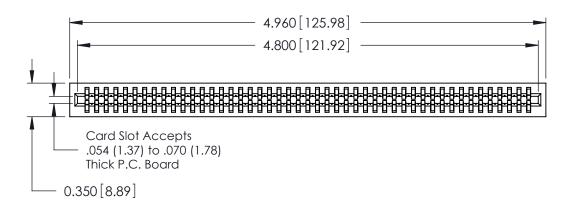

THIS IS A C.A.D. GENERATED DRAWING DO NOT MAKE MANUAL REVISIONS TO MASTER.

ISSUE NUMBER

ORIGINAL

Contact Information
520-P.C. Tail, Regular Point - Tail LG.=.175(4.45)
.100" (2.54mm) Contact Spacing x .200" (5.08mm) Row Spacing

.230 [5.84] Point of Contact 0.420 [10.67] Card Slot 0.300 [7.62]

725 Series Ultra-Mate Card Edge Connector - Press Fit

Part Number: 725-094-520-201

YOUR CONNECTION TO QUALITY & SERVICE

**EDAC INC** TORONTO, ONTARIO CANADA