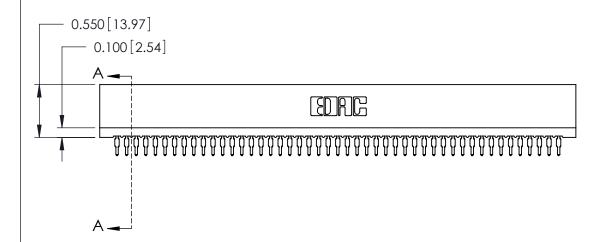

THIS IS A C.A.D. GENERATED DRAWING DO NOT MAKE MANUAL REVISIONS TO MASTER.



ISSUE NUMBER

ORIGINAL

Contact Information
520-P.C. Tail, Regular Point - Tail LG.=.175(4.45)
.100" (2.54mm) Contact Spacing x .200" (5.08mm) Row Spacing





.230 [5.84] Point of Contact 0.420 [10.67] Card Slot 0.300 [7.62]

725 Series Ultra-Mate Card Edge Connector - Press Fit

Part Number: 725-094-520-201

YOUR CONNECTION TO QUALITY & SERVICE

**EDAC INC** TORONTO, ONTARIO CANADA

THESE DRAWINGS AND SPECIFICATIONS ARE THE PROPERTY OF EDAC INC.,AND SHALL NOT BE REPRODUCED, OR COPIED OR USED AS THE BASIS FOR THE MANUFACTURE OR SALE OF APPARATUS WITHOUT WRITTEN PERMISSION.

| 1 |                |                |
|---|----------------|----------------|
|   | DRAWN: J.LEE   | DATE: AUG31/09 |
|   | CHECKED:       | DATE:          |
|   | SCALE:         | SHEET 1 OF 1   |
|   | DRAWING NUMBER | ISSUE          |

ACAD REFERENCE NO.

725-ENG MASTER

SECTION A-A