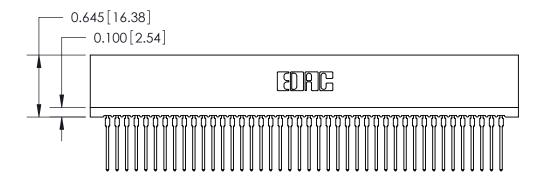

THIS IS A C.A.D. GENERATED DRAWING DO NOT MAKE MANUAL REVISIONS TO MASTER.

ISSUE NUMBER

ORIGINAL

1

Contact Information
540-Wire Wrap, Regular Point - Tail LG.=.560(14.22)
.100" (2.54mm) Contact Spacing x .200" (5.08mm) Row Spacing