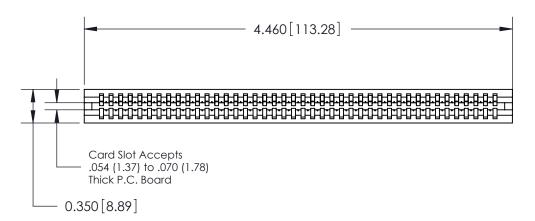

THIS IS A C.A.D. GENERATED DRAWING DO NOT MAKE MANUAL REVISIONS TO MASTER.

ISSUE NUMBER

ORIGINAL

1

Contact Information
540-Wire Wrap, Regular Point - Tail LG.=.560(14.22)
.100" (2.54mm) Contact Spacing x .200" (5.08mm) Row Spacing