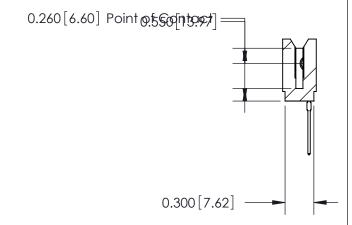

THIS IS A C.A.D. GENERATED DRAWING DO NOT MAKE MANUAL REVISIONS TO MASTER.

ISSUE NUMBER

ORIGINAL

1

Contact Information
540-Wire Wrap, Regular Point - Tail LG.=.560(14.22)
.100" (2.54mm) Contact Spacing x .200" (5.08mm) Row Spacing