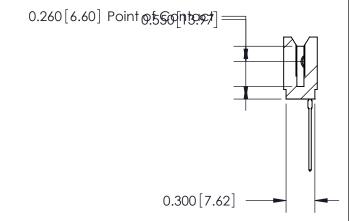

THIS IS A C.A.D. GENERATED DRAWING DO NOT MAKE MANUAL REVISIONS TO MASTER.

ISSUE NUMBER

ORIGINAL

1

Contact Information
541-Wire Wrap, Regular Point - Tail LG.=.750(19.05)
.100" (2.54mm) Contact Spacing x .200" (5.08mm) Row Spacing