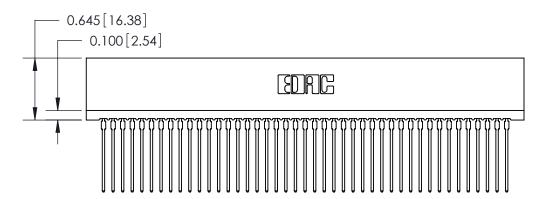

THIS IS A C.A.D. GENERATED DRAWING DO NOT MAKE MANUAL REVISIONS TO MASTER.

ISSUE NUMBER

ORIGINAL

1

Contact Information
541-Wire Wrap, Regular Point - Tail LG.=.750(19.05)
.100" (2.54mm) Contact Spacing x .200" (5.08mm) Row Spacing