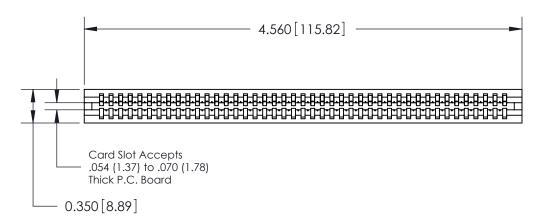

THIS IS A C.A.D. GENERATED DRAWING DO NOT MAKE MANUAL REVISIONS TO MASTER.

ISSUE NUMBER

ORIGINAL

1

Contact Information
541-Wire Wrap, Regular Point - Tail LG.=.750(19.05)
.100" (2.54mm) Contact Spacing x .200" (5.08mm) Row Spacing