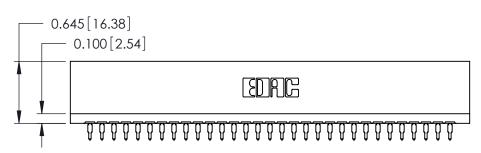

ISSUE NUMBER

ORIGINAL

Contact Information
525-P.C. Tail, High Point - Tail LG.=.175(4.45)
.125" (3.18mm) Contact Spacing x .250" (6.35mm) Row Spacing

|  | 746 Series Ultra-Mate Card Edge Connector - Press Fit |                                                                                                                                                                       |                | ACAD REFERENCE NO. |          | 746-ENG MASTER |  |
|--|-------------------------------------------------------|-----------------------------------------------------------------------------------------------------------------------------------------------------------------------|----------------|--------------------|----------|----------------|--|
|  | <b>G</b>                                              |                                                                                                                                                                       | DRAWN:         | J.LEE              | DATE: AU | G 20/09        |  |
|  | art Number: 746-031-525-506                           |                                                                                                                                                                       | CHECKED:       |                    | DATE:    |                |  |
|  |                                                       | THESE DRAWINGS AND SPECIFICATIONS ARE THE PROPERTY OF EDAC INC., AND SHALL NOT BE REPRODUCED, OR COPIED OR USED AS THE BASIS FOR THE MANUFACTURE OR SALE OF APPARATUS | SCALE:         |                    | SHEET 1  | OF 1           |  |
|  | TORONTO, ONTARIO SHALI                                |                                                                                                                                                                       | DRAWING NUMBER |                    | ISSUE    |                |  |
|  |                                                       |                                                                                                                                                                       | 746-ENG MASTER |                    | 1        |                |  |