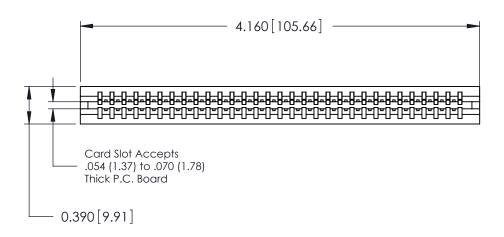

ISSUE NUMBER

ORIGINAL

Contact Information
525-P.C. Tail, High Point - Tail LG.=.175(4.45)
.125" (3.18mm) Contact Spacing x .250" (6.35mm) Row Spacing

|  | 746 Series Ultra-Mate Card Edge Connector - Press Fit |                                                                                                                                                                       |                | ACAD REFERENCE NO. |          | 746-ENG MASTER |  |
|--|-------------------------------------------------------|-----------------------------------------------------------------------------------------------------------------------------------------------------------------------|----------------|--------------------|----------|----------------|--|
|  | <b>G</b>                                              |                                                                                                                                                                       | DRAWN:         | J.LEE              | DATE: AU | G 20/09        |  |
|  | art Number: 746-031-525-506                           |                                                                                                                                                                       | CHECKED:       |                    | DATE:    |                |  |
|  |                                                       | THESE DRAWINGS AND SPECIFICATIONS ARE THE PROPERTY OF EDAC INC., AND SHALL NOT BE REPRODUCED, OR COPIED OR USED AS THE BASIS FOR THE MANUFACTURE OR SALE OF APPARATUS | SCALE:         |                    | SHEET 1  | OF 1           |  |
|  | TORONTO, ONTARIO SHALI                                |                                                                                                                                                                       | DRAWING NUMBER |                    | ISSUE    |                |  |
|  |                                                       |                                                                                                                                                                       | 746-ENG MASTER |                    | 1        |                |  |