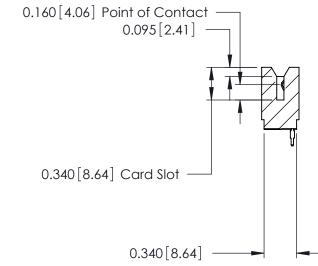

ISSUE NUMBER

ORIGINAL

Contact Information
525-P.C. Tail, High Point - Tail LG.=.175(4.45)
.125" (3.18mm) Contact Spacing x .250" (6.35mm) Row Spacing

|  | 746 Series Ultra-Mate Card Edge Connector - Press Fit |                                                                                                                                                                       |                | ACAD REFERENCE NO. |          | 746-ENG MASTER |  |
|--|-------------------------------------------------------|-----------------------------------------------------------------------------------------------------------------------------------------------------------------------|----------------|--------------------|----------|----------------|--|
|  | <b>G</b>                                              |                                                                                                                                                                       | DRAWN:         | J.LEE              | DATE: AU | G 20/09        |  |
|  | art Number: 746-031-525-506                           |                                                                                                                                                                       | CHECKED:       |                    | DATE:    |                |  |
|  |                                                       | THESE DRAWINGS AND SPECIFICATIONS ARE THE PROPERTY OF EDAC INC., AND SHALL NOT BE REPRODUCED, OR COPIED OR USED AS THE BASIS FOR THE MANUFACTURE OR SALE OF APPARATUS | SCALE:         |                    | SHEET 1  | OF 1           |  |
|  | TORONTO, ONTARIO SHALI                                |                                                                                                                                                                       | DRAWING NUMBER |                    | ISSUE    |                |  |
|  |                                                       |                                                                                                                                                                       | 746-ENG MASTER |                    | 1        |                |  |