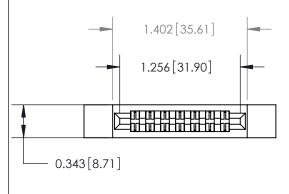

## **Mounting Option**

.128 (3.25) Dia. Side Mounting Holes

## **Contact Detail**

Wire Hole .087x.013(2.21x0.33) - Tail LG .282(7.16)

.156 [3.96] Contact Spacing x .200 [5.08] Row Spacing

**See Accompanying Page for:** 

**Contact Bend Details** 

| 095 [2.41] Point of Contact<br>(Measured from bottom of Card Slot) — |  |
|----------------------------------------------------------------------|--|
|                                                                      |  |
| Card Slot Accepts .054 [1.37]<br>to .070 [1.78] Thick P.C. Board     |  |