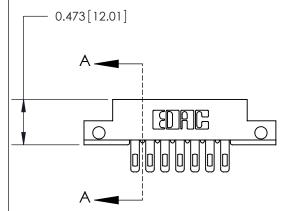

## **Contact Detail**

Wire Hole .087x.013(2.21x0.33) - Tail LG .282(7.16)

.156 [3.96] Contact Spacing x .200 [5.08] Row Spacing

**See Accompanying Page for:** 

**Contact Bend Details** 

| 095 [2.41] Point of Contact<br>(Measured from bottom of Card Slot) — |  |
|----------------------------------------------------------------------|--|
|                                                                      |  |
| Card Slot Accepts .054 [1.37]<br>to .070 [1.78] Thick P.C. Board     |  |