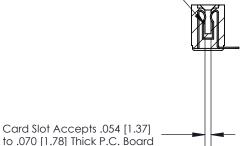

## **Contact Detail**

90 Degree Bend (Code 501 Contacts)

.156 [3.96] Contact Spacing x .200 [5.08] Row Spacing

THIS IS A C.A.D. GENERATED DRAWING

ISSUE NUMBER

ORIGINAL

SECTION A-A

.175 [4.45] Point of Contact (Measured from bottom of Card Slot)