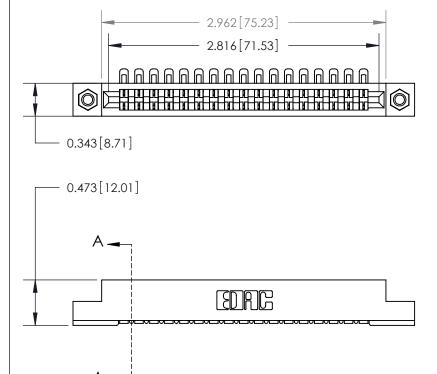

**Mounting Option** 

M3-0.5 Metric Threaded Inserts

807/857 Series High Temp Card Edge Connector Part Number: 807-017-454-107

EDNG

EDAC INC TORONTO, ONTARIO CANADA THESE DRAWINGS AND SPECIFICATIONS ARE THE PROPERTY OF EDAC INC., AND SHALL NOT BE REPRODUCED, OR COPIE OR USED AS THE BASIS FOR THE MANUFACTURE OR SALE OF APPARATUS WITHOLITY WRITTEN PERMISSION.

DRAWN: J.LEE DATE: AUG. 11/09
CHECKED: DATE:
SCALE: NTS SHEET 1 OF 2
DRAWING NUMBER ISSUE

YOUR CONNECTION TO QUALITY & SERVICE

807 Assembly

807 ENG MASTER

See Accompanying Page for:Contact Bend Details