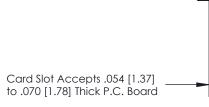

## **Contact Detail**

PC Tail .023x.013(0.58x0.33) - Tail LG=.213(5.41)

.156 [3.96] Contact Spacing x .200 [5.08] Row Spacing

**SECTION A-A** 

.095 [2.41] Point of Contact (Measured from bottom of Card Slot)