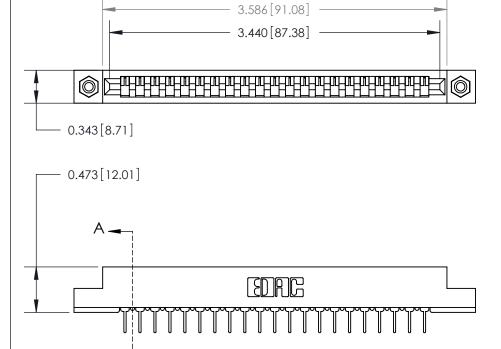

**Mounting Option** 

#4-40 Unified Threaded Inserts

## **Contact Detail**

PC Tail .023x.013(0.58x0.33) - Tail LG=.213(5.41)

.156 [3.96] Contact Spacing x .200 [5.08] Row Spacing

**SECTION A-A** 

.095 [2.41] Point of Contact (Measured from bottom of Card Slot)

**See Accompanying Page for:** 

**Contact Bend Details** 

807/857 Series High Temp Card Edge Connector Part Number: 807-021-431-108

YOUR CONNECTION TO QUALITY & SERVICE

| ACAD REFERENCE NO. 807 ENG MASTER |                  |
|-----------------------------------|------------------|
| DRAWN: J.LEE                      | DATE: AUG. 11/09 |
| CHECKED:                          | DATE:            |
| SCALE: NTS                        | SHEET 1 OF 2     |
| DRAWING NUMBER                    | ISSUE            |