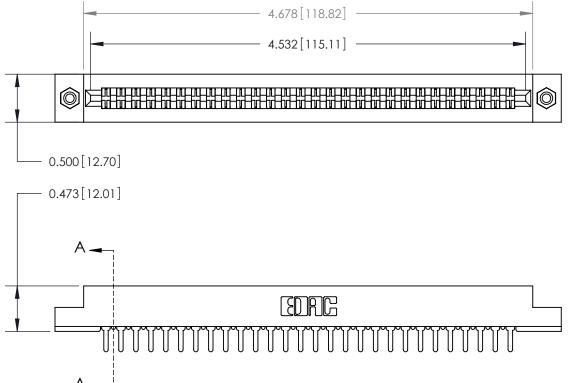

**Mounting Option** #4-40 Unified Threaded Inserts **Contact Detail** 

PC Tail .046x.013(1.17x0.33) - Tail LG=.213(5.41) .156 [3.96] Contact Spacing x .200 [5.08] Row Spacing

**SECTION A-A** 

.095 [2.41] Point of Contact (Measured from bottom of Card Slot)

Card Slot Accepts .054 [1.37] to .070 [1.78] Thick P.C. Board

**See Accompanying Page for:** 

**Contact Bend Details** 

| 807/857 Series High Temp Card Edge Connector |
|----------------------------------------------|
| Part Number: 807-056-420-208                 |

807 Assembly