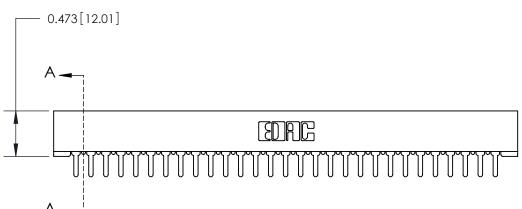

## **Contact Detail**

PC Tail .046x.013(1.17x0.33) - Tail LG=.213(5.41)

.156 [3.96] Contact Spacing x .200 [5.08] Row Spacing

**SECTION A-A** 

.095 [2.41] Point of Contact (Measured from bottom of Card Slot)