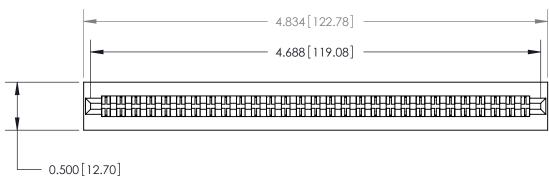

Card Slot Accepts .054 [1.37] to .070 [1.78] Thick P.C. Board

**See Accompanying Page for:** 

**Contact Bend Details** 

807/857 Series High Temp Card Edge Connector Part Number: 807-058-420-201

YOUR CONNECTION TO QUALITY & SERVICE WITHOUT WRITTEN PERMISSION.