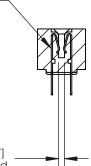

## **Contact Detail**

PC Tail .046x.013(1.17x0.33) - Tail LG=.213(5.41)

.156 [3.96] Contact Spacing x .200 [5.08] Row Spacing

**SECTION A-A** 

.095 [2.41] Point of Contact (Measured from bottom of Card Slot)