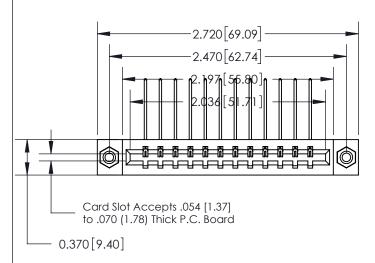

## **See Accompanying Page for:**

- **Bend Detail**
- **Mounting Options**

THIS IS A C.A.D. GENERATED DRAWING DO NOT MAKE MANUAL REVISIONS TO MASTER.

ISSUE NUMBER ORIGINAL

SECTION A-A 0.388 [9.86] Card Slot .160 [4.06] Point of Contact-

833 Series High Temp Card Edge Connector Part Number: 833-012-559-608

**EDAC INC** TORONTO, ONTARIO CANADA

THESE DRAWINGS AND SPECIFICATIONS ARE THE PROPERTY OF EDAC INC.,AND SHALL NOT BE REPRODUCED, OR COPIED OR USED AS THE BASIS FOR THE MANUFACTURE OR SALE OF APPARATUS WITHOUT WRITTEN PERMISSION.