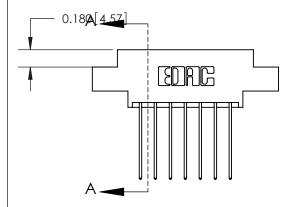

## **Mounting Option**

08-#4-40 Unified Threaded Inserts

## **See Accompanying Page for:**

- **Bend Detail**
- **Mounting Options**

THIS IS A C.A.D. GENERATED DRAWING DO NOT MAKE MANUAL REVISIONS TO MASTER.

ISSUE NUMBER 1 ORIGINAL

| 833 Series High Temp Card Edge Connector |
|------------------------------------------|
| Part Number: 833-014-541-808             |

**EDAC INC** TORONTO, ONTARIO CANADA

THESE DRAWINGS AND SPECIFICATIONS ARE THE PROPERTY OF EDAC INC.,AND SHALL NOT BE REPRODUCED, OR COPIED OR USED AS THE BASIS FOR THE MANUFACTURE OR SALE OF APPARATUS WITHOUT WRITTEN PERMISSION.

| ACAD REFERENCE NO. | 833 ENG MASTER   |  |  |
|--------------------|------------------|--|--|
| DRAWN: J.LEE       | DATE: OCT. 14/09 |  |  |
| CHECKED:           | DATE:            |  |  |
| SCALE: NTS         | SHEET 1 OF 3     |  |  |
| DRAWING NUMBER     | ISSUE            |  |  |
| 833 Assembly       | 1                |  |  |