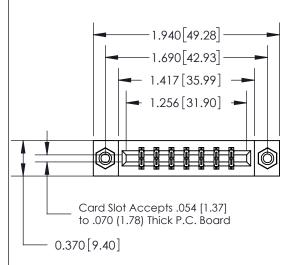

## **See Accompanying Page for:**

- **Bend Detail**
- **Mounting Options**

THIS IS A C.A.D. GENERATED DRAWING DO NOT MAKE MANUAL REVISIONS TO MASTER.

ISSUE NUMBER 1 ORIGINAL

| 833 Series High Temp Card Edge Connector |
|------------------------------------------|
| Part Number: 833-014-541-808             |

**EDAC INC** TORONTO, ONTARIO CANADA

THESE DRAWINGS AND SPECIFICATIONS ARE THE PROPERTY OF EDAC INC.,AND SHALL NOT BE REPRODUCED, OR COPIED OR USED AS THE BASIS FOR THE MANUFACTURE OR SALE OF APPARATUS WITHOUT WRITTEN PERMISSION.

| ACAD REFERENCE NO. | 833 ENG MASTER   |  |  |
|--------------------|------------------|--|--|
| DRAWN: J.LEE       | DATE: OCT. 14/09 |  |  |
| CHECKED:           | DATE:            |  |  |
| SCALE: NTS         | SHEET 1 OF 3     |  |  |
| DRAWING NUMBER     | ISSUE            |  |  |
| 833 Assembly       | 1                |  |  |