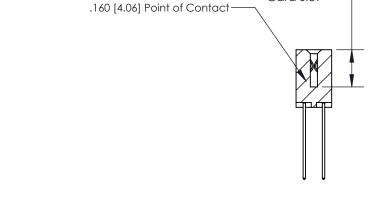

## **Contact Detail**

541-Wire Wrap .025 Sq.(0.64 Sq.) - Tail LG=.750(19.05) .156 [3.96] Contact Spacing x .200 [5.08] Row Spacing

**SECTION A-A** 

0.388 [9.86] Card Slot

ORIGINAL (1)

ORIGINAL

| 833 Series High Temp Card                                             | ACAD REFERENCE NO.                                                                                                                                                                                | 833 ENC        | MASTER           |               |
|-----------------------------------------------------------------------|---------------------------------------------------------------------------------------------------------------------------------------------------------------------------------------------------|----------------|------------------|---------------|
| Contact Bend Detail                                                   | 3                                                                                                                                                                                                 | DRAWN: J.LEE   | DATE: OCT. 14/09 |               |
| Confact Bend Defall                                                   |                                                                                                                                                                                                   | CHECKED:       | DATE:            |               |
| EDAC INC TORONTO, ONTARIO CANADA YOUR CONNECTION TO QUALITY & SERVICE | THESE DRAWINGS AND SPECIFICATIONS ARE THE PROPERTY OF EDAC INC., AND SHALL NOT BE REPRODUCED, OR COPIED OR USED AS THE BASIS FOR THE MANUFACTURE OR SALE OF APPARATUS WITHOUT WRITTEN PERMISSION. | SCALE: NTS     | SHEET 2          | 2 <b>OF</b> 3 |
|                                                                       |                                                                                                                                                                                                   | DRAWING NUMBER |                  | ISSUE         |
|                                                                       |                                                                                                                                                                                                   | 833 Assembly   |                  | 1             |