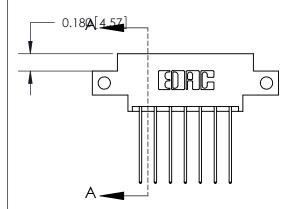

## **Mounting Option**

12-.128 (3.25) Dia. Side Mounting Holes

## **Contact Detail**

541-Wire Wrap .025 Sq.(0.64 Sq.) - Tail LG=.750(19.05) .156 [3.96] Contact Spacing x .200 [5.08] Row Spacing





## **See Accompanying Page for:**

- **Bend Detail**
- **Mounting Options**

THIS IS A C.A.D. GENERATED DRAWING DO NOT MAKE MANUAL REVISIONS TO MASTER.



ISSUE NUMBER ORIGINAL



833 Series High Temp Card Edge Connector Part Number: 833-014-541-812



**EDAC INC** TORONTO, ONTARIO CANADA

THESE DRAWINGS AND SPECIFICATIONS ARE THE PROPERTY OF EDAC INC., AND SHALL NOT BE REPRODUCED, OR COPIED OR USED AS THE BASIS FOR THE MANUFACTURE OR SALE OF APPARATUS WITHOUT WRITTEN PERMISSION.

|  | ACAD REFERENCE NO. | 833 ENG MASTER   |  |  |
|--|--------------------|------------------|--|--|
|  | DRAWN: J.LEE       | DATE: OCT. 14/09 |  |  |
|  | CHECKED:           | DATE:            |  |  |
|  | SCALE: NTS         | SHEET 1 OF 3     |  |  |
|  | DRAWING NUMBER     | ISSUE            |  |  |
|  | 8