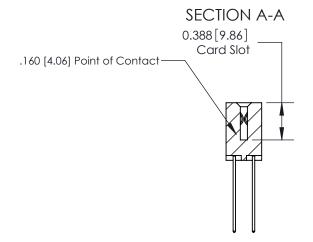

ORIGINAL (1)

ORIGINAL

| 833 Series High Temp Card                                             | ACAD REFERENCE NO.                                                                                                                                                                              | 833 ENG MASTER |                  |               |
|-----------------------------------------------------------------------|-------------------------------------------------------------------------------------------------------------------------------------------------------------------------------------------------|----------------|------------------|---------------|
| Contact Bend Detail                                                   | 3                                                                                                                                                                                               | DRAWN: J.LEE   | DATE: OCT. 14/09 |               |
| Confact Bend Defail                                                   |                                                                                                                                                                                                 | CHECKED:       |                  |               |
| EDAC INC TORONTO, ONTARIO CANADA YOUR CONNECTION TO QUALITY & SERVICE | THESE DRAWINGS AND SPECIFICATIONS ARE THE PROPERTY OF EDAC INC.,AND SHALL NOT BE REPRODUCED,OR COPIED OR USED AS THE BASIS FOR THE MANUFACTURE OR SALE OF APPARATUS WITHOUT WRITTEN PERMISSION. | SCALE: NTS     | SHEET 2          | 2 <b>OF</b> 3 |
|                                                                       |                                                                                                                                                                                                 | DRAWING NUMBER |                  | ISSUE         |
|                                                                       |                                                                                                                                                                                                 | 833 Assembly   |                  | 1             |