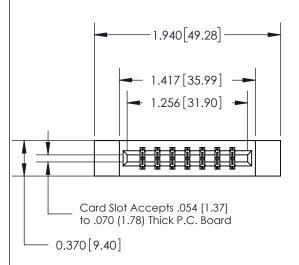

## **See Accompanying Page for:**

- **Bend Detail**
- **Mounting Options**

THIS IS A C.A.D. GENERATED DRAWING DO NOT MAKE MANUAL REVISIONS TO MASTER.

ISSUE NUMBER ORIGINAL

833 Series High Temp Card Edge Connector Part Number: 833-014-541-812