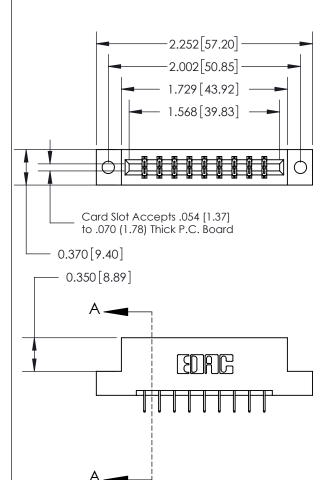

ISSUE NUMBER ORIGINAL

SECTION A-A 0.388 [9.86] Card Slot .160 [4.06] Point of Contact-

833 Series High Temp Card Edge Connector Part Number: 833-018-524-202

**EDAC INC** TORONTO, ONTARIO CANADA

THESE DRAWINGS AND SPECIFICATIONS ARE THE PROPERTY OF EDAC INC.,AND SHALL NOT BE REPRODUCED,OR COPIED OR USED AS THE BASIS FOR THE MANUFACTURE OR SALE OF APPARATUS WITHOUT WRITTEN PERMISSION.