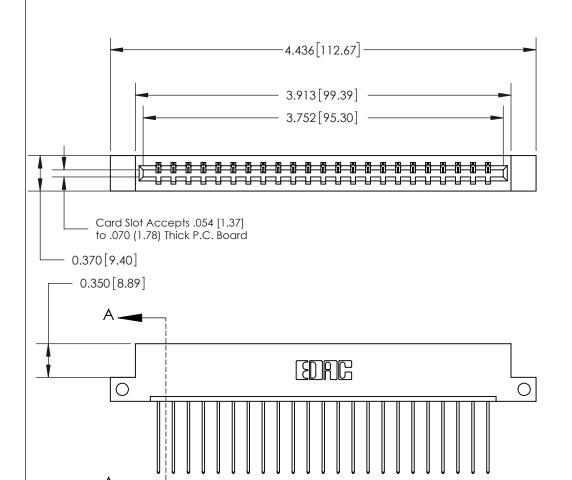

ORIGINAL

SECTION A-A 0.388 [9.86] Card Slot .160 [4.06] Point of Contact-

## See Accompanying Page for:

- **Bend Detail**
- **Mounting Options**

833 Series High Temp Card Edge Connector Part Number: 833-023-541-112

**EDAC INC** TORONTO, ONTARIO CANADA

THESE DRAWINGS AND SPECIFICATIONS ARE THE PROPERTY OF EDAC INC.,AND SHALL NOT BE REPRODUCED, OR COPIED OR USED AS THE BASIS FOR THE MANUFACTURE OR SALE OF APPARATUS WITHOUT WRITTEN PERMISSION.