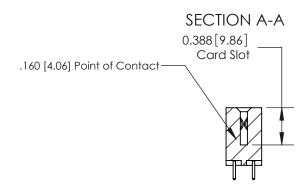

## **See Accompanying Page for:**

- **Bend Detail**
- **Mounting Options**

833 Series High Temp Card Edge Connector Part Number: 833-046-521-207

**EDAC INC** TORONTO, ONTARIO CANADA

THESE DRAWINGS AND SPECIFICATIONS ARE THE PROPERTY OF EDAC INC.,AND SHALL NOT BE REPRODUCED, OR COPIED OR USED AS THE BASIS FOR THE MANUFACTURE OR SALE OF APPARATUS WITHOUT WRITTEN PERMISSION.

| ACAD REFERENCE NO. | 833 ENG MASTER   |  |  |
|--------------------|------------------|--|--|
| DRAWN: J.LEE       | DATE: OCT. 14/09 |  |  |
| CHECKED:           | DATE:            |  |  |
| SCALE: NTS         | SHEET 1 OF 3     |  |  |
| DRAWING NUMBER     | ISSUE            |  |  |
| 833 Assembly       | 1                |  |  |