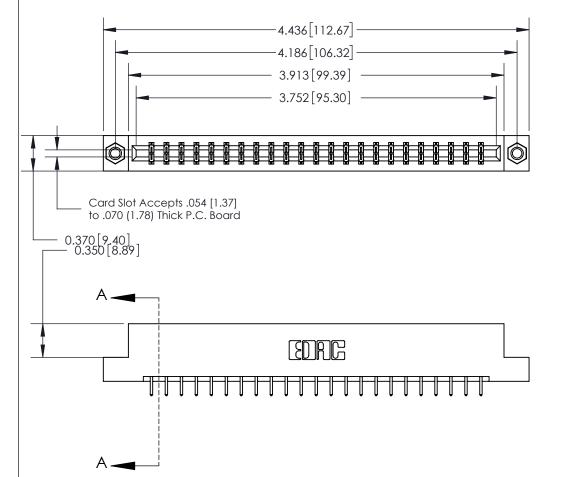

## **See Accompanying Page for:**

- **Bend Detail**
- **Mounting Options**

833 Series High Temp Card Edge Connector Part Number: 833-046-521-207

**EDAC INC** TORONTO, ONTARIO CANADA

THESE DRAWINGS AND SPECIFICATIONS ARE THE PROPERTY OF EDAC INC.,AND SHALL NOT BE REPRODUCED, OR COPIED OR USED AS THE BASIS FOR THE MANUFACTURE OR SALE OF APPARATUS WITHOUT WRITTEN PERMISSION.

| ACAD REFERENCE NO. | 833 ENG MASTER   |  |  |
|--------------------|------------------|--|--|
| DRAWN: J.LEE       | DATE: OCT. 14/09 |  |  |
| CHECKED:           | DATE:            |  |  |
| SCALE: NTS         | SHEET 1 OF 3     |  |  |
| DRAWING NUMBER     | ISSUE            |  |  |
| 833 Assembly       | 1                |  |  |