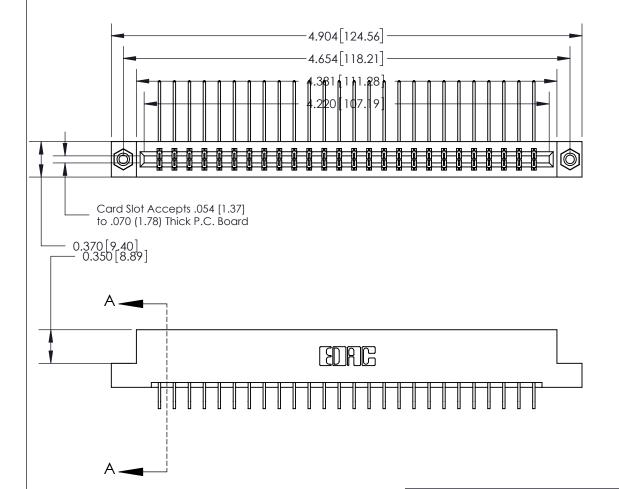

SECTION A-A 0.388 [9.86] Card Slot .160 [4.06] Point of Contact-

## **See Accompanying Page for:**

- **Bend Detail**
- **Mounting Options**

833 Series High Temp Card Edge Connector Part Number: 833-052-559-208

**EDAC INC** TORONTO, ONTARIO CANADA

THESE DRAWINGS AND SPECIFICATIONS ARE THE PROPERTY OF EDAC INC.,AND SHALL NOT BE REPRODUCED, OR COPIED OR USED AS THE BASIS FOR THE MANUFACTURE OR SALE OF APPARATUS WITHOUT WRITTEN PERMISSION.