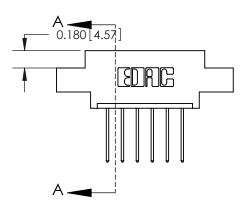

## **Mounting Option**

07-M3-0.5 Metric Threaded Inserts

ISSUE NUMBER ORIGINAL

1

| 837/887 Series High Temp Card Edge Connector |
|----------------------------------------------|
| Part Number: 837-006-540-607                 |

YOUR CONNECTION TO QUALITY & SERVICE