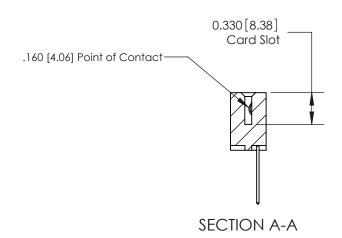

## **Contact Detail**

540-Wire Wrap .025 Sq.(0.64 Sq.) - Tail LG=.560(14.22) .156 [3.96] Contact Spacing x .200 [5.08] Row Spacing

**See Accompanying Page for: Contact Bend Details** 

THIS IS A C.A.D. GENERATED DRAWING DO NOT MAKE MANUAL REVISIONS TO MASTER.

ISSUE NUMBER

ORIGINAL

1

| 837/887 Series High Temp Card Edge Connector<br>Contact Bend Detail |                                                                                                                                                                                                 | ACAD REFERENCE NO. | 837 ENG MASTER   |               |
|---------------------------------------------------------------------|-------------------------------------------------------------------------------------------------------------------------------------------------------------------------------------------------|--------------------|------------------|---------------|
|                                                                     |                                                                                                                                                                                                 | DRAWN: J.LEE       | DATE: OCT. 06/09 |               |
|                                                                     |                                                                                                                                                                                                 | CHECKED:           | DATE:            |               |
| EDAC INC                                                            | THESE DRAWINGS AND SPECIFICATIONS ARE THE PROPERTY OF EDAC INC.,AND SHALL NOT BE REPRODUCED,OR COPIED OR USED AS THE BASIS FOR THE MANUFACTURE OR SALE OF APPARATUS WITHOUT WRITTEN PERMISSION. | SCALE: NTS         | SHEET            | 2 <b>OF</b> 2 |
| TORONTO, ONTARIO CANADA                                             |                                                                                                                                                                                                 | DRAWING NUMBER     | •                | ISSUE         |
| YOUR CONNECTION TO QUALITY & SERVICE                                |                                                                                                                                                                                                 | 837 Assembly       |                  | 1             |