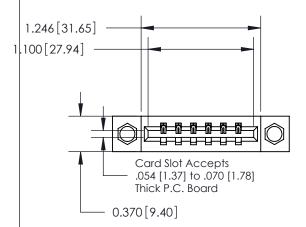

## **Contact Detail**

540-Wire Wrap .025 Sq.(0.64 Sq.) - Tail LG=.560(14.22) .156 [3.96] Contact Spacing x .200 [5.08] Row Spacing

**See Accompanying Page for: Contact Bend Details** 

THIS IS A C.A.D. GENERATED DRAWING DO NOT MAKE MANUAL REVISIONS TO MASTER.

ISSUE NUMBER ORIGINAL

1

| 837/887 Series High Temp Card Edge Connector |
|----------------------------------------------|
| Part Number: 837-006-540-607                 |

YOUR CONNECTION TO QUALITY & SERVICE