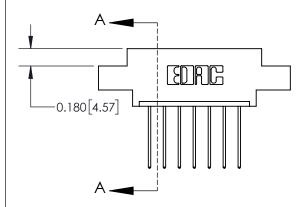

**SECTION A-A** 

ISSUE NUMBER

ORIGINAL

1

| 837/887 Series High Temp Co          | ACAD REFERENCE NO.                                                                                                                  | 837 ENG MASTER   |       |               |
|--------------------------------------|-------------------------------------------------------------------------------------------------------------------------------------|------------------|-------|---------------|
| Contact Bend Detail                  | DRAWN: J.LEE                                                                                                                        | DATE: OCT. 06/09 |       |               |
| Corridor bend Defail                 | CHECKED:                                                                                                                            | DATE:            |       |               |
| EDAC INC                             | THESE DRAWINGS AND SPECIFICATIONS ARE THE PROPERTY OF EDAC INC.,AND SHALL NOT BE REPRODUCED, OR COPIED OR USED AS THE BASIS FOR THE | SCALE: NTS       | SHEET | 2 <b>OF</b> 2 |
| TORONTO, ONTARIO CANADA              |                                                                                                                                     | DRAWING NUMBER   |       | ISSUE         |
| YOUR CONNECTION TO QUALITY & SERVICE | MANUFACTURE OR SALE OF APPARATUS WITHOUT WRITTEN PERMISSION.                                                                        | 837 Assembly     |       | 1             |