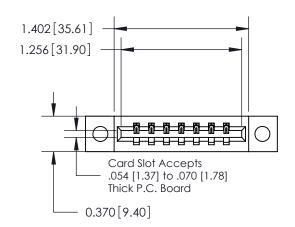

## **Mounting Option**

04-.156 (3.96) Dia. Mounting Holes

ISSUE NUMBER ORIGINAL

0.600 [15.24] 0.330[8.38] Card Slot .160 [4.06] Point of Contact-

| 837/887 Se | eries High Temp Card Edge Connector |
|------------|-------------------------------------|
| Part Numb  | per: 837-007-542-604                |