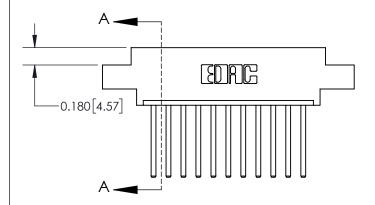

## **Contact Detail**

544-Wire Wrap .050x.025(1.27x0.64) - Tail LG=.750(19.05) .156 [3.96] Contact Spacing x .200 [5.08] Row Spacing

**See Accompanying Page for:** 

**Contact Bend Details** 

THIS IS A C.A.D. GENERATED DRAWING DO NOT MAKE MANUAL REVISIONS TO MASTER.

ISSUE NUMBER

ORIGINAL

| 837/887 Series High Temp Card Edge Connector |
|----------------------------------------------|
| Part Number: 837-011-544-604                 |

YOUR CONNECTION TO QUALITY & SERVICE

| ACAD REFERENCE NO. 837 ENG N |                  |  |  |
|------------------------------|------------------|--|--|
| DRAWN: J.LEE                 | DATE: OCT. 06/09 |  |  |
| CHECKED:                     | DATE:            |  |  |
| SCALE: NTS                   | SHEET 1 OF 2     |  |  |
| DRAWING NUMBER               | ISSUE            |  |  |
| 837 Assembly                 | 1                |  |  |