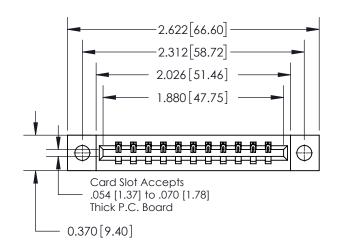

**Mounting Option** 

04-.156 (3.96) Dia. Mounting Holes

ISSUE NUMBER

ORIGINAL

| 837/887 Series High Temp Card Edge Connector |
|----------------------------------------------|
| Part Number: 837-011-544-604                 |

YOUR CONNECTION TO QUALITY & SERVICE

| ACAD REFERENCE NO. 837 ENG N |                  |  |  |
|------------------------------|------------------|--|--|
| DRAWN: J.LEE                 | DATE: OCT. 06/09 |  |  |
| CHECKED:                     | DATE:            |  |  |
| SCALE: NTS                   | SHEET 1 OF 2     |  |  |
| DRAWING NUMBER               | ISSUE            |  |  |
| 837 Assembly                 | 1                |  |  |