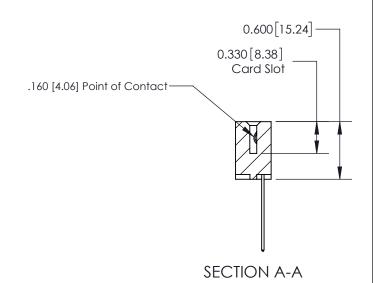

ISSUE NUMBER

ORIGINAL

1

| 837/887 Series High Temp Card Edge Connector<br>Contact Bend Detail |                                                                                                        | ACAD REFERENCE NO. | 837 ENG MASTER   |               |
|---------------------------------------------------------------------|--------------------------------------------------------------------------------------------------------|--------------------|------------------|---------------|
|                                                                     |                                                                                                        | DRAWN: J.LEE       | DATE: OCT. 06/09 |               |
|                                                                     |                                                                                                        | CHECKED:           | DATE:            |               |
| EDAC INC                                                            | THESE DRAWINGS AND SPECIFICATIONS                                                                      | SCALE: NTS         | SHEET            | 2 <b>OF</b> 2 |
| TORONTO, ONTARIO CANADA                                             | ARE THE PROPERTY OF EDAC INC.,AND<br>SHALL NOT BE REPRODUCED,OR COPIED<br>OR USED AS THE BASIS FOR THE | DRAWING NUMBER     |                  | ISSUE         |
| MANUFACTURE OR                                                      | MANUFACTURE OR SALE OF APPARATUS WITHOUT WRITTEN PERMISSION.                                           | 837 Assembly       |                  | 1             |