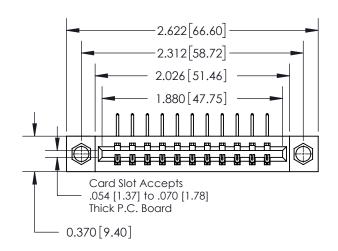

## **Contact Detail**

558-90 Degree Bend (Code 541 Contacts)

.156 [3.96] Contact Spacing x .200 [5.08] Row Spacing

837/887 Series High Temp Card Edge Connector Part Number: 837-011-558-107

YOUR CONNECTION TO QUALITY & SERVICE

ISSUE NUMBER

ORIGINAL

THIS IS A C.A.D. GENERATED DRAWING DO NOT MAKE MANUAL REVISIONS TO MASTER.

| See | <b>Accompanying Page for:</b> |
|-----|-------------------------------|
| •   | <b>Contact Bend Details</b>   |