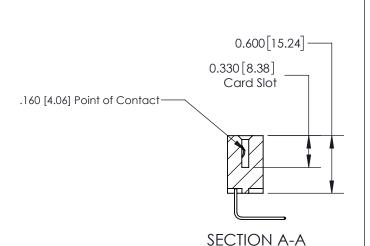

ISSUE NUMBER

ORIGINAL

1

| 837/887 Series High Temp Card Edge Connector<br>Contact Bend Detail |                                                                                                                                                               | ACAD REFERENCE NO. | 837 ENG MASTER   |               |
|---------------------------------------------------------------------|---------------------------------------------------------------------------------------------------------------------------------------------------------------|--------------------|------------------|---------------|
|                                                                     |                                                                                                                                                               | DRAWN: J.LEE       | DATE: OCT. 06/09 |               |
|                                                                     |                                                                                                                                                               | CHECKED: DATE:     |                  |               |
| TORONTO, ONTARIO ARE THE PR                                         | THESE DRAWINGS AND SPECIFICATIONS                                                                                                                             | SCALE: NTS         | SHEET            | 2 <b>OF</b> 2 |
|                                                                     | ARE THE PROPERTY OF EDAC INC.,AND SHALL NOT BE REPRODUCED,OR COPIED OR USED AS THE BASIS FOR THE MANUFACTURE OR SALE OF APPARATUS WITHOUT WRITTEN PERMISSION. | DRAWING NUMBER     |                  | ISSUE         |
| YOUR CONNECTION TO QUALITY & SERVICE                                |                                                                                                                                                               | 837 Assembly       |                  | 1             |