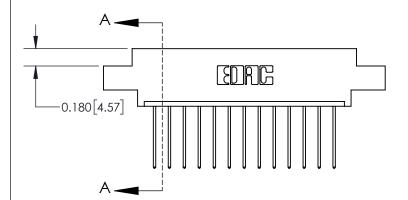

## See Accompanying Page for:

**Contact Bend Details** 

ISSUE NUMBER

ORIGINAL

1

| 837/887 Series High Temp Card Edge Connector<br>Contact Bend Detail |                                                                                                                                                                                                   | ACAD REFERENCE NO. 837 EN |                  | 3 MASTER      |
|---------------------------------------------------------------------|---------------------------------------------------------------------------------------------------------------------------------------------------------------------------------------------------|---------------------------|------------------|---------------|
|                                                                     |                                                                                                                                                                                                   | DRAWN: J.LEE              | DATE: OCT. 06/09 |               |
|                                                                     |                                                                                                                                                                                                   | CHECKED:                  | DATE:            |               |
| TORONTO, ONTARIO                                                    | THESE DRAWINGS AND SPECIFICATIONS ARE THE PROPERTY OF EDAC INC., AND SHALL NOT BE REPRODUCED, OR COPIED OR USED AS THE BASIS FOR THE MANUFACTURE OR SALE OF APPARATUS WITHOUT WRITTEN PERMISSION. | SCALE: NTS                | SHEET            | 2 <b>OF</b> 2 |
|                                                                     |                                                                                                                                                                                                   | DRAWING NUMBER            | •                | ISSUE         |
| YOUR CONNECTION TO QUALITY & SERVICE                                |                                                                                                                                                                                                   | 837 Assembly              |                  | 1             |