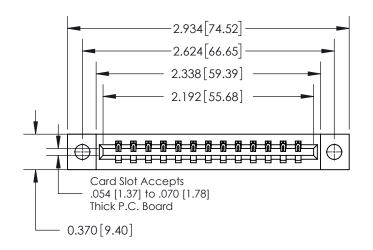

**Mounting Option** 

04-.156 (3.96) Dia. Mounting Holes

ISSUE NUMBER ORIGINAL

0.600 [15.24] 0.330[8.38] Card Slot .160 [4.06] Point of Contact **SECTION A-A** 

## 837/887 Series High Temp Card Edge Connector Part Number: 837-013-542-604

YOUR CONNECTION TO QUALITY & SERVICE

**EDAC INC** TORONTO, ONTARIO CANADA

THESE DRAWINGS AND SPECIFICATIONS ARE THE PROPERTY OF EDAC INC.,AND SHALL NOT BE REPRODUCED, OR COPIED OR USED AS THE BASIS FOR THE MANUFACTURE OR SALE OF APPARATUS WITHOUT WRITTEN PERMISSION.