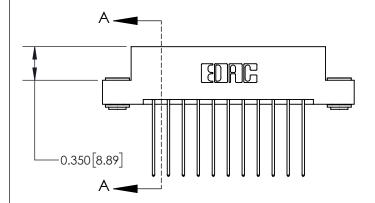

## **Contact Detail**

541-Wire Wrap .025 Sq.(0.64 Sq.) - Tail LG=.750(19.05) .156 [3.96] Contact Spacing x .200 [5.08] Row Spacing

**See Accompanying Page for:** 

**Contact Bend Details** 

THIS IS A C.A.D. GENERATED DRAWING DO NOT MAKE MANUAL REVISIONS TO MASTER.