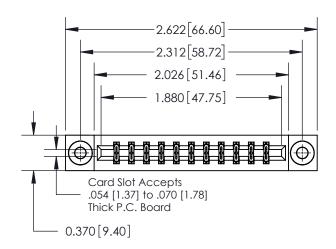

**Mounting Option** 

03-.116 (2.95) I.D. Floating Eyelets

ISSUE NUMBER

ORIGINAL

|                              | 0.600[15.24] —<br>0.330[8.38]<br>Card Slot |
|------------------------------|--------------------------------------------|
| .160 [4.06] Point of Contact | Cara sion                                  |
|                              |                                            |
| 5                            | SECTION A-A                                |