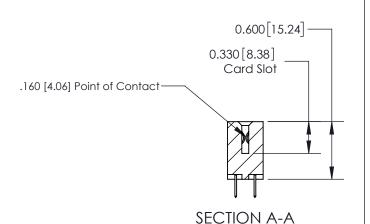

## **Contact Detail**

520-P.C. Tail .030x.018(0.76x0.46) - Tail LG=.175(4.45) .156 [3.96] Contact Spacing x .200 [5.08] Row Spacing

THIS IS A C.A.D. GENERATED DRAWING DO NOT MAKE MANUAL REVISIONS TO MASTER.