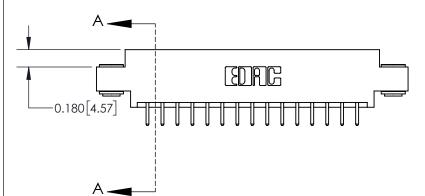

## **Contact Detail**

520-P.C. Tail .030x.018(0.76x0.46) - Tail LG=.175(4.45) .156 [3.96] Contact Spacing x .200 [5.08] Row Spacing

THIS IS A C.A.D. GENERATED DRAWING DO NOT MAKE MANUAL REVISIONS TO MASTER.

ISSUE NUMBER ORIGINAL

**See Accompanying Page for: Contact Bend Details** 

YOUR CONNECTION TO QUALITY & SERVICE

**EDAC INC** TORONTO, ONTARIO CANADA

Part Number: 837-030-520-803

837/887 Series High Temp Card Edge Connector