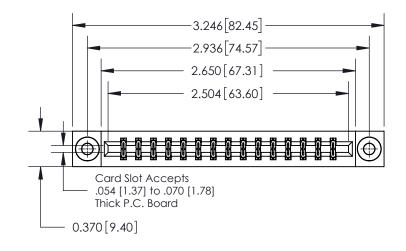

**Mounting Option** 

03-.116 (2.95) I.D. Floating Eyelets

## **Contact Detail**

520-P.C. Tail .030x.018(0.76x0.46) - Tail LG=.175(4.45) .156 [3.96] Contact Spacing x .200 [5.08] Row Spacing





THIS IS A C.A.D. GENERATED DRAWING DO NOT MAKE MANUAL REVISIONS TO MASTER.



ISSUE NUMBER ORIGINAL



**See Accompanying Page for: Contact Bend Details** 

YOUR CONNECTION TO QUALITY & SERVICE

**EDAC INC** TORONTO, ONTARIO CANADA

Part Number: 837-030-520-803

837/887 Series High Temp Card Edge Connector

THESE DRAWINGS AND SPECIFICATIONS ARE THE PROPERTY OF EDAC INC.,AND SHALL NOT BE REPRODUCED, OR COPIED OR USED AS THE BASIS FOR THE MANUFACTURE OR SALE OF APPARATUS WITHOUT WRITTEN PERMISSION.

| ACAD REFERENCE NO. 837 ENG MASTI |                  |  |  |
|----------------------------------|------------------|--|--|
| DRAWN: J.LEE                     | DATE: OCT. 06/09 |  |  |
| CHECKED:                         | DATE:            |  |  |
| SCALE: NTS                       | SHEET 1