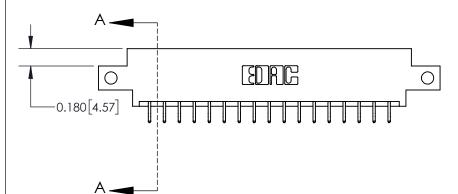

**Mounting Option** 

12-.128 (3.25) Dia. Side Mounting Holes

## **Contact Detail**

556-Extender Board Bend (Code 520 Contacts)

.156 [3.96] Contact Spacing x .200 [5.08] Row Spacing

THIS IS A C.A.D. GENERATED DRAWING DO NOT MAKE MANUAL REVISIONS TO MASTER.

ISSUE NUMBER