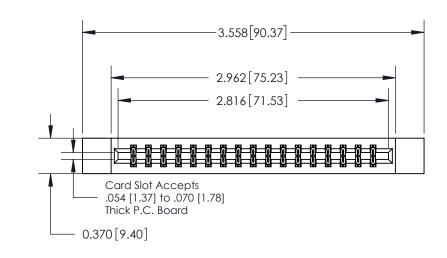

ORIGINAL

837/887 Series High Temp Card Edge Connector Part Number: 837-034-556-812

YOUR CONNECTION TO QUALITY & SERVICE

**EDAC INC** TORONTO, ONTARIO CANADA

THESE DRAWINGS AND SPECIFICATIONS ARE THE PROPERTY OF EDAC INC.,AND SHALL NOT BE REPRODUCED, OR COPIED OR USED AS THE BASIS FOR THE MANUFACTURE OR SALE OF APPARATUS WITHOUT WRITTEN PERMISSION.