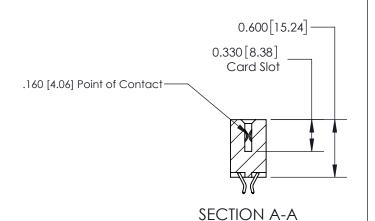

## **Contact Detail**

556-Extender Board Bend (Code 520 Contacts)

.156 [3.96] Contact Spacing x .200 [5.08] Row Spacing

THIS IS A C.A.D. GENERATED DRAWING DO NOT MAKE MANUAL REVISIONS TO MASTER.

ISSUE NUMBER

**See Accompanying Page for:** 

**Contact Bend Details** 

ISSUE NUMBER

ORIGINAL

1

| 837/887 Series High Temp Card Edge Connector<br>Contact Bend Detail |                                                                                                                                    | ACAD REFERENCE NO. | 837 ENG          | 3 MASTER      |
|---------------------------------------------------------------------|------------------------------------------------------------------------------------------------------------------------------------|--------------------|------------------|---------------|
|                                                                     |                                                                                                                                    | DRAWN: J.LEE       | DATE: OCT. 06/09 |               |
|                                                                     |                                                                                                                                    | CHECKED:           | DATE:            |               |
| EDAC INC                                                            | THESE DRAWINGS AND SPECIFICATIONS ARE THE PROPERTY OF EDAC INC.,AND SHALL NOT BE REPRODUCED,OR COPIED OR USED AS THE BASIS FOR THE | SCALE: NTS         | SHEET            | 2 <b>OF</b> 2 |
| TORONTO, ONTARIO CANADA                                             |                                                                                                                                    | DRAWING NUMBER     |                  | ISSUE         |
| YOUR CONNECTION TO QUALITY & SERVICE                                | MANUFACTURE OR SALE OF APPARATUS WITHOUT WRITTEN PERMISSION.                                                                       | 837 Assembly       |                  | 1             |