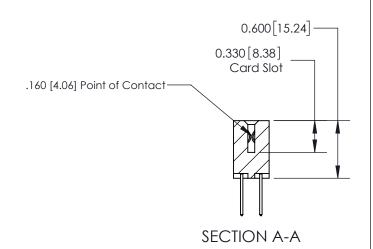

ISSUE NUMBER

ORIGINAL

DO NOT MAKE MANUAL REVISIONS TO MASTER.

-4.806 [122.07] -4.496 [114.20] 4.210[106.93] -4.064 [103.23] Card Slot Accepts .054 [1.37] to .070 [1.78] Thick P.C. Board 0.370 [9.40]

**See Accompanying Page for:** 