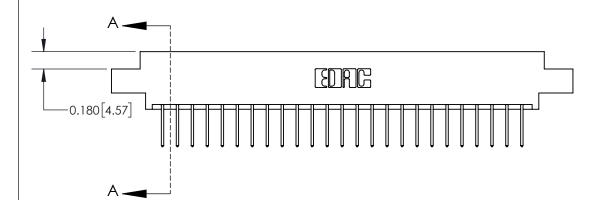

**Mounting Option** 07-M3-0.5 Metric Threaded Inserts **Contact Detail** 523-P.C. Tail .025 Sq.(0.64 Sq.) - Tail LG=.390(9.91) .156 [3.96] Contact Spacing x .200 [5.08] Row Spacing

THIS IS A C.A.D. GENERATED DRAWING

ISSUE NUMBER

ORIGINAL

DO NOT MAKE MANUAL REVISIONS TO MASTER.

-4.806 [122.07] -4.496 [114.20] 4.210[106.93] -4.064 [103.23] Card Slot Accepts .054 [1.37] to .070 [1.78] Thick P.C. Board 0.370 [9.40]

**See Accompanying Page for:** 

**Contact Bend Details** 

837/887 Series High Temp Card Edge Connector Part Number: 837-050-523-807

**EDAC INC** TORONTO, ONTARIO CANADA

THESE DRAWINGS AND SPECIFICATIONS ARE THE PROPERTY OF EDAC INC.,AND SHALL NOT BE REPRODUCED, OR COPIED OR USED AS THE BASIS FOR THE MANUFACTURE OR SALE OF APPARATUS WITHOUT WRITTEN PERMISSION.