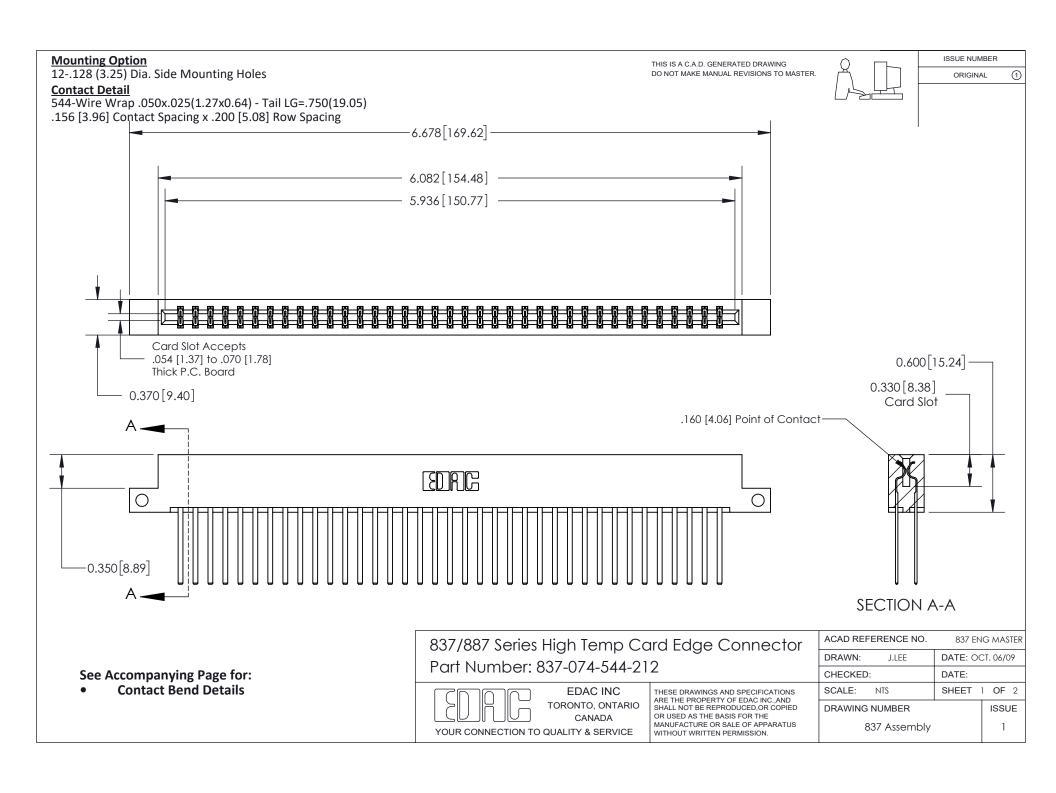

ISSUE NUMBER

ORIGINAL

1

| 837/887 Series High Temp Card Edge Connector<br>Contact Bend Detail |                                                                                                                                                                                                   | ACAD REFERENCE NO. 837 EN |                  | 3 MASTER      |
|---------------------------------------------------------------------|---------------------------------------------------------------------------------------------------------------------------------------------------------------------------------------------------|---------------------------|------------------|---------------|
|                                                                     |                                                                                                                                                                                                   | DRAWN: J.LEE              | DATE: OCT. 06/09 |               |
|                                                                     |                                                                                                                                                                                                   | CHECKED:                  | DATE:            |               |
| TORONTO, ONTARIO                                                    | THESE DRAWINGS AND SPECIFICATIONS ARE THE PROPERTY OF EDAC INC., AND SHALL NOT BE REPRODUCED, OR COPIED OR USED AS THE BASIS FOR THE MANUFACTURE OR SALE OF APPARATUS WITHOUT WRITTEN PERMISSION. | SCALE: NTS                | SHEET            | 2 <b>OF</b> 2 |
|                                                                     |                                                                                                                                                                                                   | DRAWING NUMBER            | •                | ISSUE         |
| YOUR CONNECTION TO QUALITY & SERVICE                                |                                                                                                                                                                                                   | 837 Assembly              |                  | 1             |