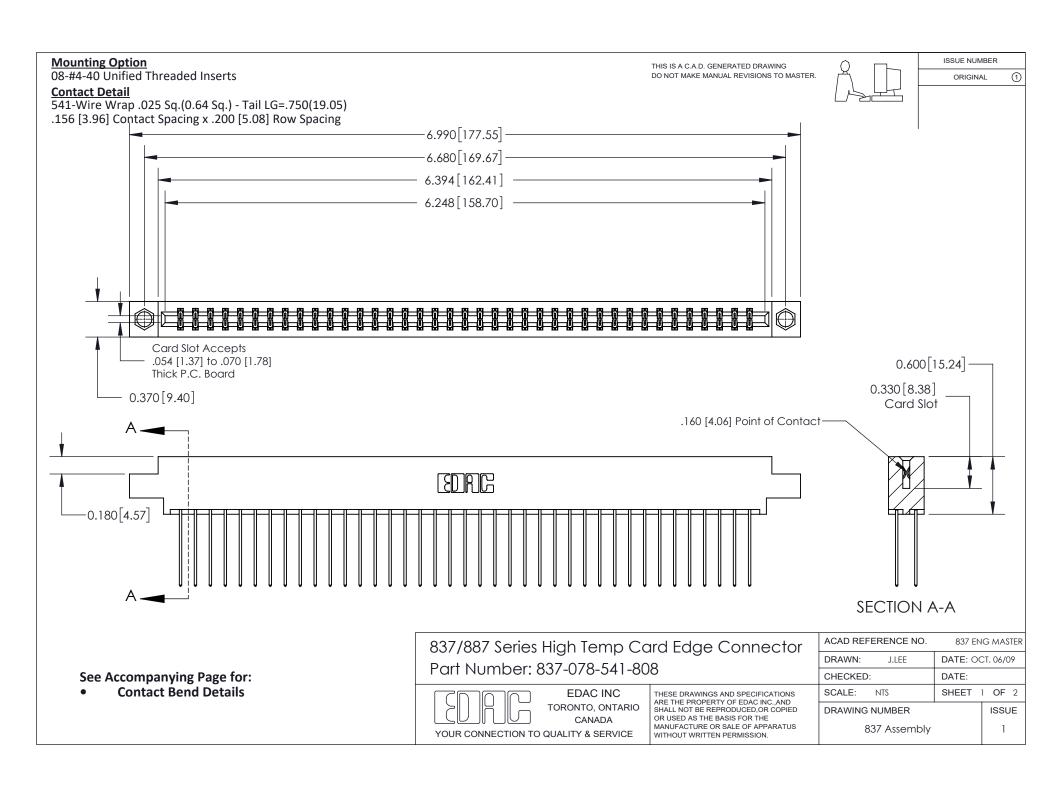

ISSUE NUMBER

ORIGINAL

1



| 837/887 Series High Temp Card Edge Connector<br>Contact Bend Detail   |                                                                                                                                                                                                  | ACAD REFERENCE NO. 837 EN |                  | 3 MASTER      |
|-----------------------------------------------------------------------|--------------------------------------------------------------------------------------------------------------------------------------------------------------------------------------------------|---------------------------|------------------|---------------|
|                                                                       |