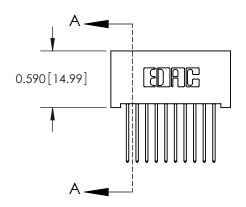

DRAWN: J.LEE DATE: OCT. 06/09

CHECKED: DATE:

SCALE: NTS SHEET 1 OF 3

DRAWING NUMBER ISSUE

**SECTION A-A** 

842 Assembly 1 ISSUE

842 ENG MASTER

THIS IS A C.A.D. GENERATED DRAWING DO NOT MAKE MANUAL REVISIONS TO MASTER