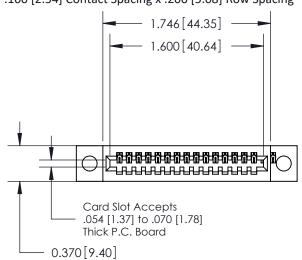

.240 [6.10] Point of Contact-

YOUR CONNECTION TO QUALITY & SERVICE

CANADA

842 ENG MASTER J.LEE DATE: OCT. 06/09 SHEET 1 OF 3

SECTION A-A

842 Assembly

THIS IS A C.A.D. GENERATED DRAWING DO NOT MAKE MANUAL REVISIONS TO MASTER.