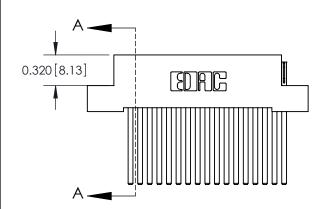

.240 [6.10] Point of Contact-

YOUR CONNECTION TO QUALITY & SERVICE

CANADA

842 ENG MASTER J.LEE DATE: OCT. 06/09 SHEET 1 OF 3

SECTION A-A

842 Assembly

THIS IS A C.A.D. GENERATED DRAWING DO NOT MAKE MANUAL REVISIONS TO MASTER.