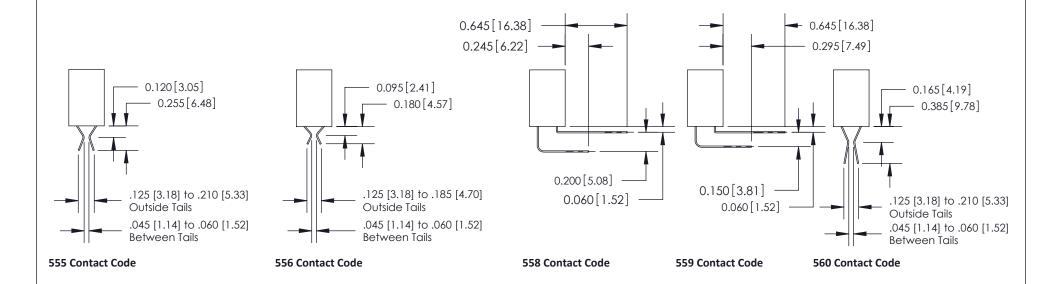

## **Contact Detail**

544-Wire Wrap .050x.025(1.27x0.64) - Tail LG=.760(19.30) .100 [2.54] Contact Spacing x .200 [5.08] Row Spacing

**See Accompanying Pages for:** 

- **Contact Bend Details**
- **Mounting Options**

ISSUE NUMBER

ORIGINAL

1

| 842/892 Series High Temp Card Edge Connector<br>Contact Bend Detail |                                                                                                                                                                                               | ACAD REFERENCE NO. 842 ENG MASTER |          |                         |  |
|---------------------------------------------------------------------|-----------------------------------------------------------------------------------------------------------------------------------------------------------------------------------------------|-----------------------------------|----------|-------------------------|--|
|                                                                     |                                                                                                                                                                                               | DRAWN: J.LEE                      | DATE: OC | DATE: <b>OCT. 06/09</b> |  |
|                                                                     |                                                                                                                                                                                               | CHECKED:                          | DATE:    | DATE:                   |  |
| EDAC INC                                                            | THESE DRAWINGS AND SPECIFICATIONS ARE THE PROPERTY OF EDAC INCAND SHALL NOT BE REPRODUCED,OR COPIED OR USED AS THE BASIS FOR THE MANUFACTURE OR SALE OF APPARATUS WITHOUT WRITTEN PERMISSION. | SCALE: NTS                        | SHEET    | 2 OF 3                  |  |
| TORONTO, ONTARIO                                                    |                                                                                                                                                                                               | DRAWING NUMBER                    | •        | ISSUE                   |  |
| YOUR CONNECTION TO QUALITY & SERVICE                                |                                                                                                                                                                                               | 842 Assemb                        | bly      | 1                       |  |