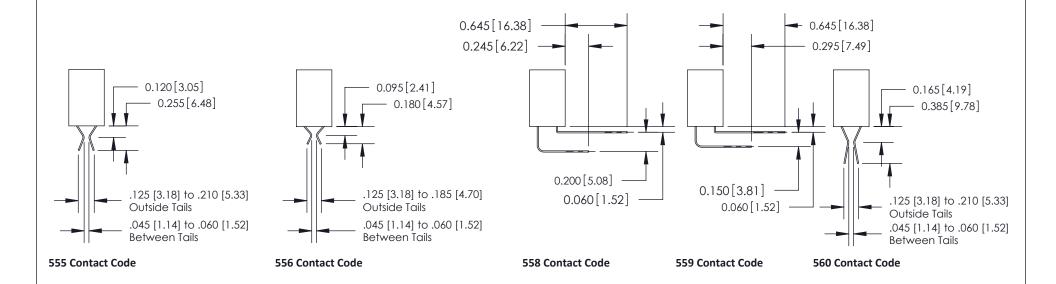

## **See Accompanying Pages for:**

- **Contact Bend Details**
- **Mounting Options**

THIS IS A C.A.D. GENERATED DRAWING DO NOT MAKE MANUAL REVISIONS TO MASTER.

ISSUE NUMBER

ORIGINAL

1

| 842/892 Series High Temp C           | ACAD REFERENCE NO. 842 ENG MASTER                                                                                                                                                               |                |                         |        |  |
|--------------------------------------|-------------------------------------------------------------------------------------------------------------------------------------------------------------------------------------------------|----------------|-------------------------|--------|--|
| Contact Bend Detail                  | DRAWN: J.LEE                                                                                                                                                                                    | DATE: OC       | DATE: <b>OCT. 06/09</b> |        |  |
| Confider bend bendii                 | CHECKED:                                                                                                                                                                                        | DATE:          | DATE:                   |        |  |
| EDAC INC                             | THESE DRAWINGS AND SPECIFICATIONS ARE THE PROPERTY OF EDAC INC.,AND SHALL NOT BE REPRODUCED,OR COPIED OR USED AS THE BASIS FOR THE MANUFACTURE OR SALE OF APPARATUS WITHOUT WRITTEN PERMISSION. | SCALE: NTS     | SHEET                   | 2 OF 3 |  |
| TORONTO, ONTARIO                     |                                                                                                                                                                                                 | DRAWING NUMBER | •                       | ISSUE  |  |
| YOUR CONNECTION TO QUALITY & SERVICE |                                                                                                                                                                                                 | 842 Assemb     | ly                      | 1      |  |