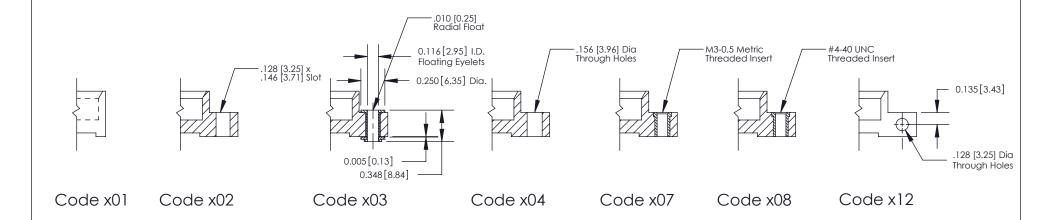

**Mounting Option** 02-.128 (3.25) Wide Mounting Slots **Contact Detail** 521-P.C. Tail .025 Sq.(0.64 Sq.) - Tail LG=.160(4.06) .100 [2.54] Contact Spacing x .200 [5.08] Row Spacing - 2.346[59.59] -2.200 [55.88] -Card Slot Accepts .054 [1.37] to .070 [1.78] Thick P.C. Board 0.370 [9.40]

THIS IS A C.A.D. GENERATED DRAWING DO NOT MAKE MANUAL REVISIONS TO MASTER

SSUE NUMBER

DRIGINAL

1

| 842/892 Series High Temp Co          | ACAD REFERENCE NO. 842 ENG MASTER                                                                                                           |         |             |           |        |  |
|--------------------------------------|---------------------------------------------------------------------------------------------------------------------------------------------|---------|-------------|-----------|--------|--|
| Mounting Options                     | DRAWN:                                                                                                                                      | J.LEE   | DATE: O     | CT. 06/09 |        |  |
| Mourning Ophons                      |                                                                                                                                             |         | CHECKED:    |           | DATE:  |  |
|                                      | ONTARIO  ARE THE PROPERTY OF EDAC INC. AND SHALL NOT BE REPRODUCED, OR COPIED OR USED AS THE BASIS FOR THE MANUFACTURE OR SALE OF APPARATUS | SCALE:  | NTS         | SHEET :   | 3 OF 3 |  |
| I   S   I   G   TORONTO, ONTARIO     |                                                                                                                                             | DRAWING | NUMBER      |           | ISSUE  |  |
| YOUR CONNECTION TO QUALITY & SERVICE |                                                                                                                                             | 8       | 42 Assembly |           | 1      |  |