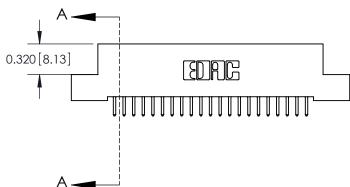

.240 [6.10] Point of Contact-

842/892 Series High Temp Card Edge Connector Part Number: 842-021-521-102

YOUR CONNECTION TO QUALITY & SERVICE

| DRA | WN:      | J.LEE  |  | DATE: O | CT. 06/09 |  |  |
|-----|----------|--------|--|---------|-----------|--|--|
| СНЕ | CHECKED: |        |  | DATE:   |           |  |  |
| SCA | LE:      | NTS    |  | SHEET   | 1 OF 3    |  |  |
| DRA | WING     | NUMBER |  |         | ISSUE     |  |  |

**SECTION A-A** 

842 Assembly

842 ENG MASTER