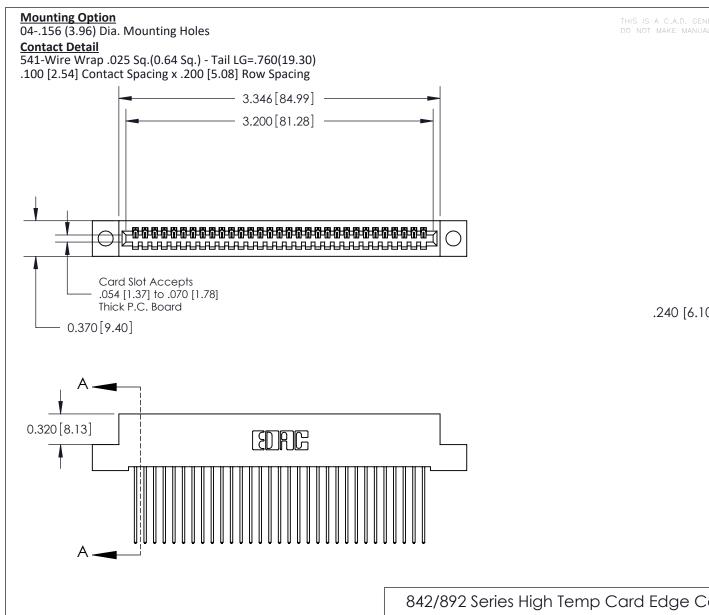

THIS IS A C.A.D. GENERATED DRAWING DO NOT MAKE MANUAL REVISIONS TO MASTER

ISSUE NUMBER

ORIGINAL

1

| 842/892 Series High Temp Card Edge Co<br>Mounting Options  | DRAWN: J.LEE DATE: OCT. 06/09  CHECKED: DATE: |
|------------------------------------------------------------|-----------------------------------------------|
| EDAC INC THESE DRAWINGS AND S ARE THE PROPERTY OF          |                                               |
|                                                            | DUCED,OR COPIED DRAWING NUMBER ISSUE          |
| YOUR CONNECTION TO QUALITY & SERVICE WITHOUT WRITTEN PERMI |                                               |