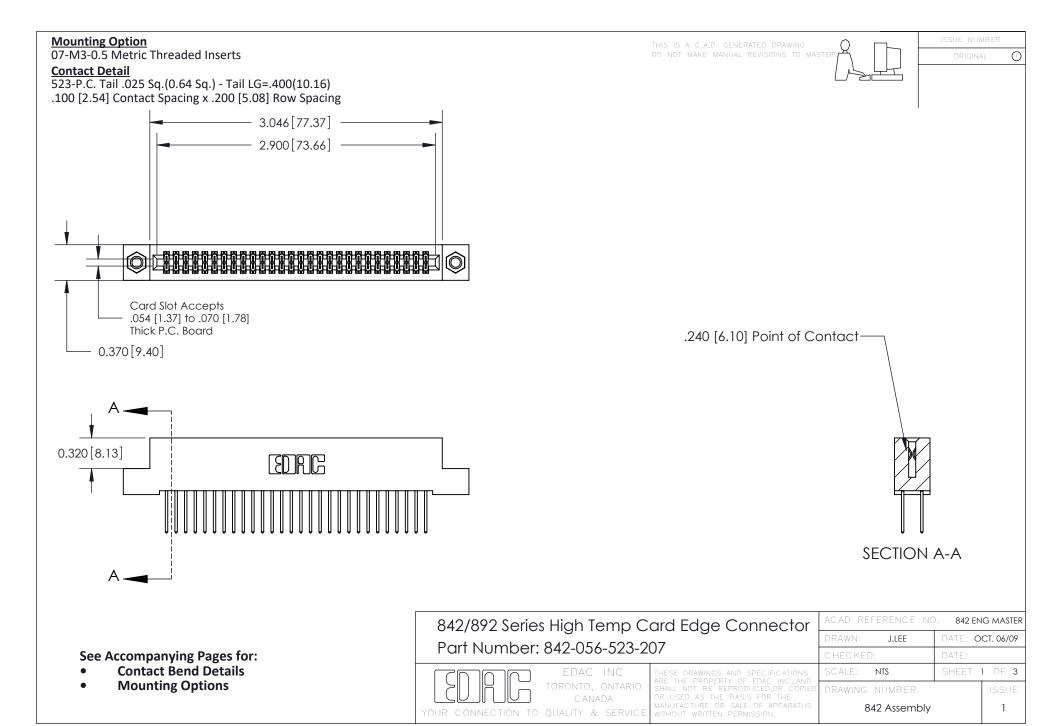

THIS IS A C.A.D. GENERATED DRAWING DO NOT MAKE MANUAL REVISIONS TO MASTER

ORIGINAL (1)



| 842/892 Series High Temp Card Edge Connector<br>Contact Bend Detail |                                                                                                 | ACAD REFERENCE NO. 842 ENG MASTER |             |                  |        |
|---------------------------------------------------------------------|-------------------------------------------------------------------------------------------------|-----------------------------------|-------------|------------------|--------|
|                                                                     |                                                                                                 | DRAWN:                            | J.LEE